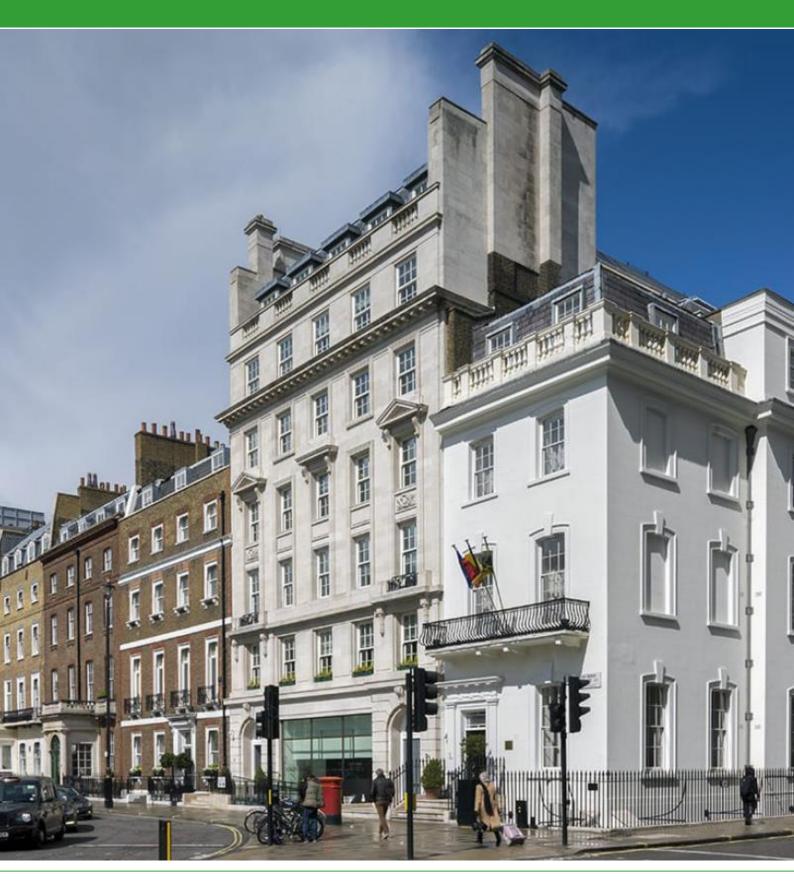

# 2 CAVENDISH SQUARE, W1

NEWLY REFURBISHED OFFICES TO LET 3,098 – 18,571 SQ FT

2 CAVENDISH SQUARE, MARYLEBONE, W1

## Description

2 Cavendish Square is an attractive building providing modern high specification offices behind a retained period façade. The available floors, reception area and common parts are undergoing a full refurbishment to a high CAT A specification. The floors benefit from excellent natural light and directly overlook Cavendish Square.