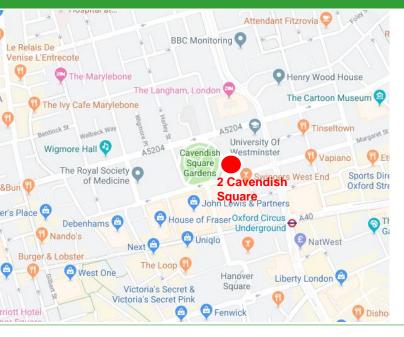

### Location

The Property is located on the east side of Cavendish Square, in the heart of the West End. It is conveniently located within a short walk of Oxford Circus Underground station (Victoria, Bakerloo and Central lines). The surrounding streets of both Marylebone and Ftizrovia offer superb local amenities with high quality restaurants, coffee shops, bars, international hotels and retail amenities.