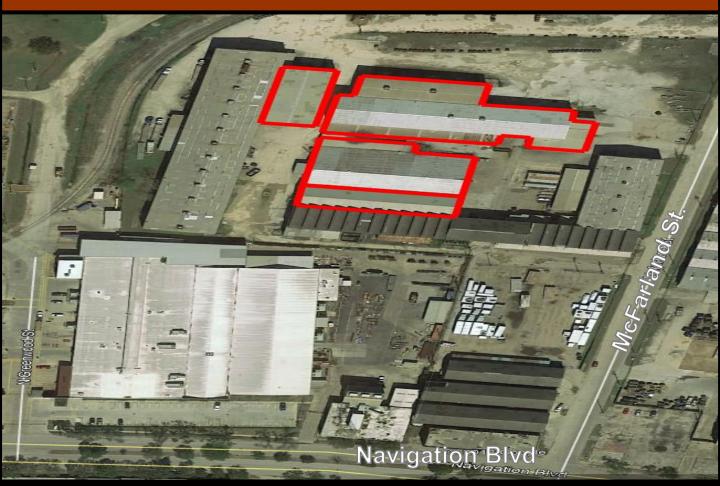

# 601 McFarland Street @ Navigation

**Buildings For Lease** 

# ±10,000 SF to ±49,000 SF Available

**Site Location** 

601 McFarland is located in the heart of East Downtown's (EADO) Industrial District. Offers convenient access to I-10 East Freeway, Highway 90, 45-South, Highway 225 and Loop 610.

#### Property & Building Features

•Multiple access points into facility
•Excellent Ingress & Egress off McFarland & Navigation
•Operational Cranes
•Near Houston Ship Channel
•Surrounded by Major Industrial Operators

#### **Building 3**

- ±12,000 SF total (60' x 200') ±22,000 SF total
- ±1,700 SF of office
- Cranes:
- One (1) 5-ton (18' at hook)
- One (1) 1-ton JIB
- One (1) 2-ton JIB

#### Building 12

- ±49,400 SF total (50' x 140') ±11,200 SF total
- BTS office negotiable
- Overhead doors (26' x 10')
- 3 phase power
- Crane:
- Two (2) 10-ton (19.5' at hook)

#### Building 4

- ±6,000 SF of office
- Four (4) electric OHD
- Cranes:
- Two (2) 1-ton JIB
- One (1) 1/2-ton JIB

#### Building 10

- - "Shell Space"
- Two Overhead doors
- Drive Thru capability