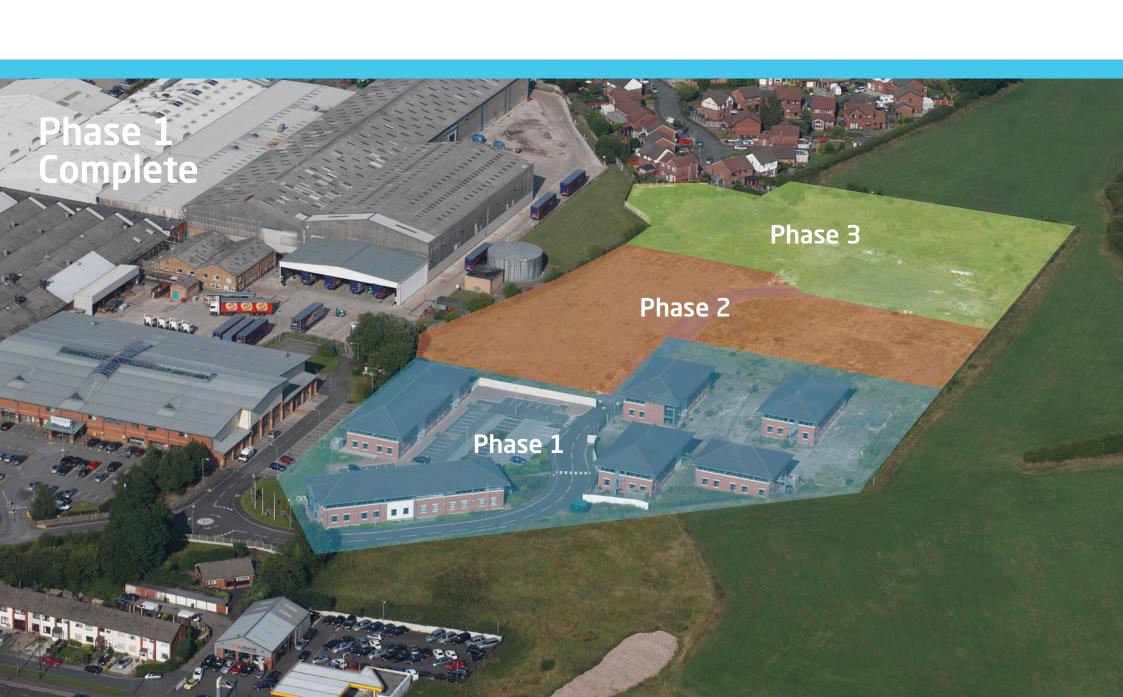

## **Description**

Glasshouse Business Park comprises a range of self-contained office buildings located in a prominent position off Warrington Road, Wigan close to Junction 25 of the M6.