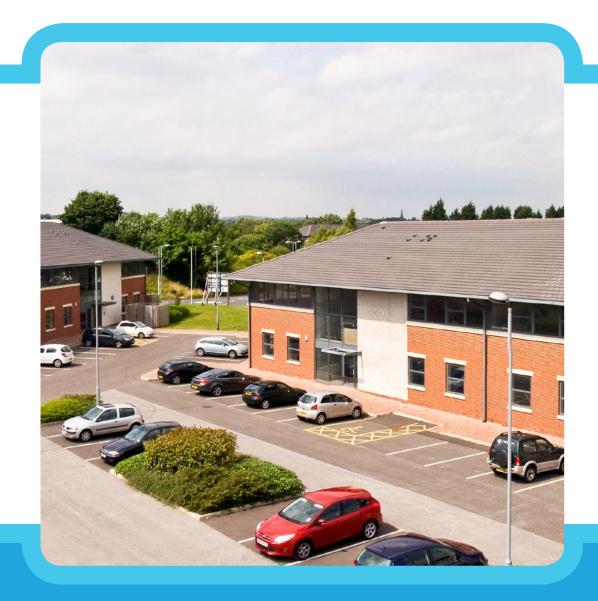

## **Description**

Glasshouse Business Park comprises a range of self-contained office buildings located in a prominent position off Warrington Road, Wigan close to Junction 25 of the M6.

## **Specification**

Glasshouse Business Park is an impressive office development set in landscaped grounds, the specification includes:

- High speed passenger lifts
- Suspended ceilings with LG3 lighting
- Allocated car parking spaces
- VRF air conditioning
- Full access raised floors
- Fully compliant DDA specification