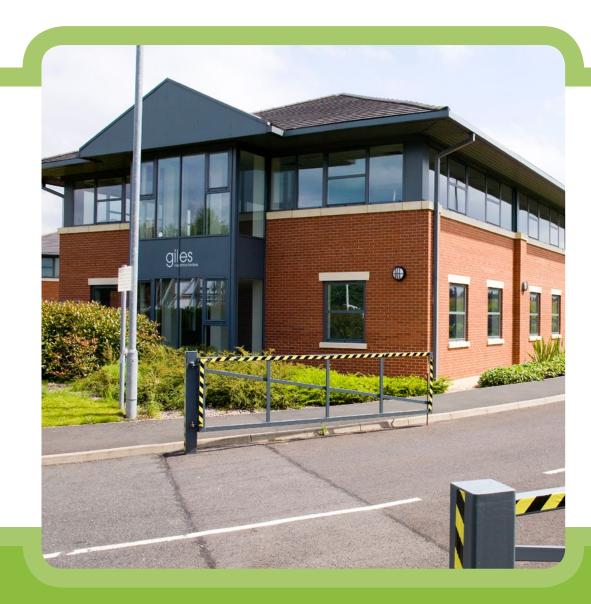

## **Description**

Glasshouse Business Park comprises a range of self-contained office buildings located in a prominent position off Warrington Road, Wigan close to Junction 25 of the M6.

## **Specification**

Glasshouse Business Park is an impressive office development set in landscaped grounds, the specification includes:

- High speed passenger lifts
- Suspended ceilings with LG3 lighting
- Allocated car parking spaces
- VRF air conditioning
- Full access raised floors
- Fully compliant DDA specification