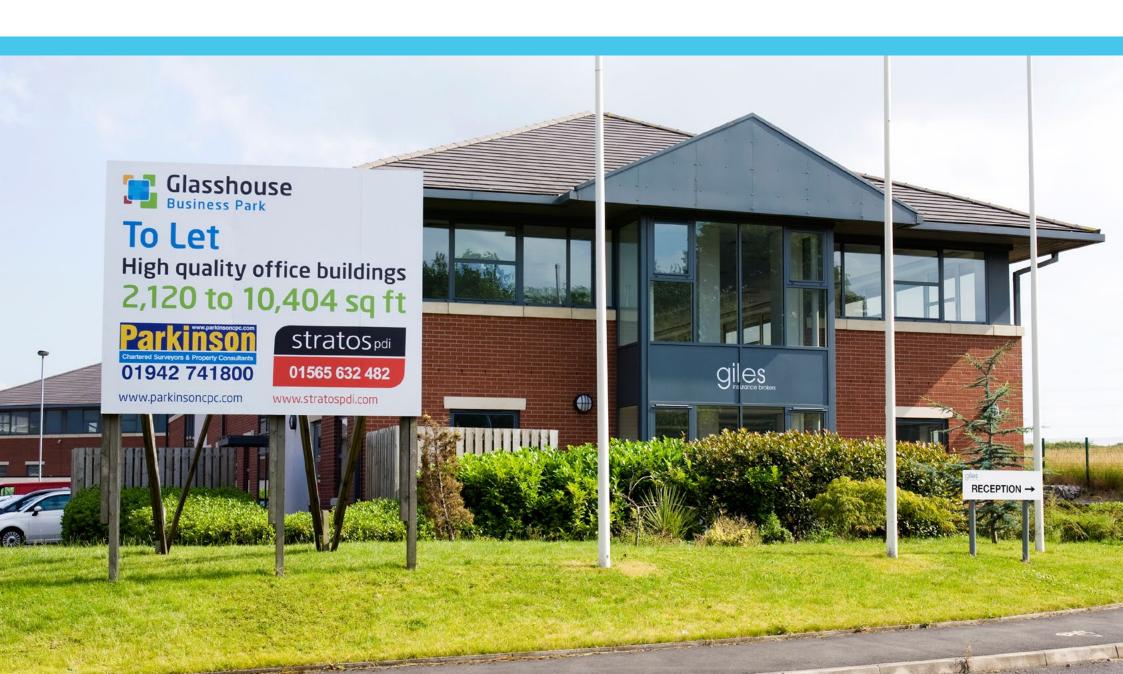

## **Description**

Glasshouse Business Park comprises a range of self-contained office buildings located in a prominent position off Warrington Road, Wigan close to Junction 25 of the M6.

## Location

Glasshouse Business Park is located in a prominent main road position on Warrington Road the A49, adjacent to Total Fitness.

Junction 25 of the M6 is close by providing immediate access to the national motorway network. The A49 is the main arterial route linking Wigan to the motorway together with other local towns including Ashton-in-Makerfield, Haydock and Newton-le-Willows. Wigan town centre is approximately 2 miles from the development.