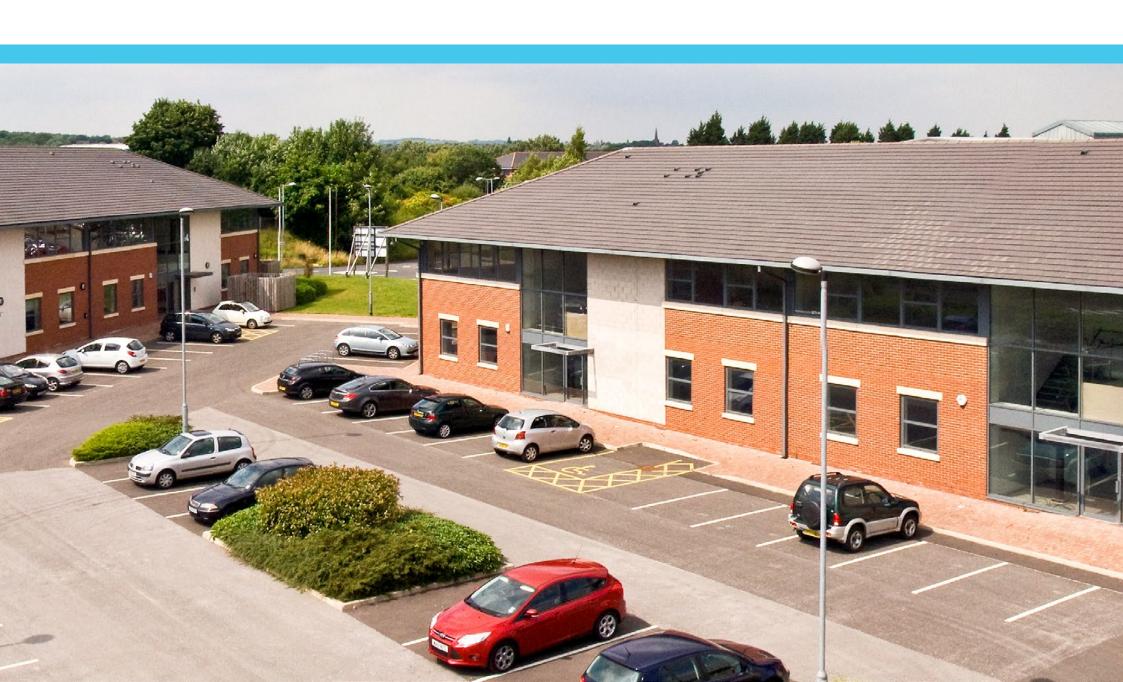

## **Description**

Glasshouse Business Park comprises a range of self-contained office buildings located in a prominent position off Warrington Road, Wigan close to Junction 25 of the M6.

## **Specification**

Glasshouse Business Park is an impressive office development set in landscaped grounds, the specification includes:

- High speed passenger lifts
- Suspended ceilings with LG3 lighting
- Allocated car parking spaces
- VRF air conditioning
- Full access raised floors
- Fully compliant DDA specification