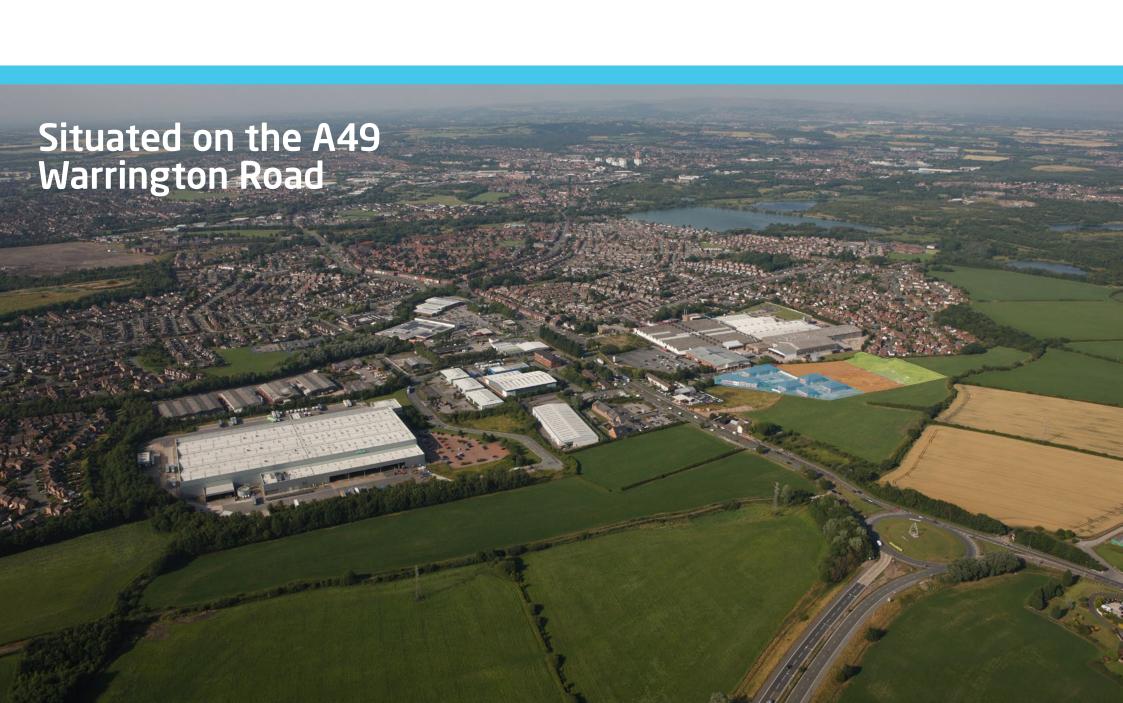

## **Description**

Glasshouse Business Park comprises a range of self-contained office buildings located in a prominent position off Warrington Road, Wigan close to Junction 25 of the M6.

## Location

Glasshouse Business Park is located in a prominent main road position on Warrington Road the A49, adjacent to Total Fitness.

Junction 25 of the M6 is close by providing immediate access to the national motorway network. The A49 is the main arterial route linking Wigan to the motorway together with other local towns including Ashton-in-Makerfield, Haydock and Newton-le-Willows. Wigan town centre is approximately 2 miles from the development.