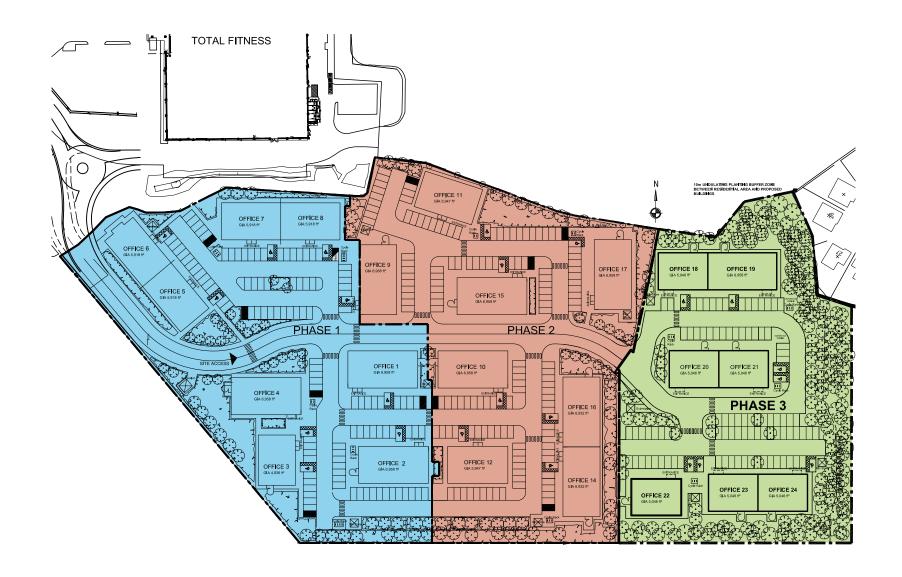

### Schedule of Accommodation

| Building | Sq ft     | Sq m      | Car Spaces |
|----------|-----------|-----------|------------|
| 1        | 6,262     | 581.8     | 17         |
| 2        | 6,262     | 581.8     | 17         |
| 3        | 4,241     | 394       | 12         |
| 4        | 6,262     | 581.8     | 17         |
| 5        | 2,600     | 242       | 7          |
| 6        | Fully Let | Fully Let | Fully Let  |
| 7        | 5,202     | 483.3     | 15         |
| 8        | 5,202     | 483.3     | 15         |