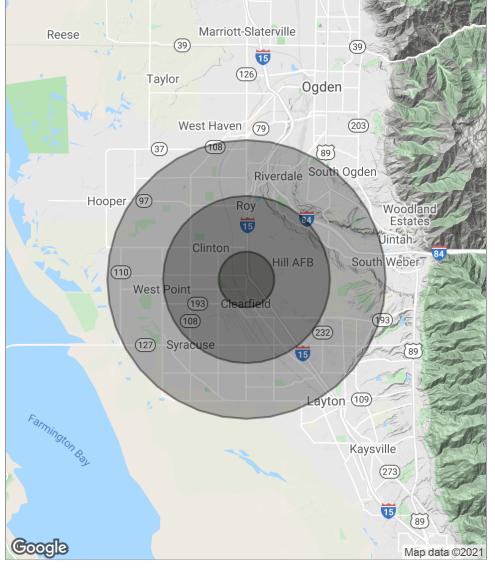

## COMMERCIAL LAND IN CLEARFIELD

650 N Main Street, Clearfield, UT 84015

|                     |           | COMMERCIAL |           |
|---------------------|-----------|------------|-----------|
| POPULATION          | 1 MILE    | 3 MILES    | 5 MILES   |
| Total Population    | 9,801     | 69,580     | 174,202   |
| Median Age          | 27.8      | 27.6       | 27.7      |
| Median Age (Male)   | 27.1      | 26.7       | 27.3      |
| Median Age (Female) | 28.7      | 28.2       | 28.1      |
| HOUSEHOLDS & INCOME | 1 MILE    | 3 MILES    | 5 MILES   |
| Total Households    | 3,193     | 22,469     | 57,551    |
| # Of Persons Per HH | 3.1       | 3.1        | 3.0       |
| Average HH Income   | \$53,887  | \$60,684   | \$62,903  |
| Average House Value | \$153,992 | \$168,335  | \$174,411 |