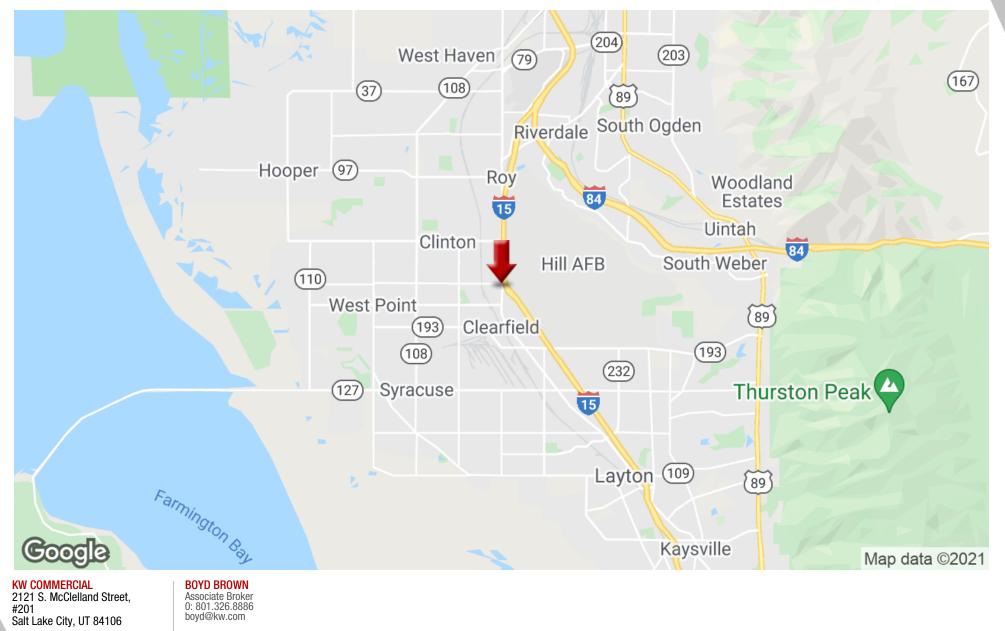

#### **PROPERTY OVERVIEW**

This commercial property offers excellent visibility potential with its location adjacent to the 650 N exit and entrance ramp on Interstate 15. The spot would be ideal for any number of commercial uses, including restaurants, business services, beauty or health salons, assisted living, or financial services. Surrounded by a well-established commercial district this parcel is .78 acres with power, gas, sewer, and water all stubbed and available. The volume of traffic is especially high in this area at the west gate of Hill Air Force Base during the morning and late afternoon hours. Price includes 2 other, 14-094-0065 .14 acres currently being used as a driveway to the surrounding businesses, and 14-094-0064 this is .01 acre near the driveway.

#### **PROPERTY HIGHLIGHTS**

- Excellent Location Near 650 N Entrance/Exit on Interstate 15
- Near Hill Air Force Base
- High Traffic Area
- · Many potential Uses