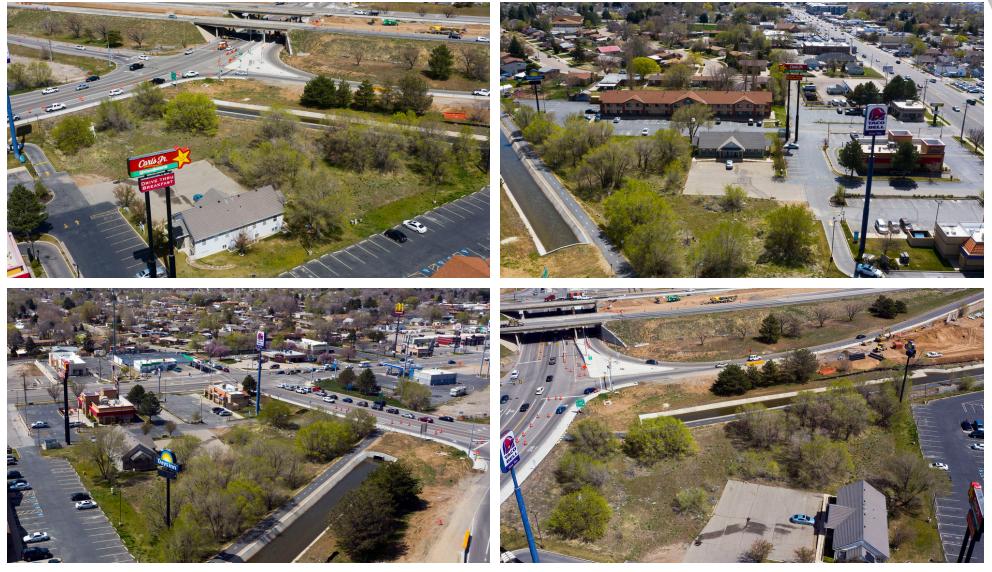

#### **PROPERTY OVERVIEW**

This commercial property offers excellent visibility potential with its location adjacent to the 650 N exit and entrance ramp on Interstate 15. The spot would be ideal for any number of commercial uses, including restaurants, business services, beauty or health salons, assisted living, or financial services. Surrounded by a well-established commercial district this parcel is .78 acres with power, gas, sewer, and water all stubbed and available. The volume of traffic is especially high in this area at the west gate of Hill Air Force Base during the morning and late afternoon hours. Price includes 2 other, 14-094-0065 .14 acres currently being used as a driveway to the surrounding businesses, and 14-094-0064 this is .01 acre near the driveway.

#### **PROPERTY HIGHLIGHTS**

- Excellent Location Near 650 N Entrance/Exit on Interstate 15
- Near Hill Air Force Base
- High Traffic Area
- · Many potential Uses