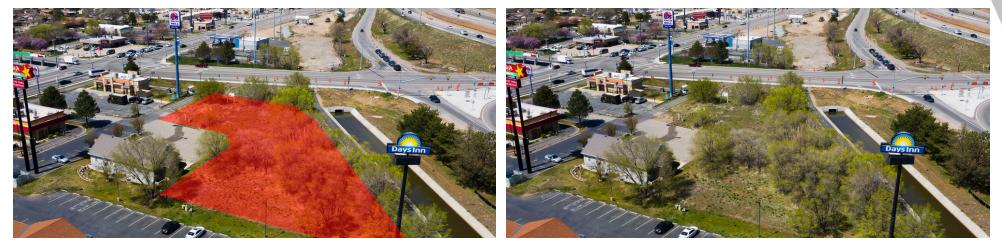

#### **PROPERTY OVERVIEW**

This commercial property offers excellent visibility potential with its location adjacent to the 650 N exit and entrance ramp on Interstate 15. The spot would be ideal for any number of commercial uses, including restaurants, business services, beauty or health salons, assisted living, or financial services. Surrounded by a well-established commercial district this parcel is .78 acres with power, gas, sewer, and water all stubbed and available. The volume of traffic is especially high in this area at the west gate of Hill Air Force Base during the morning and late afternoon hours. Price includes 2 other, 14-094-0065 .14 acres currently being used as a driveway to the surrounding businesses, and 14-094-0064 this is .01 acre near the driveway.

#### **PROPERTY HIGHLIGHTS**

- Excellent Location Near 650 N Entrance/Exit on Interstate 15
- Near Hill Air Force Base
- High Traffic Area
- · Many potential Uses