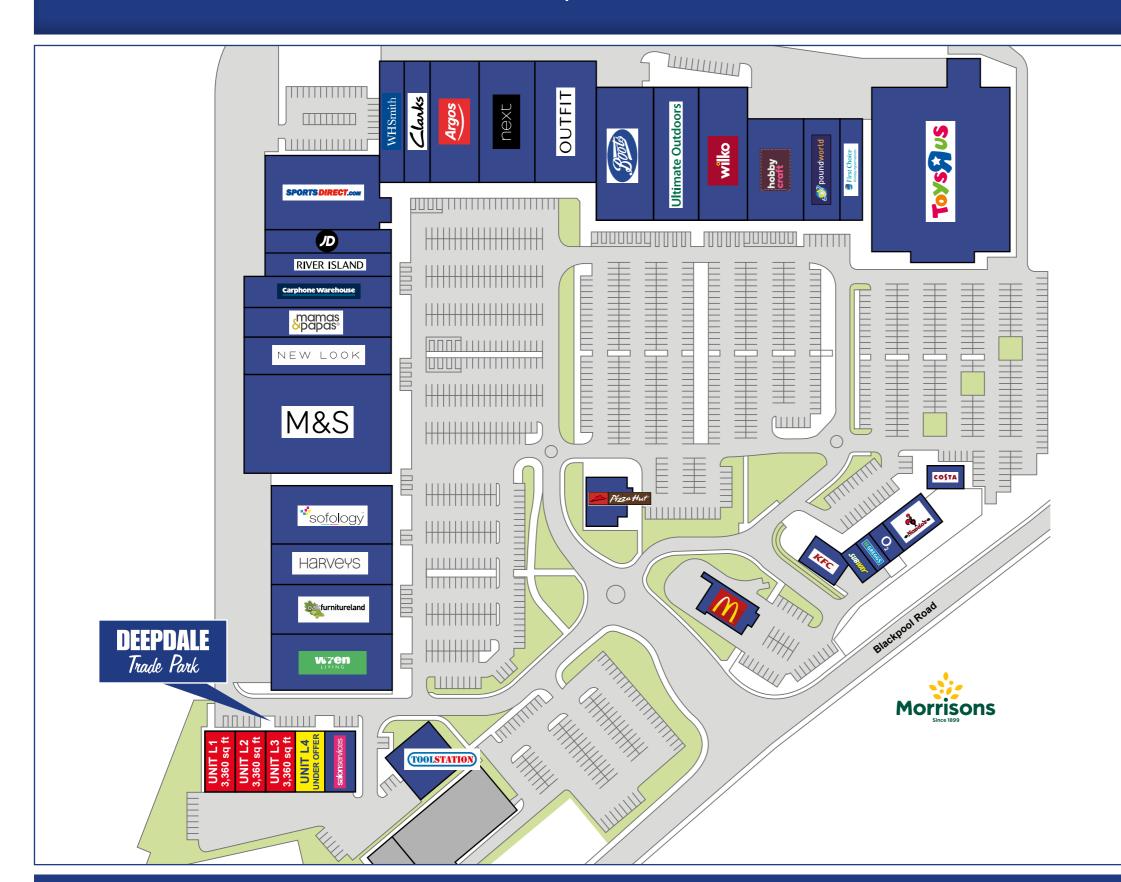

The estate is located immediately next to Deepdale Retail Park which is located approximately 1 mile from Preston city centre on Blackpool Road which is linked to the A59 and in turn leads to junction 31 of the M6. The location offers occupiers with a unique opportunity to locate in close proximity to the Deepdale Retail Park which offers unrivalled levels of footfall with over 90.000 customers each week.

## **Accommodation**

The premises are available individually or combinations to suit occupier requirements with approximate internal areas as follows:

| unit               | sq m                    | sq ft  |
|--------------------|-------------------------|--------|
| L1                 | 312                     | 3,360  |
| L2                 | 312                     | 3,360  |
| L3                 | 312                     | 3,360  |
| Total Availability | 936                     | 10,080 |
| L4                 | Under Offer             |        |
| L5                 | (Let to Salon Services) |        |
| L6                 | (Let to Toolstation)    |        |

#### **FOOTFALL**

Over 90,000 customers per week