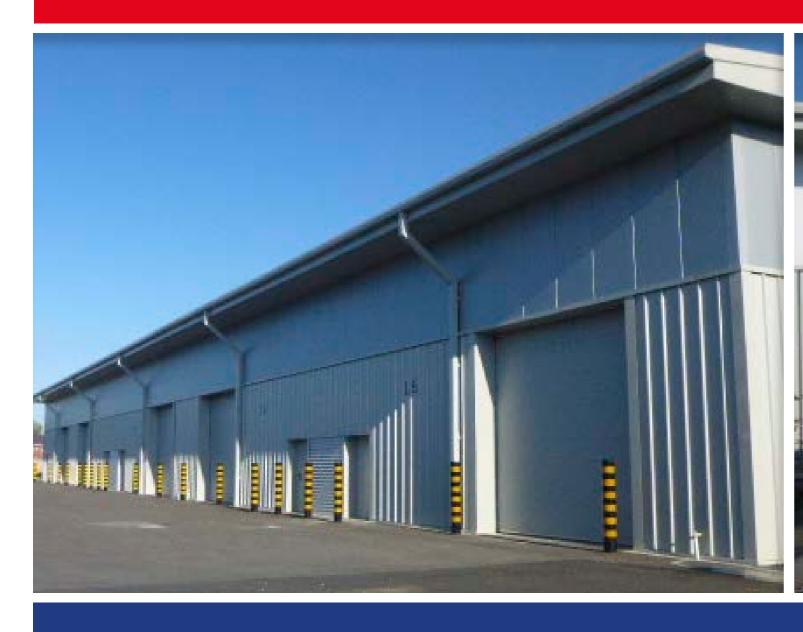

# DEEPDALE TRADE PARK | PRESTON

Unit 4 Under Offer | Units Let to TOOLSTATION

salonservices

Units from 3,360 sq ft up to 10,080 sq ft available To Let

#### Each unit is built the following specification:

- Minimum eaves height of 6 metres to the underside of the haunch rising to 7.4 metres at the apex
- Generous car parking provision
- Large shared yard area
- Electrically operated roller shutter doors
- Pedestrian access to the front
- Kitchenette and WC facilities already installed