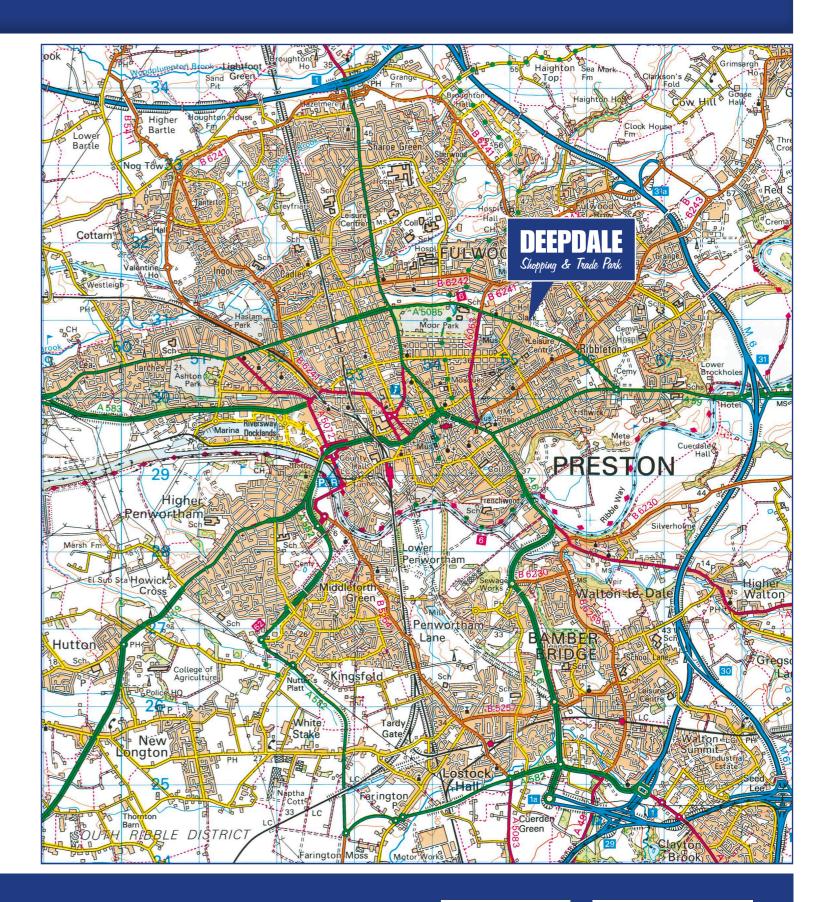

## Location

Preston is located within the North West of England and is the administrative centre of Lancashire. Preston is located approximately 30 miles North-West of Manchester and benefits from excellent road communications with M6, M5, M65 and M61 all just a short distance away.

The estate is located immediately next to Deepdale Retail Park which is located approximately 1 mile from Preston city centre on Blackpool Road which is linked to the A59 and in turn leads to junction 31 of the M6. The location offers occupiers with a unique opportunity to locate in close proximity to the Deepdale Retail Park which offers unrivalled levels of footfall with over 90.000 customers each week.