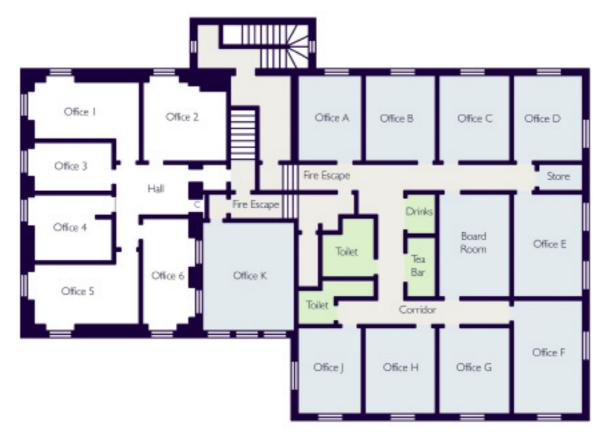

Units range in size from circa 145 sq ft upwards and are all newly fitted to a high specification as per the attached floor plan. Offices share newly fitted kitchen, Bathroom facilities and common Board Room. The building has been fitted with Cat 5E cabling and ADSL Internet line. Offices come furnished with two workstations. The size of the units can be varied by use of a removable partitioning system.

| OFFICE | ASPECT       |
|--------|--------------|
| Α      | North        |
| В      | North        |
| С      | North        |
| D      | North-East   |
| E      | East         |
| F      | East / South |
| G      | South        |
| Н      | South        |
| J      | South / Wes  |
| K      | East         |