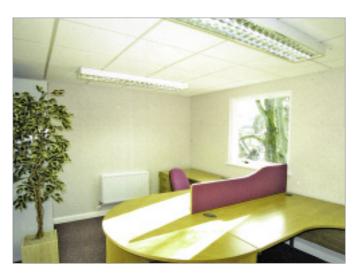

Units range in size from circa 145 sq ft upwards and are all newly fitted to a high specification as per the attached floor plan. Offices share newly fitted kitchen, Bathroom facilities and common Board Room. The building has been fitted with Cat 5E cabling and ADSL Internet line. Offices come furnished with two workstations. The size of the units can be varied by use of a removable partitioning system.