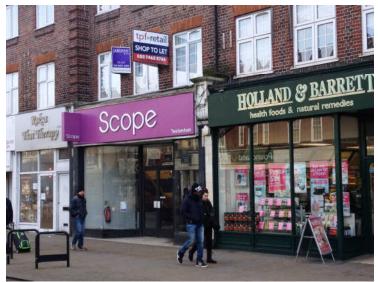

## TWICKENHAM 11 KING STREET - PRIME SHOP TO LET

Location

A prime position in the same block as **Boots**, **Patisserie Valerie**, **Waterstones**, **Starbucks**, **Holland & Barrett**, **Superdrug** and opposite **Cycle Republic**, **Harris & Hoole** and **Poundland**.