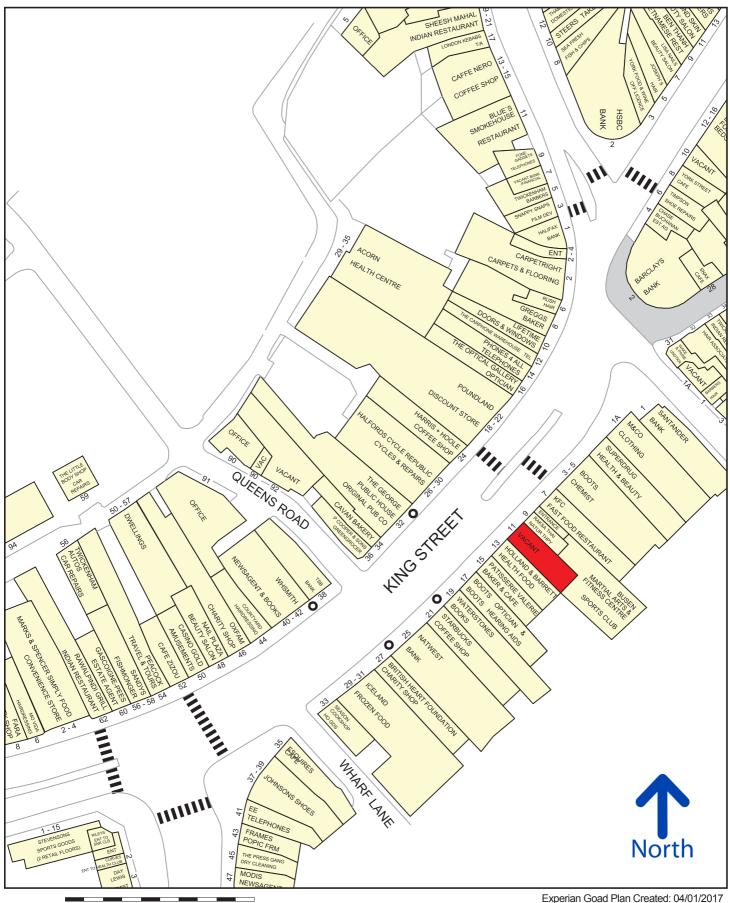

## TWICKENHAM 11 KING STREET - PRIME SHOP TO LET

Location

A prime position in the same block as **Boots**, **Patisserie Valerie**, **Waterstones**, **Starbucks**, **Holland & Barrett**, **Superdrug** and opposite **Cycle Republic**, **Harris & Hoole** and **Poundland**.

# tpf=retail

50 metres

Experian Goad Plan Created: 04/01/2017 Created By: TPF Retail LLP

For more information on our products and services: ww.experian.co.uk/goad | goad.sales@uk.experian.com | 0845 601 6011