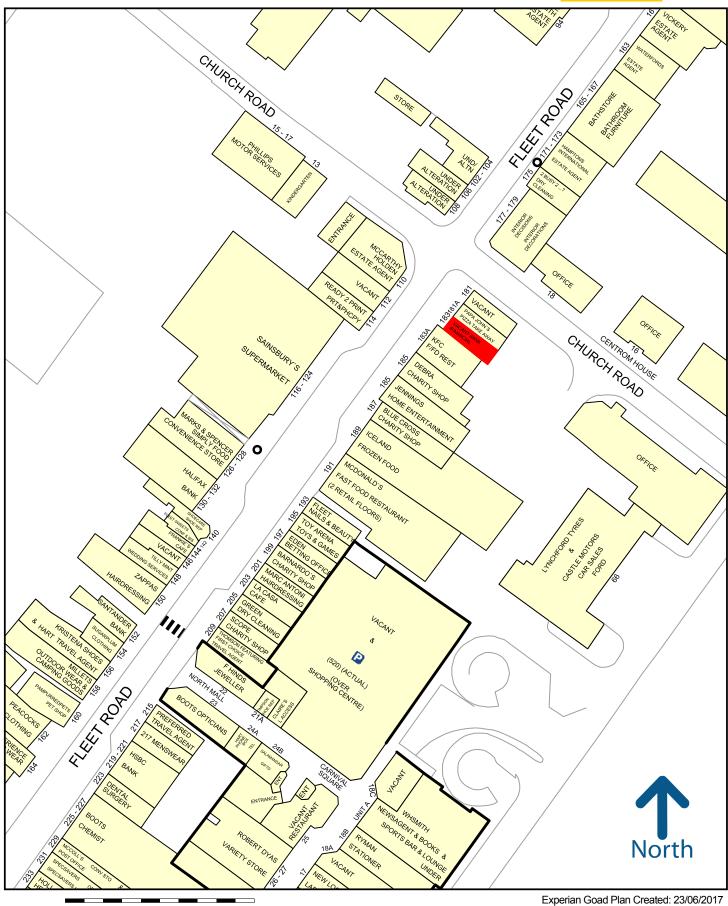

The premises occupy a prominent position close to Marks & Spencers Food & Sainsbury's in Fleet town centre.

183 Fleet Road, Fleet, GU51 3BL

**High Street Location Affluent Hampshire Town** Potential A3 Use Subject to Planning 1,004 sqft (93 sqm)

#### Location

The premises occupy a prominent corner position at the junction of the Fleet Road and Church Road. The premises are adjacent to Papa John's, KFC and Marks & Spencer. Other nearby occupiers include Sainsbury's, Iceland, Waitrose, Starbucks, Costa and McDondald's along with numerous other established local retailers.