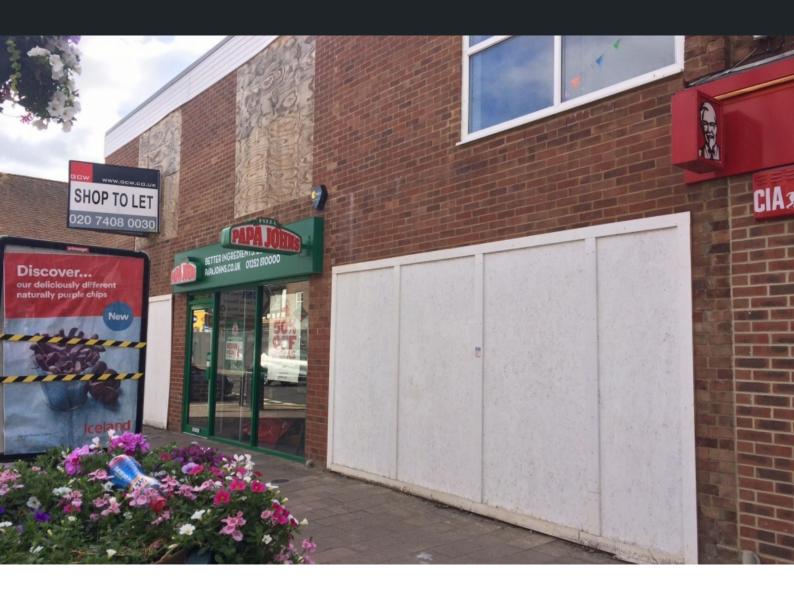

The premises occupy a prominent position close to Marks & Spencers Food & Sainsbury's in Fleet town centre.

183 Fleet Road, Fleet, GU51 3BL

**High Street Location Affluent Hampshire Town** Potential A3 Use Subject to Planning 1,004 sqft (93 sqm)

#### Location

The premises occupy a prominent corner position at the junction of the Fleet Road and Church Road. The premises are adjacent to Papa John's, KFC and Marks & Spencer. Other nearby occupiers include Sainsbury's, Iceland, Waitrose, Starbucks, Costa and McDondald's along with numerous other established local retailers.

# **Desciption & Accommodation**

A lock up retail shop located finished to shell & core condition in central Fleet. The premises comprise the following approximate dimensions and net internal floor areas:-