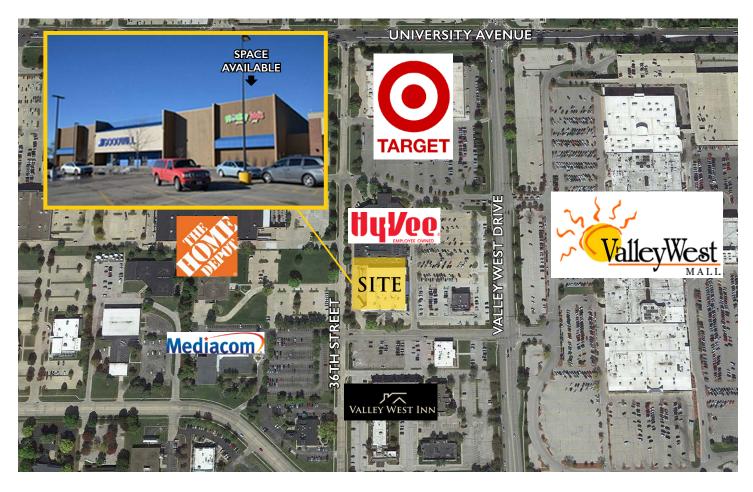

## **PROPERTY FEATURES:**

- For Lease: \$12/SF/NNN
- 14,129 square foot space available
- Next to Hy-Vee Food Store, Goodwill, Panda Express, and U.S. Cellular
- Located on a lighted intersection
- Across the street from Valley West Mall
- Tenant Improvements available
- Monument and building signage available
- 3.69 acre site with 167 parking stalls

- Located just north of the Valley West Drive exit off of I-235, on the NW corner of Valley West Drive and Westown Place
- Traffic count in 2016: 30,900 vehicles per day (VPD)
- Total population in 2017:
  1 mile 14,198 | 3 miles 151,331 | 5 miles 242,456
- Average Household Income in 2017:
  1 mile \$105,042 | 3 miles \$96,631 | 5 miles \$76,122
- Listing #3581669