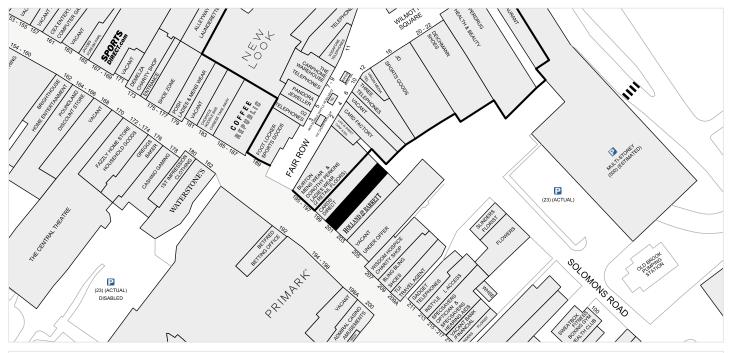

# LOCATION

The premises are situated in a prime position on the High Street in Chatham a short distance from the entrance to The Pentagon Shopping Centre and directly opposite Primark. Other retailers trading nearby include Footlocker, Waterstones, Dorothy Perkins, Burtons, Cards Direct and Holland & Barrett.