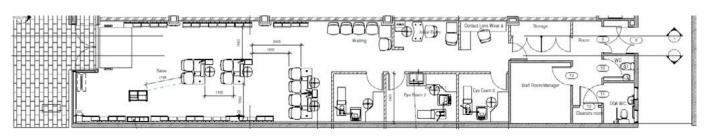

#### **ACCOMMODATION**

The property is arranged on ground floor only providing the following approximate net dimensions and internal floor area:

5.16m Internal width 16ft Hins Ground floor 1,642 sq ft 152.5 sq m

A floor plan is available on request.