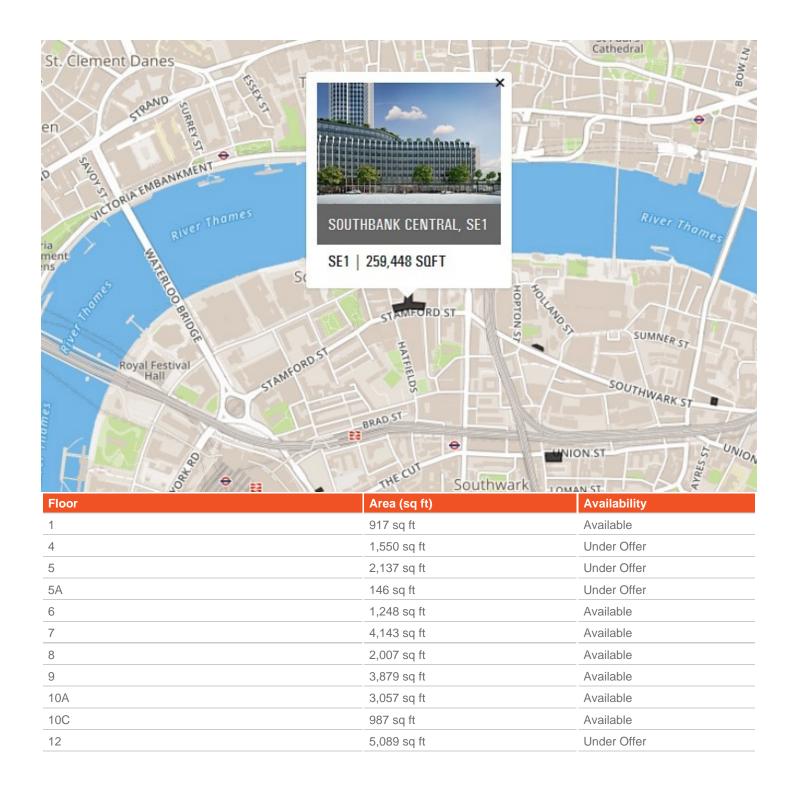

#### Size

917 to 25,160 sq ft sq ft

#### **Address**

SOUTH BANK CENTRAL, STAMFORD STREET LONDON, SE1 8XX

### Rent (per sq ft)

£ Upon application

917 to 25,160 sq ft RETAIL UNITS TO LET

917 to 25,160 sq ft