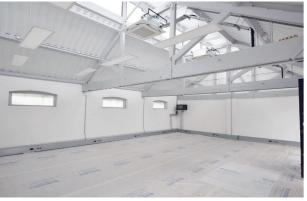

#### DESCRIPTION

Located moments away from Archway and Upper Holloway stations, Islington Studios offers you the chance to become one of the first tenants following the exciting redevelopment. Designed with a view to incorporate a good tenant mix, this creative hub is an exemplar of modern working space. All units have been recently refurbished with LED lighting and a mixture of either modern bolon floors or wide board wooden flooring. The development incorporates a fantastic communal courtyard, fully licensed restaurant/cafe, showers and bicycle storage, and an onsite gym. All units offer fantastic natural light, air conditioning, and are in Plug & Play state, with fibre and perimeter trunking already in place. Each of the spaces are self-contained and have their own entrances onto the central courtyard.

### **AMENITIES**

- Newly refurbished
- · New Daikin air conditioning
- Central heating
- Perimeter trunking
- · Drop down strip LED lighting
- Modern bolon (Lower floors) or wide board wooden (Upper floors) flooring
- Fitted kitchenette
- Cycle racks
- Showers
- Lift
- Car parking
- · Communal courtyard
- Fitted options available
- · Onsite gym (Available soon)
- Onsite licensed restaurant