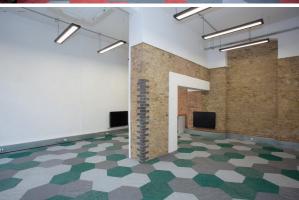

#### DESCRIPTION

Located moments away from Archway and Upper Holloway stations, Islington Studios offers you the chance to become one of the first tenants following the exciting redevelopment. Designed with a view to incorporate a good tenant mix, this creative hub is an exemplar of modern working space. All units have been recently refurbished with LED lighting and a mixture of either modern bolon floors or wide board wooden flooring. The development incorporates a fantastic communal courtyard, fully licensed restaurant/cafe, showers and bicycle storage, and an onsite gym. All units offer fantastic natural light, air conditioning, and are in Plug & Play state, with fibre and perimeter trunking already in place. Each of the spaces are self-contained and have their own entrances onto the central courtyard.

### **AMENITIES**

- Newly refurbished
- · New Daikin air conditioning
- Central heating
- Perimeter trunking
- · Drop down strip LED lighting
- Modern bolon (Lower floors) or wide board wooden (Upper floors) flooring
- Fitted kitchenette
- Cycle racks
- Showers
- Lift
- Car parking
- · Communal courtyard
- Fitted options available
- · Onsite gym (Available soon)
- Onsite licensed restaurant