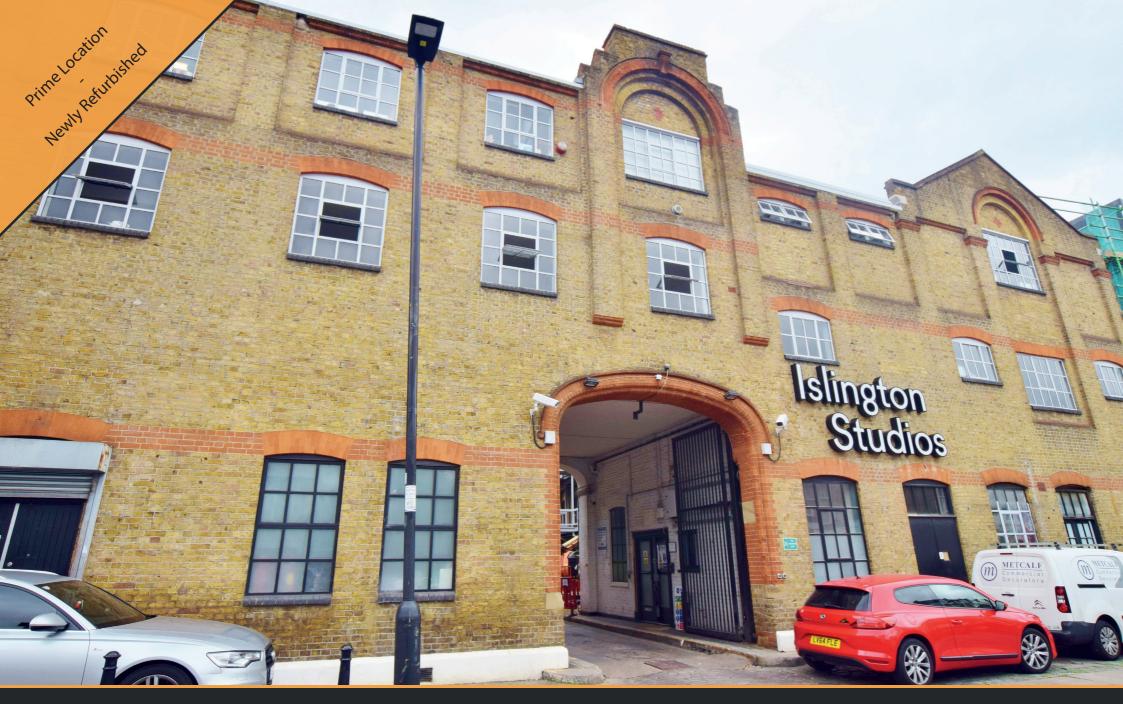

# **ISLINGTON STUDIOS**

#### DESCRIPTION

Located moments away from Archway and Upper Holloway stations, Islington Studios offers you the chance to become one of the first tenants following the exciting redevelopment. Designed with a view to incorporate a good tenant mix, this creative hub is an exemplar of modern working space. All units have been recently refurbished with LED lighting and a mixture of either modern bolon floors or wide board wooden flooring. The development incorporates a fantastic communal courtyard, fully licensed restaurant/cafe, showers and bicycle storage, and an onsite gym. All units offer fantastic natural light, air conditioning, and are in Plug & Play state, with fibre and perimeter trunking already in place. Each of the spaces are self-contained and have their own entrances onto the central courtyard.