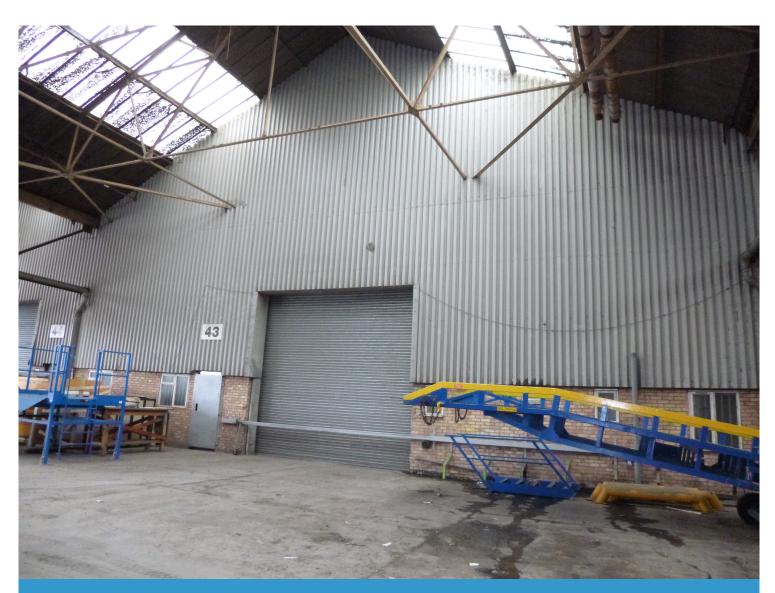

# **Description**

The unit is of steel framed construction with brick/blockwork and metal profiled sheeted walls surmounted by a pitched, part insulated corrugated asbestos roof incorporating lighting panels. Height to eaves 6.88 metres (22'7") approx.

A 3 ton crane and 5 ton crane are included.

Access is via a roller shutter door.

Internal offices and toilets are included.