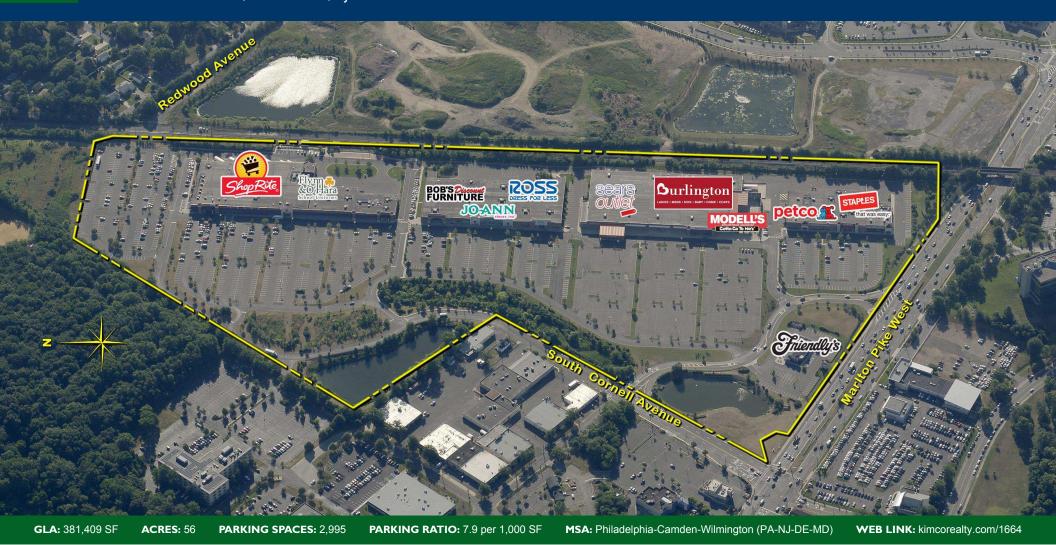

# **GARDEN STATE PAVILIONS**

RT. 70 W & CORNELL AVE., CHERRY HILL, NJ

**DEMOGRAPHICS** 

(25)

# **GARDEN STATE PAVILIONS**

RT. 70 W & CORNELL AVE., CHERRY HILL, NJ

|    | TENANT                        | SQFT   |
|----|-------------------------------|--------|
|    | ShopRite                      | 71,676 |
| 3  | Available                     | 2,200  |
| 5  | Flynn & O'Hara Uniforms       | 5,000  |
| 6  | Camden County Democratic Comm | 8,750  |
| 7  | Arts and Leadership Academy   | 4,000  |
| 8  | Oasis Nails and Spa           | 2,000  |
| 9  | Allure Hair & Spa Salon       | 1,500  |
| 10 | Available                     | 5,500  |
| Ш  | Bob's Discount Furniture      | 30,711 |
| 13 | Jo-Ann Fabrics                | 25,287 |
| 14 | Ross                          | 30,076 |
|    | Gabe's                        | 39,610 |
|    | Burlington                    | 70,500 |
| 17 | Available                     | 2,081  |
| 18 | Modell's                      | 15,200 |
| 19 | Petco                         | 18,833 |
| 20 | Staples                       | 15,848 |
| 21 | Available                     | 7,918  |
| 22 | Available                     | 10,000 |
| 23 | Friendly's                    | 4,600  |
|    | Available                     | 5,000  |
| 27 | Available                     | 5,000  |
| 28 | Available                     | 5,000  |