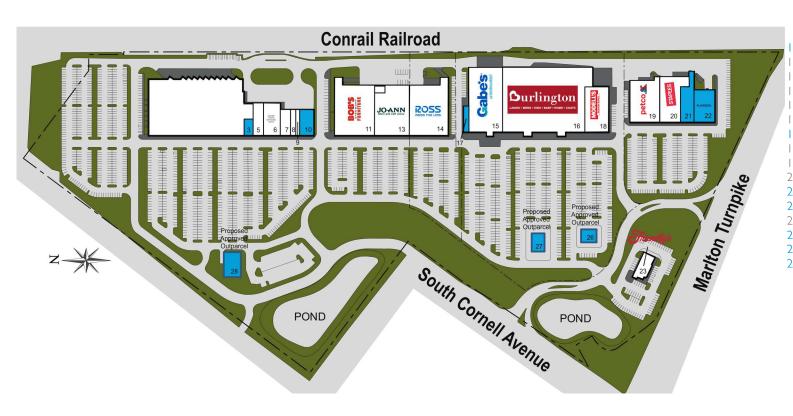

# **GARDEN STATE PAVILIONS**

RT. 70 W & CORNELL AVE., CHERRY HILL, NJ

|    | TENANT                        | SQFT   |
|----|-------------------------------|--------|
|    | ShopRite                      | 71,676 |
| 3  | Available                     | 2,200  |
| 5  | Flynn & O'Hara Uniforms       | 5,000  |
| 6  | Camden County Democratic Comm | 8,750  |
| 7  | Arts and Leadership Academy   | 4,000  |
| 8  | Oasis Nails and Spa           | 2,000  |
| 9  | Allure Hair & Spa Salon       | 1,500  |
| 10 | Available                     | 5,500  |
| Ш  | Bob's Discount Furniture      | 30,711 |
| 13 | Jo-Ann Fabrics                | 25,287 |
| 14 | Ross                          | 30,076 |
|    | Gabe's                        | 39,610 |
|    | Burlington                    | 70,500 |
| 17 | Available                     | 2,081  |
| 18 | Modell's                      | 15,200 |
| 19 | Petco                         | 18,833 |
| 20 | Staples                       | 15,848 |
| 21 | Available                     | 7,918  |
| 22 | Available                     | 10,000 |
| 23 | Friendly's                    | 4,600  |
|    | Available                     | 5,000  |
| 27 | Available                     | 5,000  |
| 28 | Available                     | 5,000  |