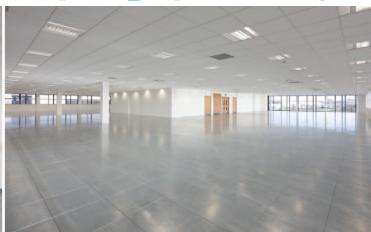

Sonas is a distinctive high quality building providing large, open plan floorplates set within an attractive landscaped environment. The building benefits from glass curtain walling offering excellent natural day light and views of the surrounding area.

## specification - High quality finishes throughout - Full 150mm depth raised access floor Suspended ceiling with - Male, female and disabled toilet facilities - Air-conditioning - 23 car parking spaces - DDA Compliant - EPC Rating: C space to breathe