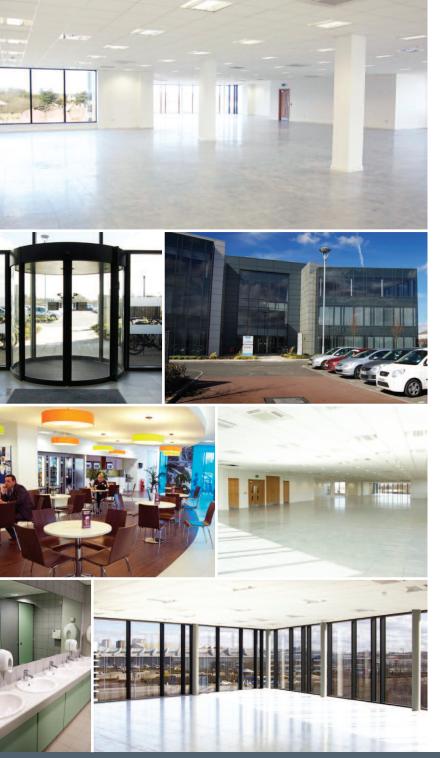

Sonas is a distinctive high quality building providing large, open plan floorplates set within an attractive landscaped environment. The building benefits from glass curtain walling offering excellent natural day light and views of the surrounding area.

Internally, the accommodation is accessed via two passenger lifts set within the impressive full height entrance atrium.

There is a building canteen run by Ceridian offering healthy eating facilities and a Costa coffee franchise. The ingoing tenant will be able to use these facilities subject to agreement.

## specification - High quality finishes throughout - Full 150mm depth raised access floor Suspended ceiling with - Male, female and disabled toilet facilities - Air-conditioning - 23 car parking spaces - DDA Compliant - EPC Rating: C space to breathe