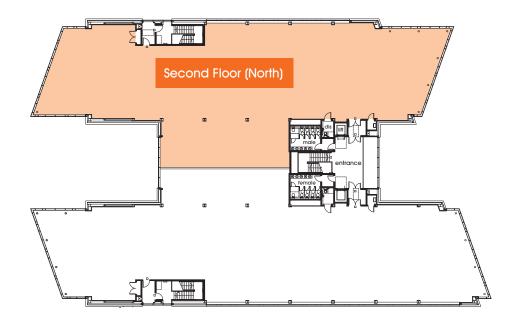

8,563 sq ft of high quality Grade A office space in a prime location offering an attractive combination of quality, style and flexibility.

Sonas is a distinctive high quality building providing large, open plan floorplates set within an attractive landscaped environment. The building benefits from glass curtain walling offering excellent natural day light and views of the surrounding area.