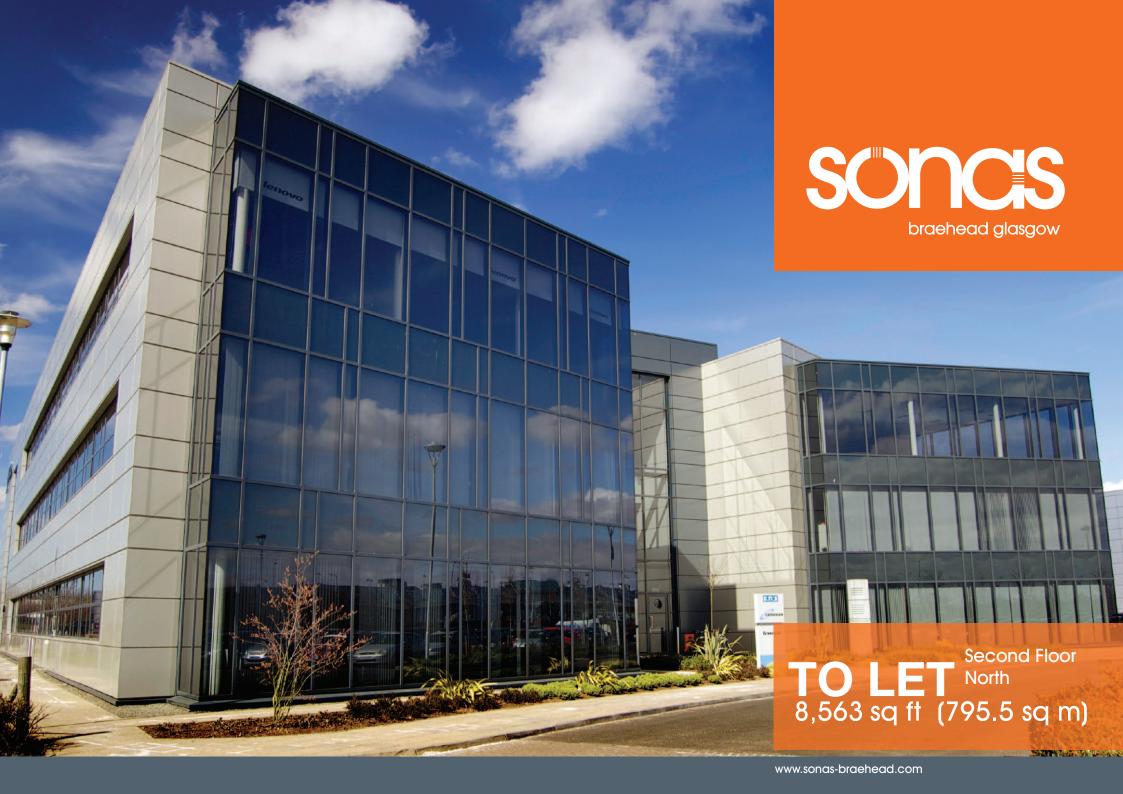

8,563 sq ft of high quality Grade A office space in a prime location offering an attractive combination of quality, style and flexibility.

## description

**sonas** is a high quality, new build office building located in a prominent position at the heart of Braehead. Surrounding occupiers include Ceridian, Campbell Dallas LLP, Lenovo, Porsche, Porcelanosa and Glasgow Audi.

Sonas is a distinctive high quality building providing large, open plan floorplates set within an attractive landscaped environment. The building benefits from glass curtain walling offering excellent natural day light and views of the surrounding area.