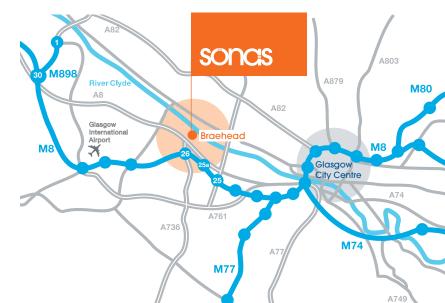

### location

### braehead

Braehead is a growing commercial and residential area which is centred on the 800,000 sq ft Braehead Shopping Centre. The centre comprises over 110 retail units and is anchored by Marks & Spencer and Sainsbury's. In addition, Xscape Braehead nearby offers a range of facilities including an indoor ski slope, bowling alley, cinema and a variety of bars and restaurants.

Sonas is situated in a strategic location with immediate access to the M8 motorway at Junctions 25a and 26. The motorway affords excellent access to the city centre and Glasgow Airport with drive times of 10 minutes and 5 minutes respectively. In addition, Braehead is served by a dedicated bus terminal with regular 15 minute services to the city centre and other areas in the immediate vicinity.