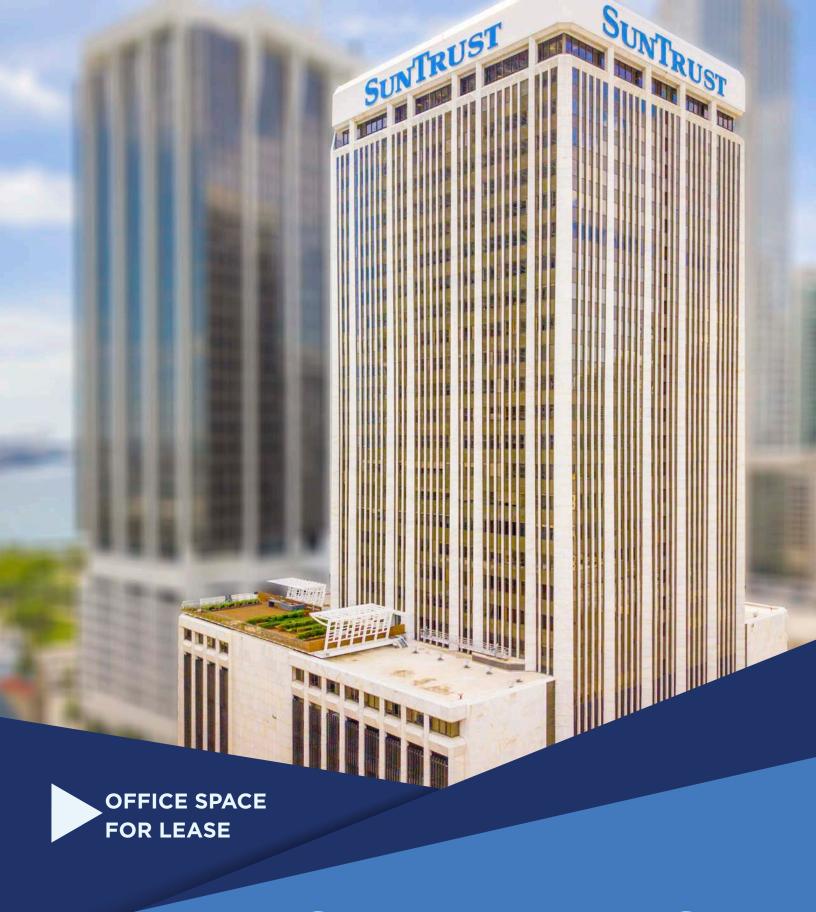

# SUNTRUST INTERNATIONAL CENTER

## SUNTRUST INTERNATIONAL CENTER 1 SE 3rd Avenue | Miami, Florida 33131

## **BUILDING FEATURES**

- \$13 million Class A renovation recently completed with a completely redesigned lobby, streetscape, brand new fitness center, conference center and rooftop terrace, elevator cabs, common corridors and bathroom upgrades
- 31-story Class "A" office tower in the heart of Downtown Miami
- Spec suites available
- Full floors available: 18,051 sf
- Monument signage available
- Onsite property management, closed circuit TV monitoring and 24/7 security guard
- Amenities include Premo's Deli, Walgreen's Pharmacy, Bank of America and SunTrust banking centers
- Silver LEED certified
- 11 high speed elevators, with direct access to the parking garage

| HIGHLIGHTS         |                                                                                               |
|--------------------|-----------------------------------------------------------------------------------------------|
| BUILDING SIZE      | 449,076 sf                                                                                    |
| AVERAGE FLOOR SIZE | 17,000 sf                                                                                     |
| FLOORS             | 31                                                                                            |
| PARKING            | 3.4:1,000 sf Highest parking ratio in Downtown Miami with direct access to the parking garage |