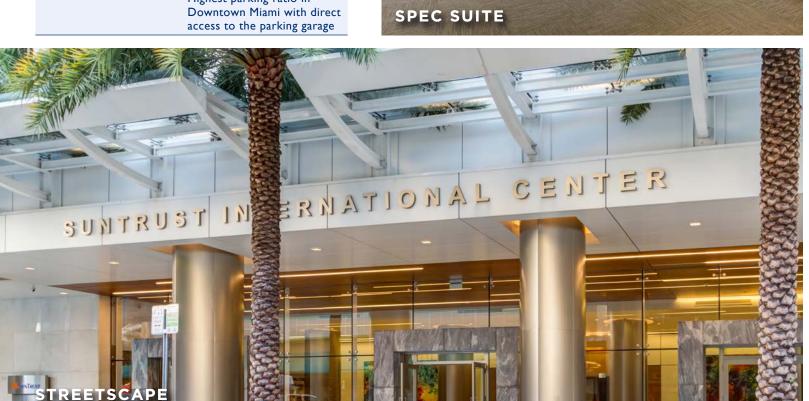

## **BUILDING FEATURES**

- \$13 million Class A renovation recently completed with a completely redesigned lobby, streetscape, brand new fitness center, conference center and rooftop terrace, elevator cabs, common corridors and bathroom upgrades
- 31-story Class "A" office tower in the heart of Downtown Miami
- Spec suites available
- Full floors available: 18,051 sf
- Monument signage available
- Onsite property management, closed circuit TV monitoring and 24/7 security guard
- Amenities include Premo's Deli, Walgreen's Pharmacy, Bank of America and SunTrust banking centers
- Silver LEED certified
- 11 high speed elevators, with direct access to the parking garage

| HIGHLIGHTS         |                                                                                               |
|--------------------|-----------------------------------------------------------------------------------------------|
| BUILDING SIZE      | 449,076 sf                                                                                    |
| AVERAGE FLOOR SIZE | 17,000 sf                                                                                     |
| FLOORS             | 31                                                                                            |
| PARKING            | 3.4:1,000 sf Highest parking ratio in Downtown Miami with direct access to the parking garage |