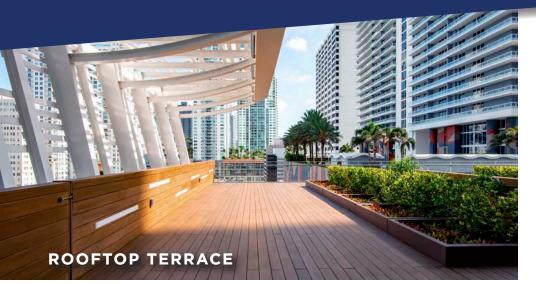

## **BUILDING FEATURES**

- \$13 million Class A renovation recently completed with a completely redesigned lobby, streetscape, brand new fitness center, conference center and rooftop terrace, elevator cabs, common corridors and bathroom upgrades
- 31-story Class "A" office tower in the heart of Downtown Miami
- Spec suites available
- Full floors available: 18,051 sf
- Monument signage available
- Onsite property management, closed circuit TV monitoring and 24/7 security guard
- Amenities include Premo's Deli, Walgreen's Pharmacy, Bank of America and SunTrust banking centers
- Silver LEED certified
- 11 high speed elevators, with direct access to the parking garage