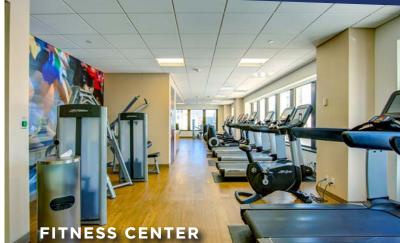

## **BUILDING FEATURES**

- \$13 million Class A renovation recently completed with a completely redesigned lobby, streetscape, brand new fitness center, conference center and rooftop terrace, elevator cabs, common corridors and bathroom upgrades
- 31-story Class "A" office tower in the heart of Downtown Miami
- Spec suites available
- Full floors available: 18,051 sf
- Monument signage available
- Onsite property management, closed circuit TV monitoring and 24/7 security guard
- Amenities include Premo's Deli, Walgreen's Pharmacy, Bank of America and SunTrust banking centers
- Silver LEED certified
- 11 high speed elevators, with direct access to the parking garage