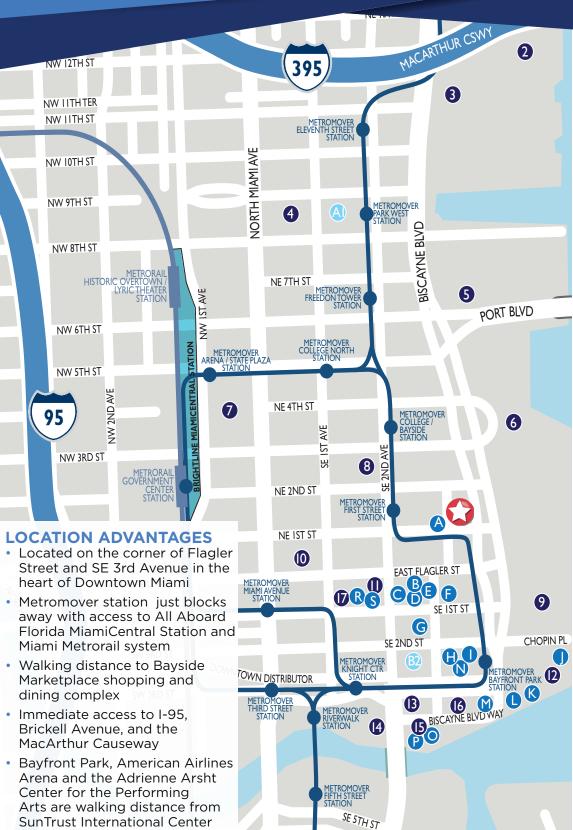

## NEARBY AMENITIES

#### POINTS OF INTEREST

- Adrienne Arscht Center
- Perez Art Museum Miami
- The Patricia and Phillip Frost Museum of Science
- 4. NAP of the Americas
- 5. American Airlines Arena
- 6. Bayside Marketplace
- 7. Miami Federal Courthouse
- 8. Miami-Dade College
- 9. Bayfront Park
- 10. Dade County District Court
- 11. Gusman Center for the Performing Arts
- 12. Intercontinental Miami
- 13. J.W. Marriott Marquis
- 14. James L. Knight Center
- 15. The Epic Hotel
- 16. Whole Foods Market
- 17. The Langford Hotel

### RESTAURANTS

- A. Pollos & Jarras
- B. CVI. CHE 105
- C. Jar & Fork
- D. Ristorante Fratelli Milano
- F. Kone Sushi
- F. La Paris Cafe
- G. Premos Deli
- H. Juicy Smashed Burgers
- Spris Artisan Pizza
- The Cheese Course J.
- K. Toro Toro Restuarant
- Wolfgang's Steakhouse
- M. Il Gabiano
- N. Zest
- O. db Bistro Moderne
- Zuma
- Q. Area 31
- R. PB Station
- Pawn Broker

### NEW DEVELOPMENTS

- A1. Miami Worldcenter
- B2. Met Square
  - **BRIGHTLINE MIAMICENTRAL STATION**
  - MIAMI METRO MOVER

For more information, please contact:

SunTrust International Center

JON BLUNK President 305.400.9887 CRISTINA GLARIA **Senior Director** 305.867.3626