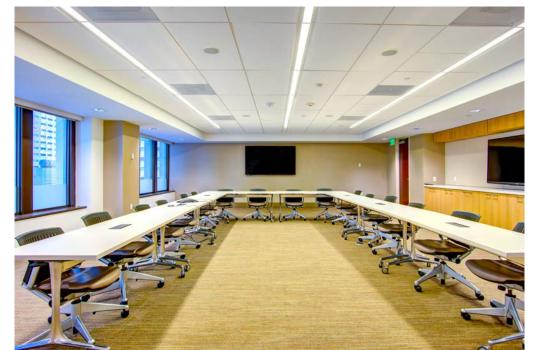

## **BUILDING FEATURES**

- \$13 million Class A renovation recently completed with a completely redesigned lobby, streetscape, brand new fitness center, conference center and rooftop terrace, elevator cabs, common corridors and bathroom upgrades
- 31-story Class "A" office tower in the heart of Downtown Miami
- Spec suites available
- Full floors available: 18,051 sf
- Monument signage available
- Onsite property management, closed circuit TV monitoring and 24/7 security guard
- Amenities include Premo's Deli, Walgreen's Pharmacy, Bank of America and SunTrust banking centers
- Silver LEED certified
- 11 high speed elevators, with direct access to the parking garage