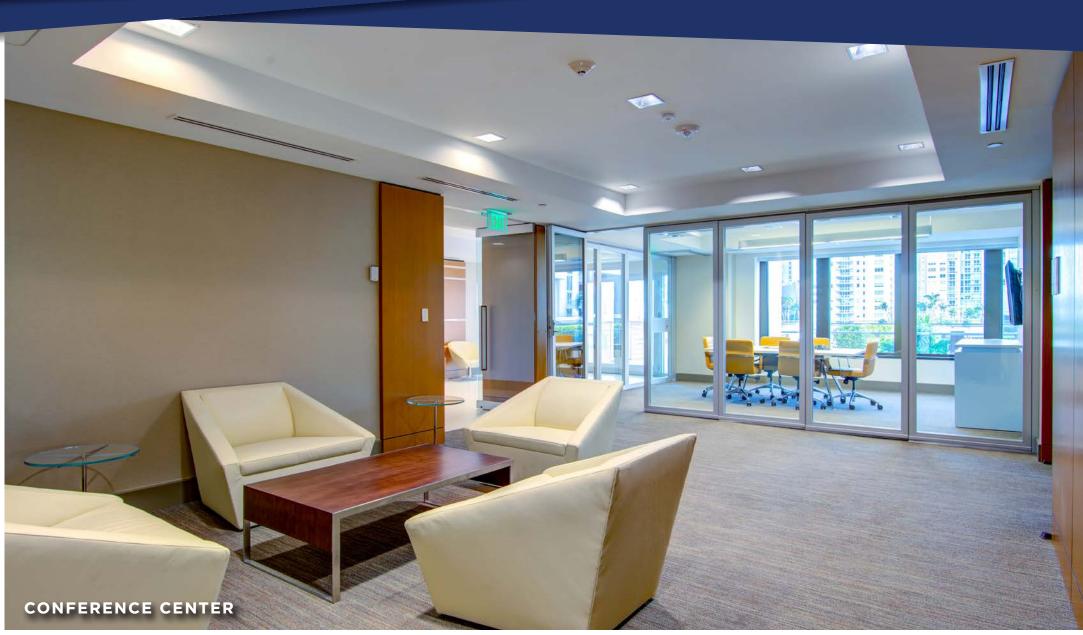

## **BUILDING FEATURES**

- \$13 million Class A renovation recently completed with a completely redesigned lobby, streetscape, brand new fitness center, conference center and rooftop terrace, elevator cabs, common corridors and bathroom upgrades
- 31-story Class "A" office tower in the heart of Downtown Miami
- Spec suites available
- Full floors available: 18,051 sf
- Monument signage available
- Onsite property management, closed circuit TV monitoring and 24/7 security guard
- Amenities include Premo's Deli, Walgreen's Pharmacy, Bank of America and SunTrust banking centers
- Silver LEED certified
- 11 high speed elevators, with direct access to the parking garage