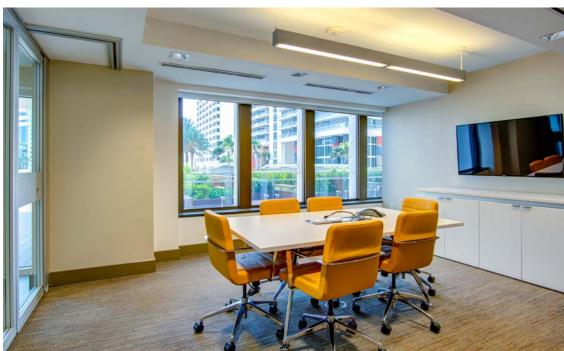

## **BUILDING FEATURES**

- \$13 million Class A renovation recently completed with a completely redesigned lobby, streetscape, brand new fitness center, conference center and rooftop terrace, elevator cabs, common corridors and bathroom upgrades
- 31-story Class "A" office tower in the heart of Downtown Miami
- Spec suites available
- Full floors available: 18,051 sf
- Monument signage available
- Onsite property management, closed circuit TV monitoring and 24/7 security guard
- Amenities include Premo's Deli, Walgreen's Pharmacy, Bank of America and SunTrust banking centers
- Silver LEED certified
- 11 high speed elevators, with direct access to the parking garage