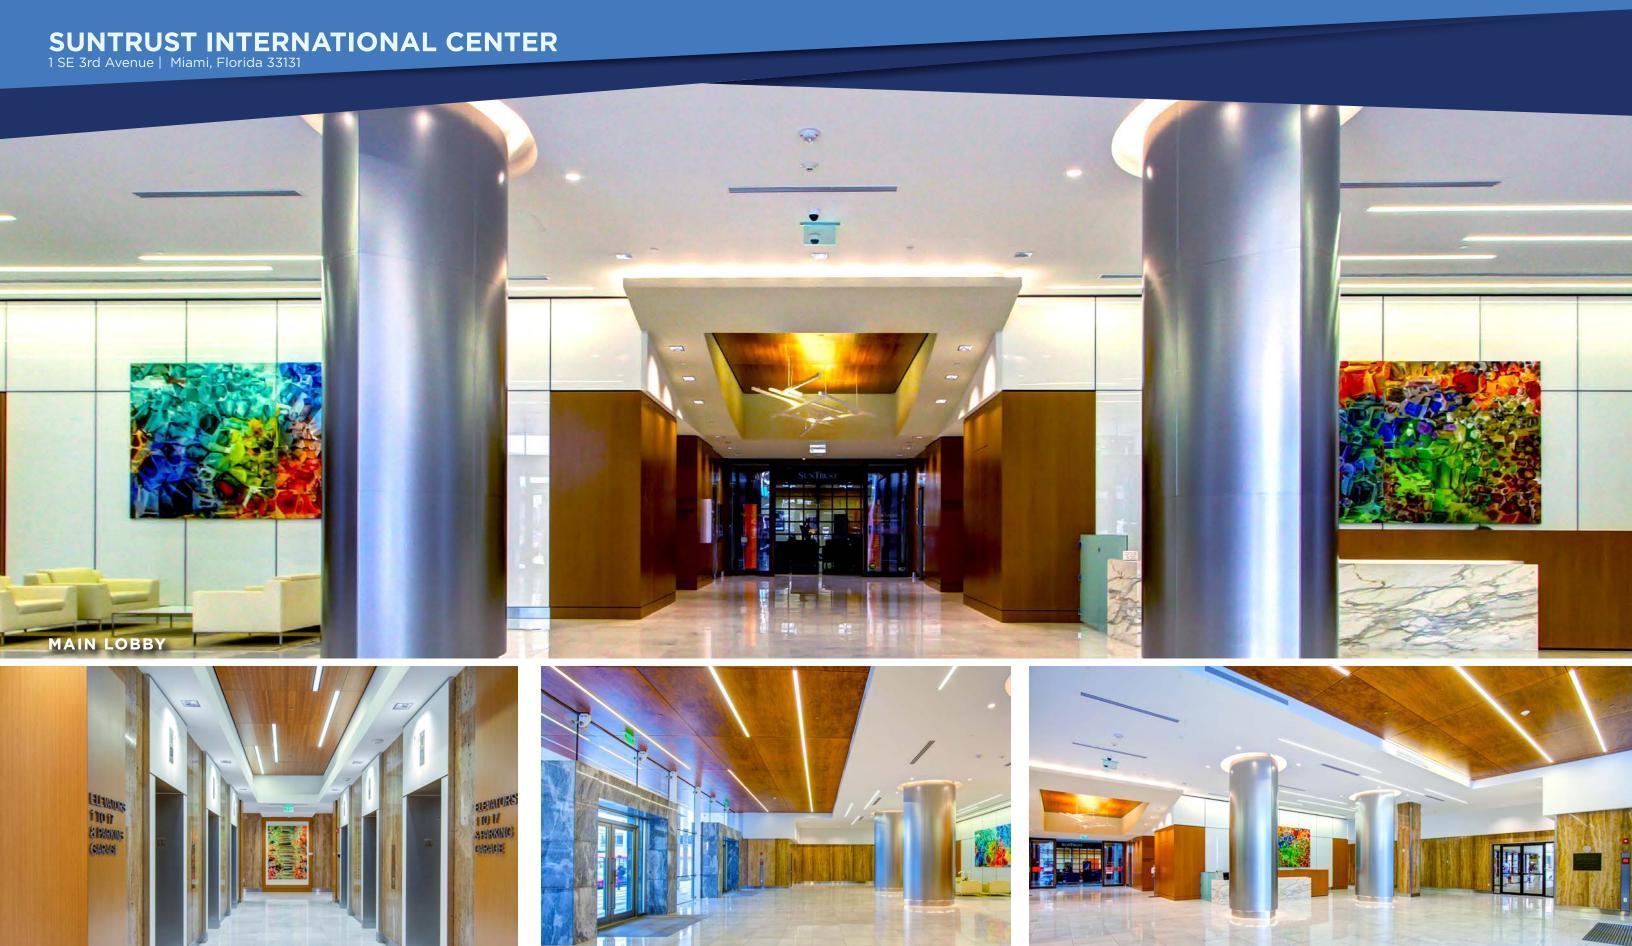

## **BUILDING FEATURES**

- \$13 million Class A renovation recently completed with a completely redesigned lobby, streetscape, brand new fitness center, conference center and rooftop terrace, elevator cabs, common corridors and bathroom upgrades
- 31-story Class "A" office tower in the heart of Downtown Miami
- Spec suites available
- Full floors available: 18,051 sf
- Monument signage available
- Onsite property management, closed circuit TV monitoring and 24/7 security guard
- Amenities include Premo's Deli, Walgreen's Pharmacy, Bank of America and SunTrust banking centers
- Silver LEED certified
- 11 high speed elevators, with direct access to the parking garage