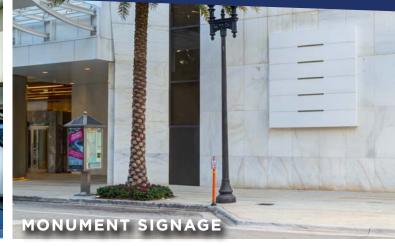

## **BUILDING FEATURES**

- \$13 million Class A renovation recently completed with a completely redesigned lobby, streetscape, brand new fitness center, conference center and rooftop terrace, elevator cabs, common corridors and bathroom upgrades
- 31-story Class "A" office tower in the heart of Downtown Miami
- Spec suites available
- Full floors available: 18,051 sf
- Monument signage available
- Onsite property management, closed circuit TV monitoring and 24/7 security guard
- Amenities include Premo's Deli, Walgreen's Pharmacy, Bank of America and SunTrust banking centers
- Silver LEED certified
- 11 high speed elevators, with direct access to the parking garage