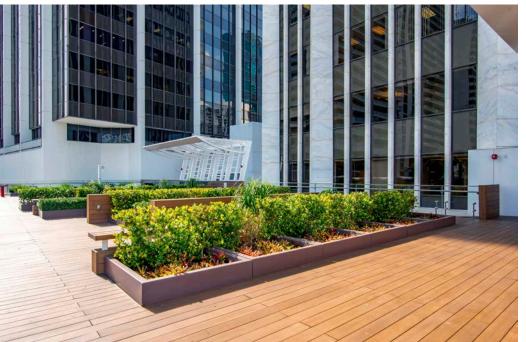

## **BUILDING FEATURES**

- \$13 million Class A renovation recently completed with a completely redesigned lobby, streetscape, brand new fitness center, conference center and rooftop terrace, elevator cabs, common corridors and bathroom upgrades
- 31-story Class "A" office tower in the heart of Downtown Miami
- Spec suites available
- Full floors available: 18,051 sf
- Monument signage available
- Onsite property management, closed circuit TV monitoring and 24/7 security guard
- Amenities include Premo's Deli, Walgreen's Pharmacy, Bank of America and SunTrust banking centers
- Silver LEED certified
- 11 high speed elevators, with direct access to the parking garage