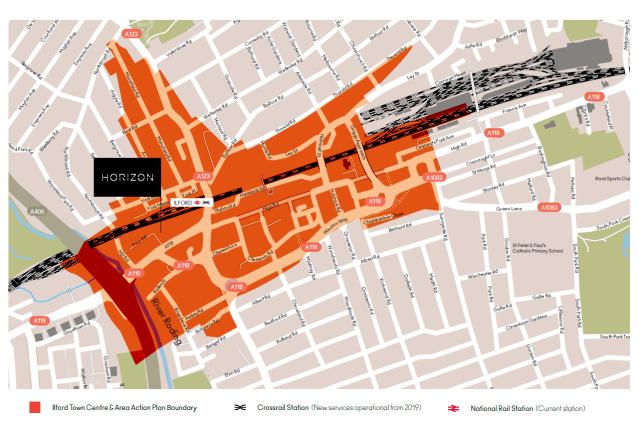

#### LOCATION

Ilford is one of northeast London's largest and most cosmopolitan towns.

Ilford is already a well connected town and the it offers easy access to a number of key locations across east and Central London. Ilford Station will receive an £11 million upgrade with Crossrail and will benefit from increased service frequency – one train every five minutes – and reduced travel times into key central London destinations.