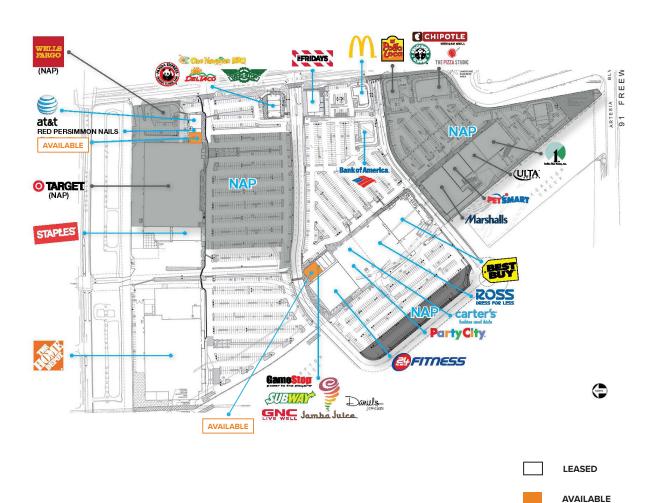

#### SITE PLAN

| TENANT ROSTER         |         |
|-----------------------|---------|
| Tenant                | SF      |
| Best Buy              | 30,235  |
| Ross                  | 30,187  |
| Party City            | 13,185  |
| Carter's              | 5,750   |
| Management Office     | 1,063   |
| 24 Hour Fitness       | 37,000  |
| Payless Shoe Source   | 3,000   |
| Red Persimmon Nails   | 1,180   |
| AT&T                  | 4,000   |
| Daniel's Jeweler's    | 1,500   |
| Sheriff Substation    | 1,203   |
| Gamestop              | 1,567   |
| Subway                | 1,104   |
| Jamba Juice           | 1,271   |
| GNC                   | 1,104   |
| Urban Legends Stadium | 2,000   |
| Del Taco              | 1,700   |
| Wingstop              | 1,400   |
| Ono Hawaiian          | 1,600   |
| Panda Express         | 1,800   |
| TGI Fridays           | 7,196   |
| Home Depot (GL)       | 102,676 |
| Staples               | 20,390  |
| McDonald's (GL)       | 5,092   |
| Bank of America (GL)  | 4,568   |
| Wells Fargo (NAP)     | 4,992   |
| Target (NAP)          | 127,280 |
| TOTAL SF              | 414,043 |
| NAP SF                | 132,272 |
| GLA                   | 281,771 |