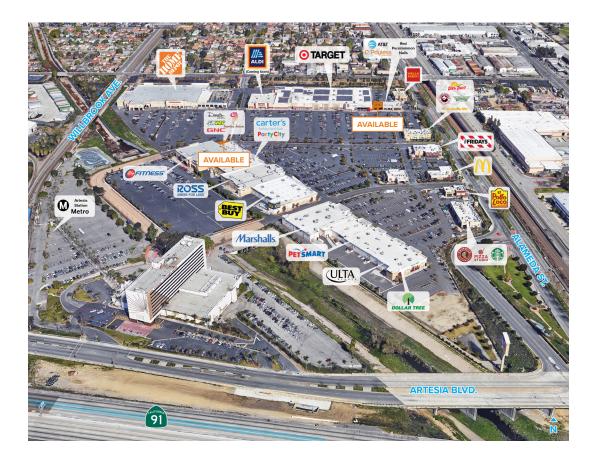

#### **COMPETITION & LOCATOR MAP**

🖵 CLARION PARTNERS

Jennifer Meade | lic. #01298843 • 1 310 430 7790 x109 | e Jennifer.Meade@BetaAgency.com Richard Rizika | lic. #01044064 o 1 310 430 7790 | e Richard.Rizika@BetaAgency.com

### **PROPERTY HIGHLIGHTS**

- Thriving Power Center in a densely populated urban underserved area of Los Angeles County
- Conveniently located and visible from the 91 Freeway
- Anchored by Target, Home Depot, Best Buy, 24 Hour Fitness, Marshalls, Ross, Petsmart, Dollar Tree, and ULTA
- Shop Spaces Available