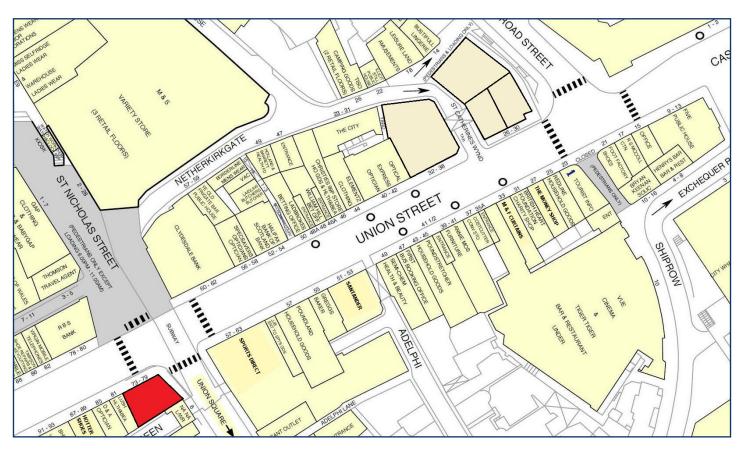

## **LOCATION:**

The subjects are located within the prime stretch of Union Street and occupy the prominent corner location where Union Street meets Market Street. The subjects are situated on the south side of Union Street.

Occupiers within the vicinity include Caffé Nero, BHS and H&M.

The Goad Plan overleaf illustrates nieghbouring occupiers.