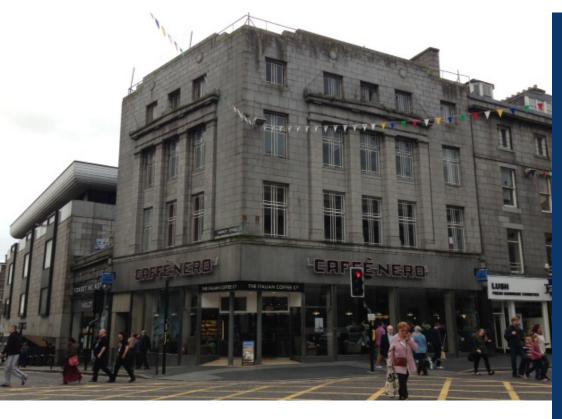

# 73-79 UNION STREET, ABERDEEN, AB11 6BD

- AVAILABLE SEPARATELY
  OR AS A WHOLE
- RECENTLY REFURBISHED
- FLEXIBLE LEASE TERMS

## **LOCATION:**

The subjects are located within the prime stretch of Union Street and occupy the prominent corner location where Union Street meets Market Street. The subjects are situated on the south side of Union Street.

Occupiers within the vicinity include Caffé Nero, BHS and H&M.

The Goad Plan overleaf illustrates nieghbouring occupiers.