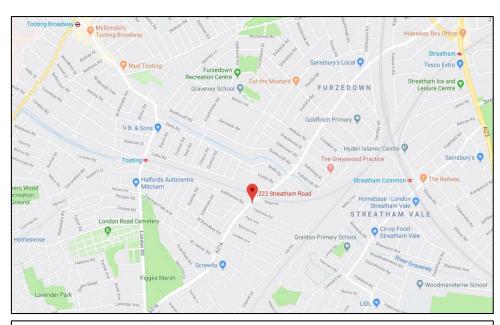

## Property at a glance:

2,939 ft<sup>2</sup> ground floor

For sale: £950,000

To Let: £60,000 p.a.x.

A1/B1/D2 planning consent

Good transport links

Available Q1 2020

<u>Location:</u> The property is situated on the East side of Streatham Road on a prominent corner position. Tooting station is approximately 0.5 miles away, providing direct access to London St Pancras in approximately 30 minutes. The property is served by numerous bus routes to Streatham, Tooting and beyond. Nearby occupiers include Co-Operative Food, Tesco Express and a selection of independent operators.