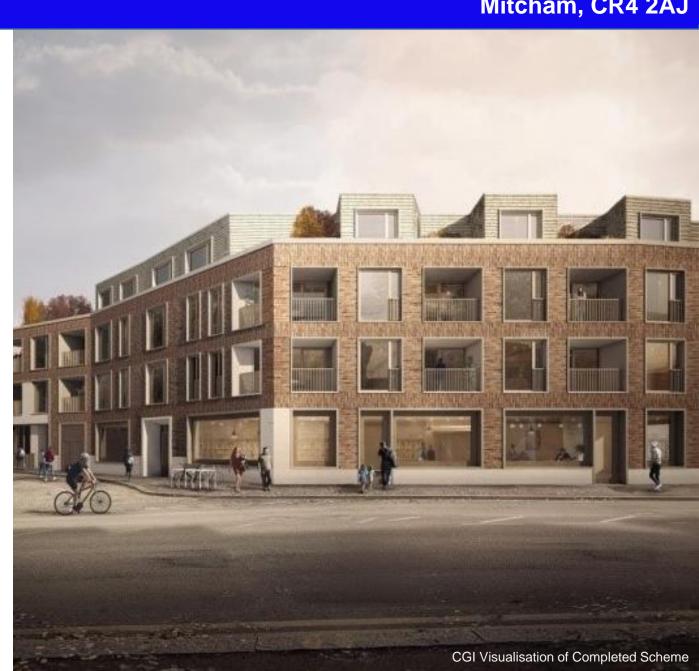

## Property at a glance:

2,939 ft<sup>2</sup> ground floor

For sale: £950,000

To Let: £60,000 p.a.x.

A1/B1/D2 planning consent

Good transport links

Available Q1 2020

<u>Location:</u> The property is situated on the East side of Streatham Road on a prominent corner position. Tooting station is approximately 0.5 miles away, providing direct access to London St Pancras in approximately 30 minutes. The property is served by numerous bus routes to Streatham, Tooting and beyond. Nearby occupiers include Co-Operative Food, Tesco Express and a selection of independent operators.

<u>Description:</u> The open plan unit benefits from 4 metre ceiling heights and excellent natural light to the front of the property. Handover is anticipated to be Q1 2020. The unit will be handed over in shell and core condition with capped services. Parking is available via separate negotiation.