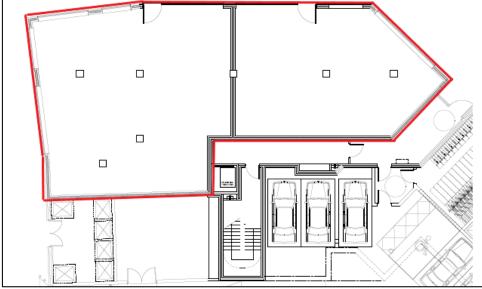

**EPC Rating:** TBC

**VAT:** The property is elected for VAT.

<u>Legal Costs:</u> Each party is to be responsible for their own legal costs incurred in the transaction.

Floor Plans: Available upon request.

A split of the space will be considered.

Ground Floor 2,939 ft<sup>2</sup> 273 m<sup>2</sup>

Misrepresentation Act 1967 – These particulars are provided as a general guide only. Insofar as they contain an offer, such is subject to contract. No representation or warranty is intended to be made or given by these particulars, nor have Randell Commercial, nor any of their employees any authority to make or give representation or warranty is intended to be made or given by these particulars, nor have Randell Commercial. All terms are to be conducted through Randell Commercial. All terms are proximated.