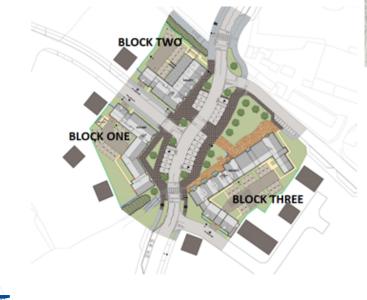

#### Description

The subject scheme extends to some 6,661 sqft with parking for 22 vehicles.

| Block 1 | 1,329 sqft |
|---------|------------|
| Block 2 | 3,930 sqft |
| Block 3 | 1,402 sqft |