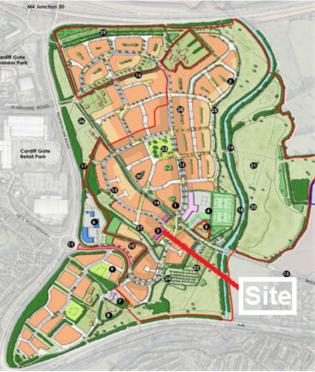

#### Location

St Edeyrns Village is a development of 1,250 houses including retail hub, 400 pupil school and amenities on the eastern boundary of Cardiff's urban limits. The development covers circa 150 acres.

The subject site is located with frontage to Bridge Road (B4562) approximately 5.5 miles to the South West of Cardiff City Centre. Bridge Road provides access the M4 via junction 30, 1 mile to the North, and the A48, 1 mile to the South.

The retail hub is located opposite the primary school and is therefore well positioned to serve the wider surrounding area in addition to the immediate housing.