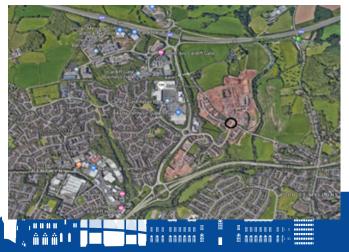

#### Location

St Edeyrns Village is a development of 1,250 houses including retail hub, 400 pupil school and amenities on the eastern boundary of Cardiff's urban limits. The development covers circa 150 acres.

The subject site is located with frontage to Bridge Road (B4562) approximately 5.5 miles to the South West of Cardiff City Centre. Bridge Road provides access the M4 via junction 30, 1 mile to the North, and the A48, 1 mile to the South.

The retail hub is located opposite the primary school and is therefore well positioned to serve the wider surrounding area in addition to the immediate housing.