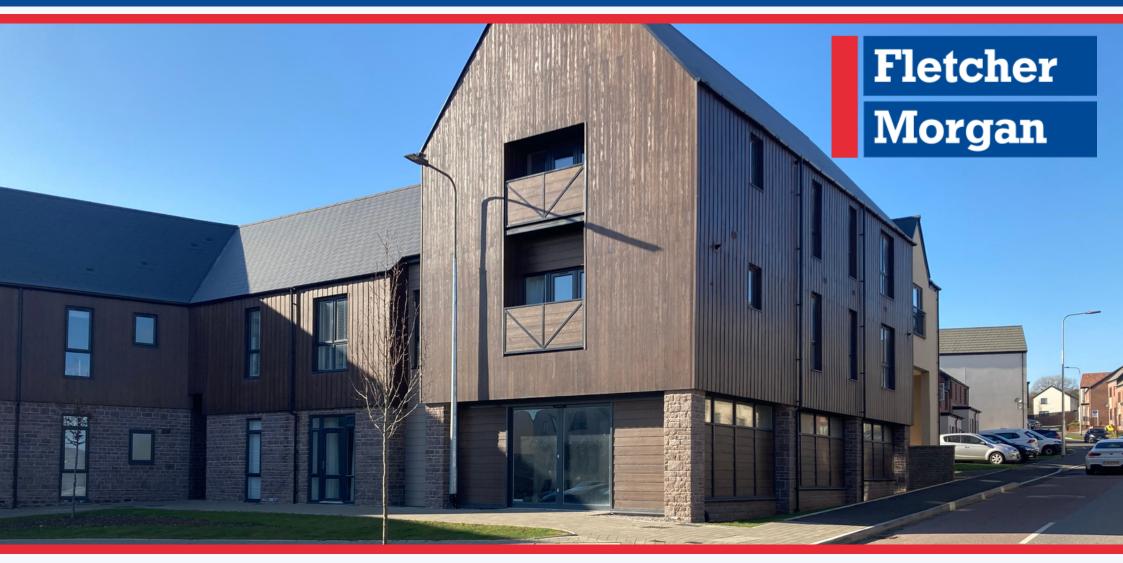

#### Description

The subject scheme extends to some 6,661 sqft with parking for 22 vehicles.

| Block 1 | 1,329 sqft |
|---------|------------|
| Block 2 | 3,930 sqft |
| Block 3 | 1,402 sqft |