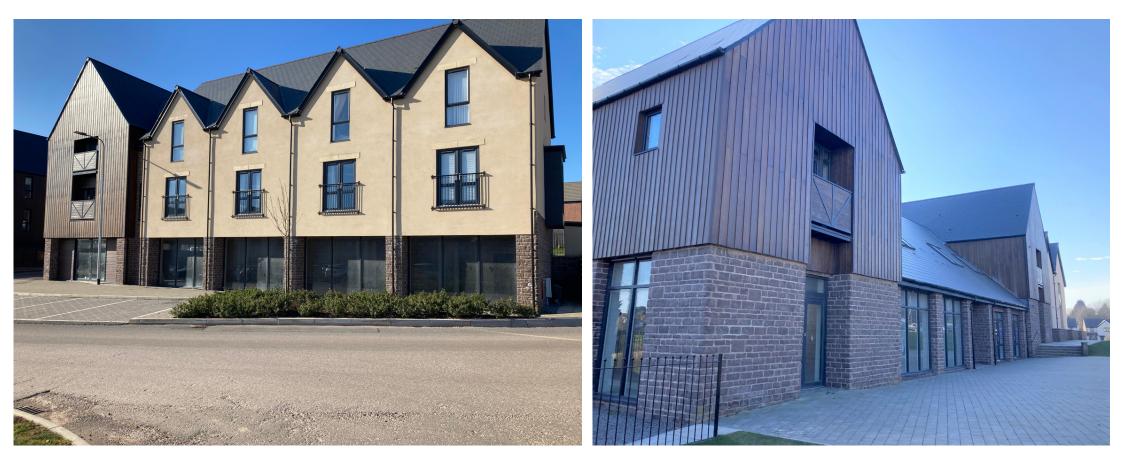

#### Description

The subject scheme extends to some 6,661 sqft with parking for 22 vehicles.

| Block 1 | 1,329 sqft |
|---------|------------|
| Block 2 | 3,930 sqft |
| Block 3 | 1,402 sqft |