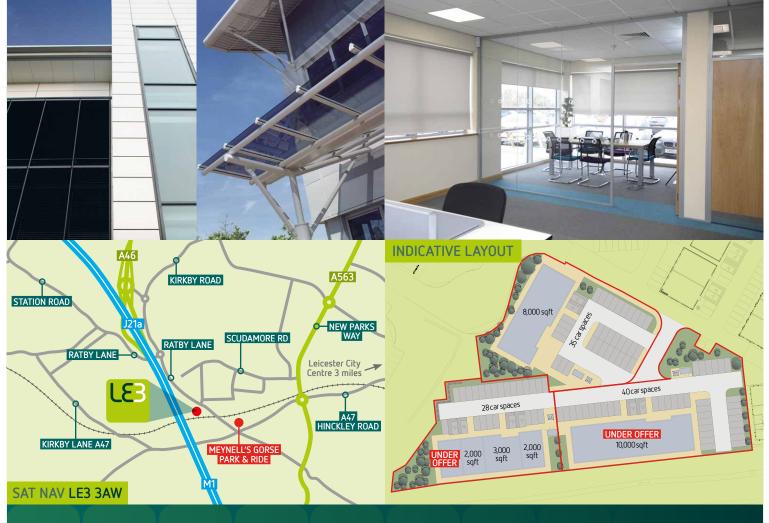

# SPECIFICATION

- High quality contemporary self-contained buildings.
- Prime specification to include LED lighting, full carpeting, kitchenette, WC facilities and heating/cooling system
- Dedicated generous onsite parking with a ratio of 3:1000 sqft

# ACCOMMODATION

Buildings will be available from 2,000 sqft up to 8,000 sqft with flexible opportunities to meet your precise size requirements

# LOCATION

- Strategic location on Ratby Lane providing direct access to J21A (1.5miles) with outer ring road accessible within a few minutes drive
- Leicester City Centre within 10 mins drive time
- Walking distance to Park and Ride located on Ratby Lane, providing a 15 min regular city centre bus shuttle service into Leicester
- Nearby facilities include Fosse Retail and Meridian leisure parks along with local shopping at Leicester Forest East