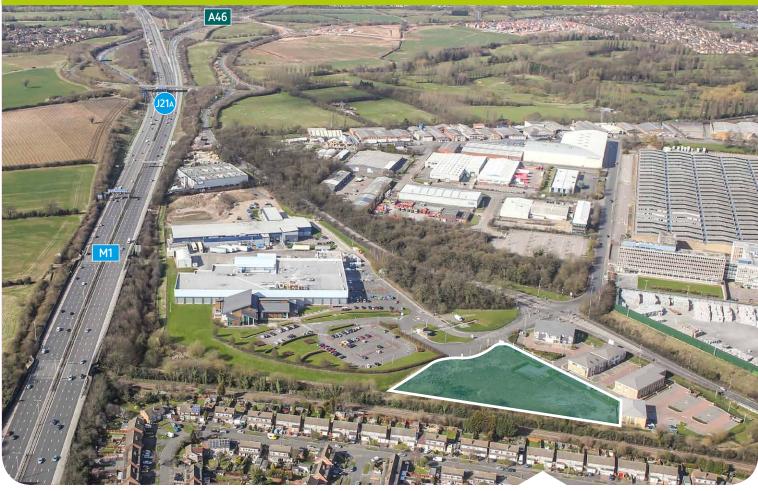

# LOCATION

- Strategic location on Ratby Lane providing direct access to J21A (1.5miles) with outer ring road accessible within a few minutes drive
- Leicester City Centre within 10 mins drive time
- Walking distance to Park and Ride located on Ratby Lane, providing a 15 min regular city centre bus shuttle service into Leicester
- Nearby facilities include Fosse Retail and Meridian leisure parks along with local shopping at Leicester Forest East

# DEVELOPMENT

- LE3 is now a recognised out of town business park for Leicester with 4 successful phases already completed
- The final phase is due to commence on site shortly for occupation in Q4 2018