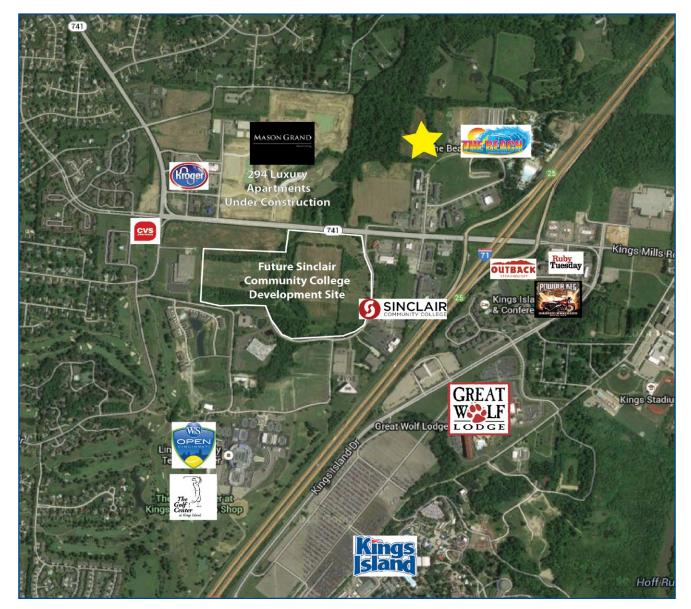

## Prime Interstate Land with Prominent Recreational Attractions Kings Mills Farm- Surrounding Businesses

Henkle Schueler Est. 1935

I-71 and Kings Mills Rd. | Mason, OH 45040

Learn more about our services—visit www.schuelergroup.com today! 3000-G Henkle Drive | Lebanon, OH 45036 | 513.932.6010 | 800.589.7535

### **Location Description**

- · Extensive commercial and industrial developments
- Major retailers/restaurants/lodging nearby: Kings Island, Great Wolf Lodge, The Beach at Adventure Landing, Kroger, Frisch's, Perkins, Bob Evans, McDonald's, Wendy's, Burger King, Hampton Inn, Holiday Inn Express, Comfort Inn
- Rapid residential growth
- Demographic information available
- Traffic count information: Kings Mills Road (east of I-71)....
- Nearest Interstate: I-71, .2 miles
- Nearest commercial airport: Cincinnati- Northern Kentucky Airport, 35 miles south
- Nearest local airport: Lebanon- Warren County Airport, 8 miles north