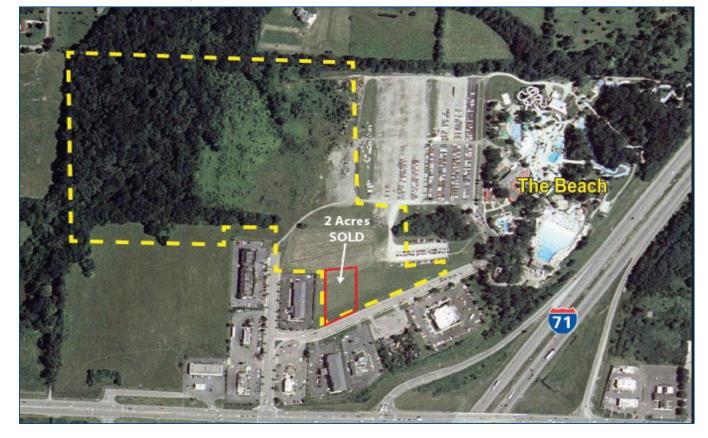

# Prime Interstate Land with Prominent Recreational Attractions Kings Mills Farm

I-71 and Kings Mills Rd. | Mason, OH 45040

#### **Property Summary**

|                | -                    |
|----------------|----------------------|
| County         | Warren               |
| Property Type  | Land                 |
| Zoning         | B-3                  |
| Total Acreage  | 43 Acres             |
| Lot 1:         | 8 Acres              |
| Lot 2:         | 35 Acres             |
| Price Per Acre | Please contact agent |
| LoopNet ID     | 14351397             |
|                |                      |

### **Property Highlights**

- · Permit uses: Retail, service, restaurant, lodging
- No existing buildings
- Access Roads: Beach Boulevard, Waterpark Drive; w/ traffic light
- Utilities:
  - → Water supplier: Greater Cincinnati Waterworks
  - → Sanitary sewer supplier: City of Mason
  - → Storm sewer supplier: City of Mason
  - → Gas and Electric Supplier: Duke Energy
  - → Local telecommunications supplier: Sprint