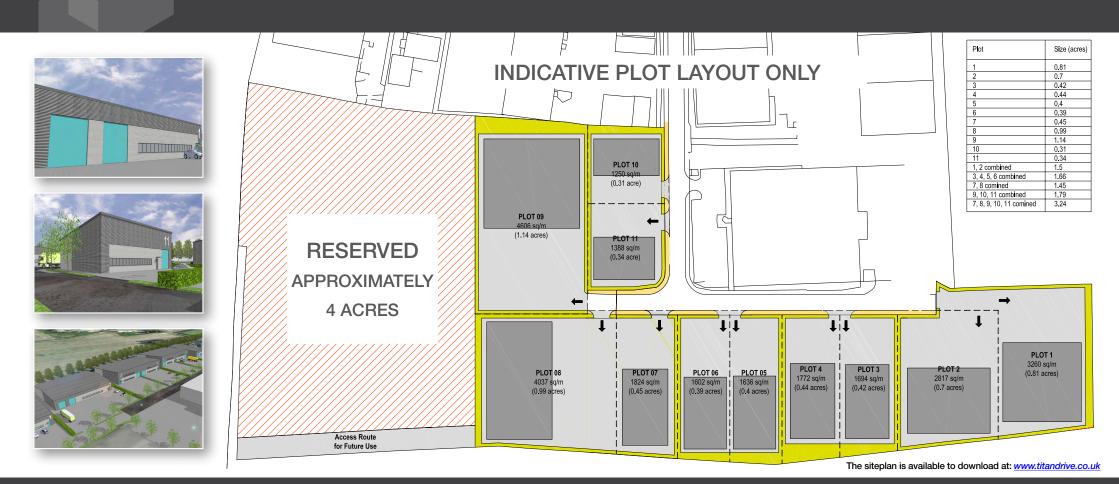

### **DESCRIPTION**

- Serviced plots from 0.5 acres but can be combined to offer up to 10.7 acres
- High quality buildings up to 150,000 sq ft can be constructed
- Suitable for a range of uses (subject to planning) including B1c (light industrial)
   and B8 (storage and distribution)

### **TERMS**

The indicative plot layout is illustrated below and is available to download from <a href="https://www.titandrive.co.uk">www.titandrive.co.uk</a>

Plots can be combined and are available on a freehold basis.