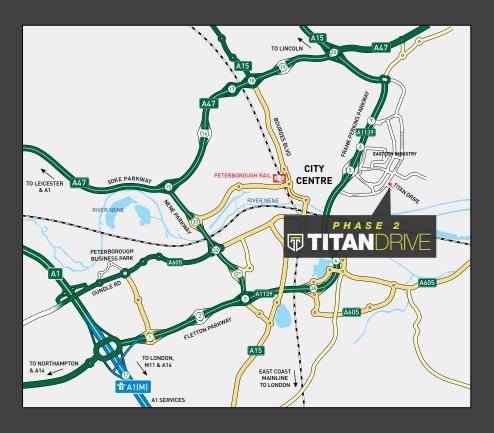

# **LOCATION**

Titan Drive is prominently located on Fengate, at the edge of the eastern industrial employment area of Peterborough approximately 1.5 miles east of the city centre and within 0.5 miles of the Boongate junction (J5) of the Frank Perkins Parkway (A1139) which provides dual carriageway access to the A1(M) (J17).