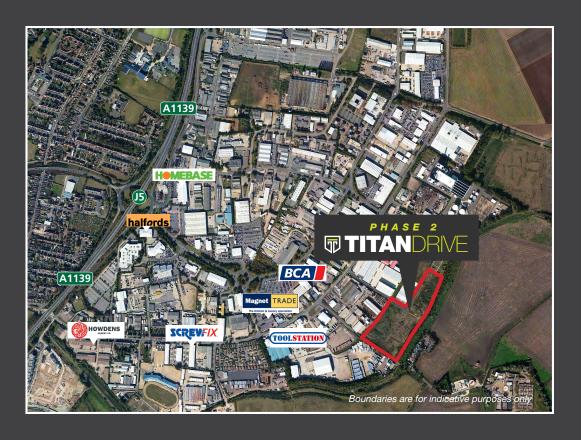

Eastern Industry is one of Peterborough's principal employment areas and has evolved into a mixed use location to include industrial, trade counter, leisure and car sales usage and is considered the city's principal location for trade counter units.

Nearby occupiers include Perkins Engines, Ridgeons, British Car Auctions, Magnet, Screwfix, Howdens, Toolstation and retail warehouse users such as Homebase and Halfords, as well as several major car dealerships.