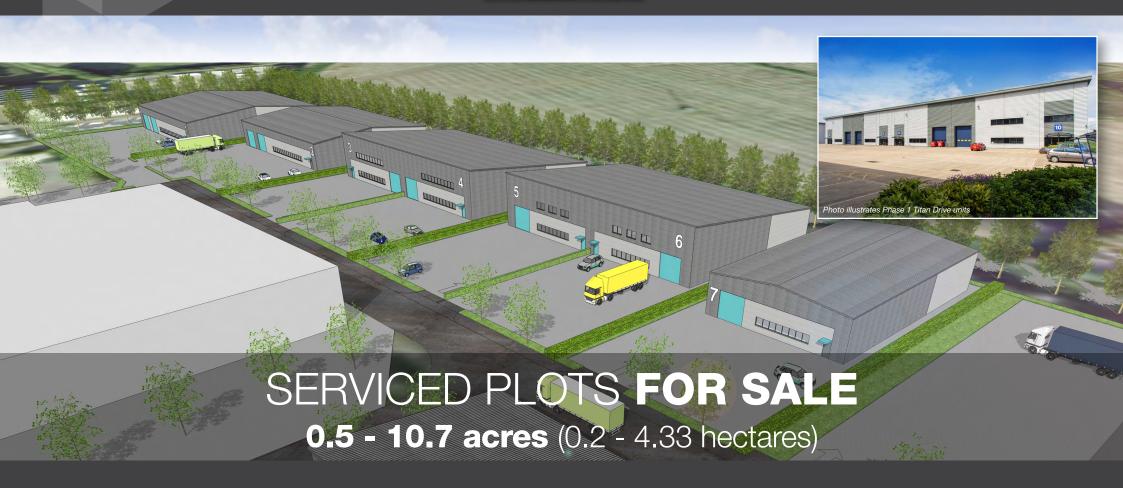

# PHASE 2 TITANDRIVE

FENGATE | EASTERN INDUSTRY | PETERBOROUGH | PE1 5XG

www.titandrive.co.uk

- Freehold plots for sale Available immediately Up to 150,000 sq ft can be built
  - Suitable for a range of uses (stp) 0.5 miles to J5 Frank Perkins Parkway

### **DESCRIPTION**

- Serviced plots from 0.5 acres but can be combined to offer up to 10.7 acres
- High quality buildings up to 150,000 sq ft can be constructed
- Suitable for a range of uses (subject to planning) including B1c (light industrial)
   and B8 (storage and distribution)