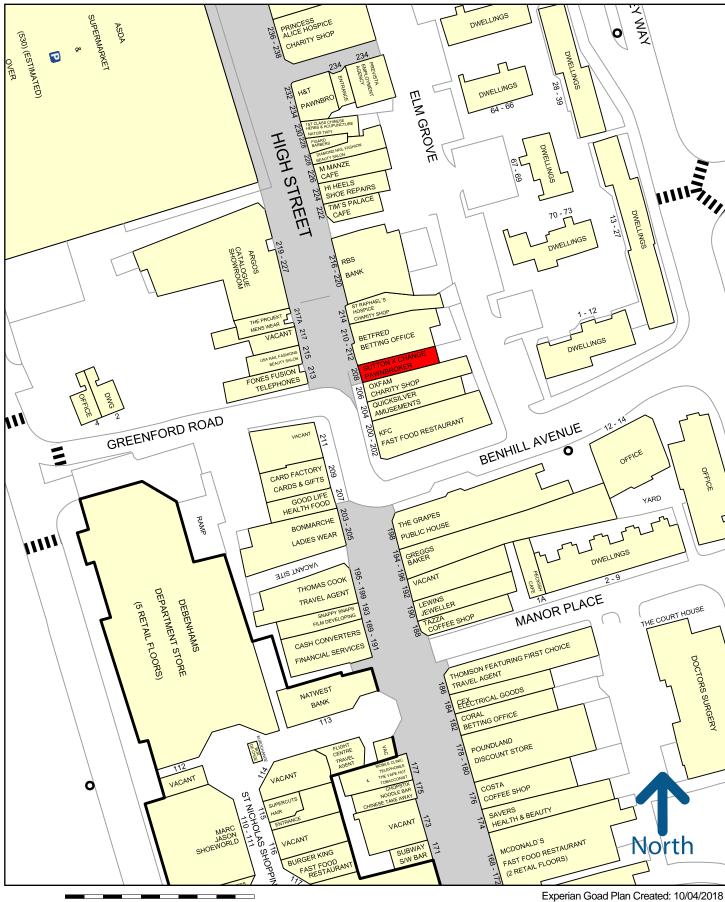

# LOCATION

Sutton is a densely populated town in the London Borough of Sutton, situated 12 miles south-west of central London and 5 miles west of Croydon with a population of circa 200,000.

The property occupies a prominent trading position on the pedestrianised section of the Sutton high street, north of the junctions with Greenford Road and Benhill Avenue.

The property immediately adjoins **Betfred** and **Oxfam**, a short distance from the entrance to the St Nicholas Centre. Other retailers within the immediate vicinity include **KFC**, **Argos** and both **Asda** and **Sainsbury's** supermarkets.

The St Nicholas Centre is anchored by **Debenhams**, **Sports Direct** and **Empire Cinema**, and offers a host of national retailers, such as **Accessorize**, **Ann Summers**, **Next**, **New Look** and **The Perfume Shop** as well as the town's main multi-storey car park (c.740 spaces.)