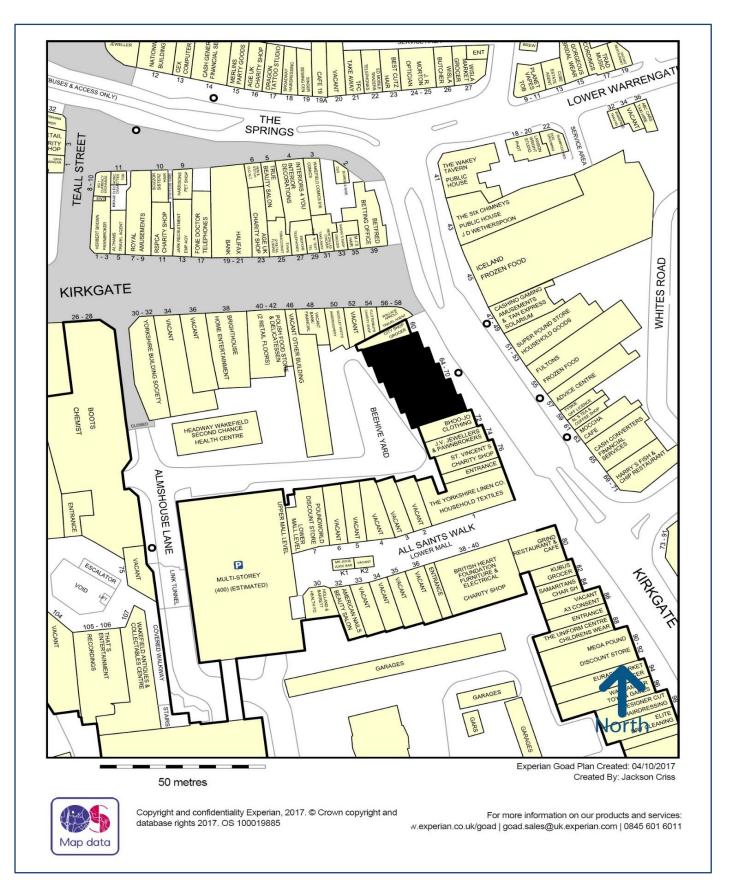

#### LOCATION

The Ridings Shopping Centre is at the heart of the retail offer in Wakefield providing approximately 345,000 sq ft of covered retail accommodation. Anchor tenants include **Marks & Spencer**, **TK Maxx**, **Primark** and **Morrisons** alongside the likes of **Bodycare**, **Boots**, **Peacocks**, **Clintons**, **Footlocker**, **Poundland**, **F Hinds Jewellers** and **Ernest Jones**. The centre benefits from an adjoining multi-storey car park with approximately 1,070 spaces.

The premises enjoy street frontage to Kirkgate adjacent to **City News** and close to **Iceland, Fulton Foods** and **Wilko** alongside numerous bus stops.