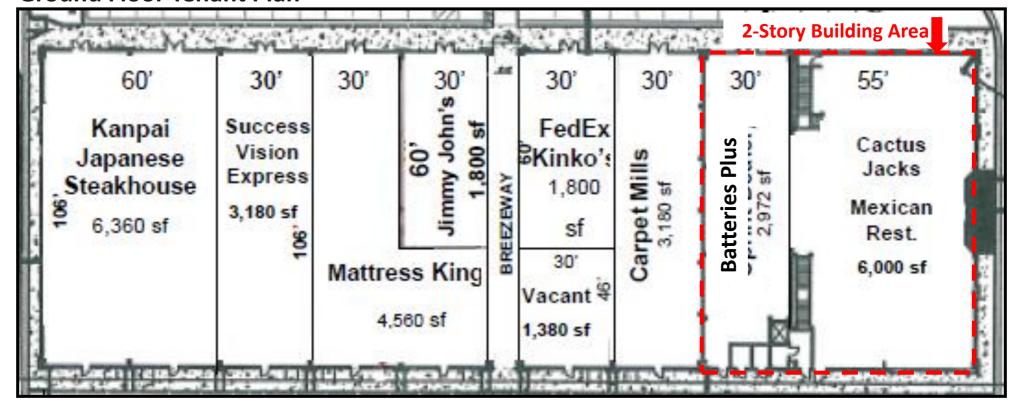

Crest Realty Advisors

5507 Ranch Dr, Ste 201, Little Rock, AR 72223

CJ Cropper | Principal Broker

Office: 501.228.9600 Mobile: 501.993.6174

cj.cropper@crestreadvisors.com

AR Lic. # PB00007164

**Jason Cropper | Senior Associate** 

Office: 501.228.9600 Mobile: 501.993.9877

jason.cropper@crestreadvisors.com

AR Lic # SA00005068

DISCLAIMER: This information has been secured from sources we believe to be reliable, but Crest Realty Advisors makes no representations or warranties, express or implied, as to the accuracy of the information. References to square footage or age are approximate. An interested party must verify the information and bears all risk for any inaccuracies.





2<sup>nd</sup> Floor Floor Plans



McCain Crossing Building Front



### **Ground Floor Tenant Plan**



#### **PROPERTY PHOTOS**