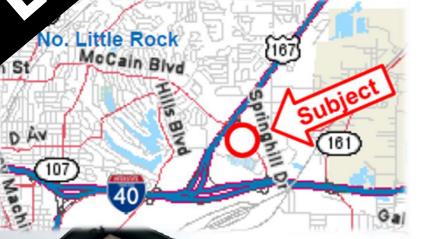

## Prime Office Space in N. Little Rock

**Located in McCain Crossing Center** 

4120 E. McCain Blvd, North Little Rock, AR 72217