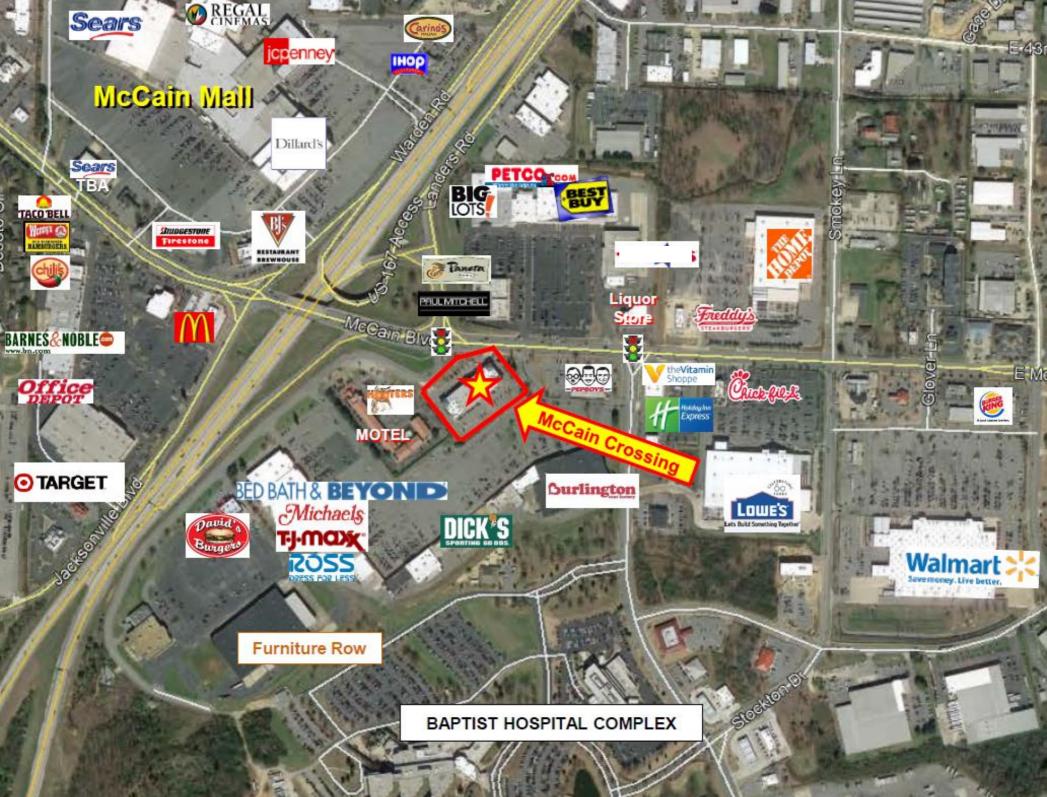

## Prime Office Space in N. Little Rock

**Located in McCain Crossing Center** 

4120 E. McCain Blvd, North Little Rock, AR 72217

#### Various Size Office Spaces Located on the 2<sup>nd</sup> Floor

- Elevator access
- Abundant Adjacent Parking
- Signalized Access to Center

or

Close to Restaurants & Shopping

| G.                                                                                                                                                                                                                                                                                                                                                                                                                                                                                                                                                                                                                                                                                                                                                                                                                                                                                                                                                                                                                                                                                                                                                                                                                                                                                                                                                                                                                                                                                                                                                                                                                                                                                                                                                                                                                                                                                                                                                                                                                                                                                                                             | Suite               | Size           | Full Service                 | Rent_PSF |
|--------------------------------------------------------------------------------------------------------------------------------------------------------------------------------------------------------------------------------------------------------------------------------------------------------------------------------------------------------------------------------------------------------------------------------------------------------------------------------------------------------------------------------------------------------------------------------------------------------------------------------------------------------------------------------------------------------------------------------------------------------------------------------------------------------------------------------------------------------------------------------------------------------------------------------------------------------------------------------------------------------------------------------------------------------------------------------------------------------------------------------------------------------------------------------------------------------------------------------------------------------------------------------------------------------------------------------------------------------------------------------------------------------------------------------------------------------------------------------------------------------------------------------------------------------------------------------------------------------------------------------------------------------------------------------------------------------------------------------------------------------------------------------------------------------------------------------------------------------------------------------------------------------------------------------------------------------------------------------------------------------------------------------------------------------------------------------------------------------------------------------|---------------------|----------------|------------------------------|----------|
| REDUCED                                                                                                                                                                                                                                                                                                                                                                                                                                                                                                                                                                                                                                                                                                                                                                                                                                                                                                                                                                                                                                                                                                                                                                                                                                                                                                                                                                                                                                                                                                                                                                                                                                                                                                                                                                                                                                                                                                                                                                                                                                                                                                                        | Α                   | 1,810 s        | f <del>\$17.00</del>         | \$16.75  |
|                                                                                                                                                                                                                                                                                                                                                                                                                                                                                                                                                                                                                                                                                                                                                                                                                                                                                                                                                                                                                                                                                                                                                                                                                                                                                                                                                                                                                                                                                                                                                                                                                                                                                                                                                                                                                                                                                                                                                                                                                                                                                                                                | В                   | <u>1,200 s</u> | <u>f</u> \$18.50             | \$17.75  |
| 2 <sup>2nd</sup> Floor RENTS                                                                                                                                                                                                                                                                                                                                                                                                                                                                                                                                                                                                                                                                                                                                                                                                                                                                                                                                                                                                                                                                                                                                                                                                                                                                                                                                                                                                                                                                                                                                                                                                                                                                                                                                                                                                                                                                                                                                                                                                                                                                                                   | <b>A</b> + <b>B</b> | 3,010 s        | f Negotiable                 | \$17.00  |
| 2 <sup>rd</sup> Floor                                                                                                                                                                                                                                                                                                                                                                                                                                                                                                                                                                                                                                                                                                                                                                                                                                                                                                                                                                                                                                                                                                                                                                                                                                                                                                                                                                                                                                                                                                                                                                                                                                                                                                                                                                                                                                                                                                                                                                                                                                                                                                          | C                   | <u>5,013 s</u> | <u>f</u> \$16.00             |          |
| CACTUS CLACE                                                                                                                                                                                                                                                                                                                                                                                                                                                                                                                                                                                                                                                                                                                                                                                                                                                                                                                                                                                                                                                                                                                                                                                                                                                                                                                                                                                                                                                                                                                                                                                                                                                                                                                                                                                                                                                                                                                                                                                                                                                                                                                   | A+B+C               | 8,023 s        | f Negotiable                 | \$15.75  |
| The state of the s |                     |                | (entire 2 <sup>nd</sup> Floo | or)      |