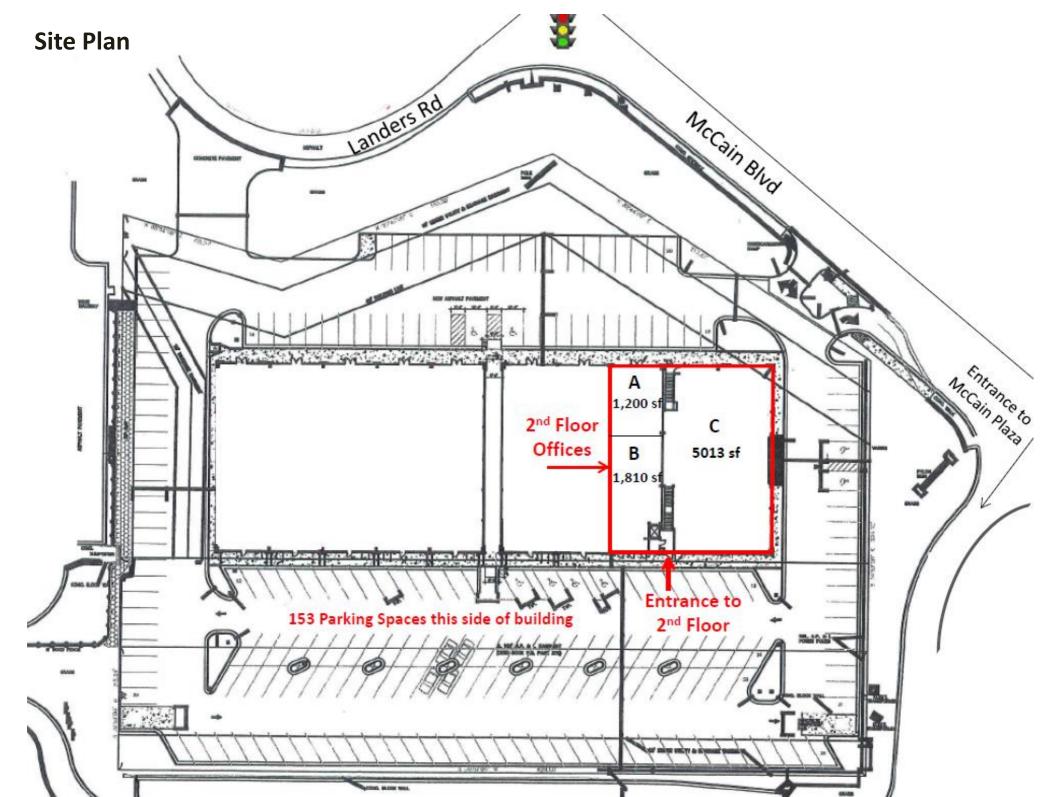

#### Various Size Office Spaces Located on the 2<sup>nd</sup> Floor

- Elevator access
- Abundant Adjacent Parking
- Signalized Access to Center

or

Close to Restaurants & Shopping

| G.                                                                                                                                                                                                                                                                                                                                                                                                                                                                                                                                                                                                                                                                                                                                                                                                                                                                                                                                                                                                                                                                                                                                                                                                                                                                                                                                                                                                                                                                                                                                                                                                                                                                                                                                                                                                                                                                                                                                                                                                                                                                                                                             | Suite               | Size           | Full Service                 | Rent_PSF |
|--------------------------------------------------------------------------------------------------------------------------------------------------------------------------------------------------------------------------------------------------------------------------------------------------------------------------------------------------------------------------------------------------------------------------------------------------------------------------------------------------------------------------------------------------------------------------------------------------------------------------------------------------------------------------------------------------------------------------------------------------------------------------------------------------------------------------------------------------------------------------------------------------------------------------------------------------------------------------------------------------------------------------------------------------------------------------------------------------------------------------------------------------------------------------------------------------------------------------------------------------------------------------------------------------------------------------------------------------------------------------------------------------------------------------------------------------------------------------------------------------------------------------------------------------------------------------------------------------------------------------------------------------------------------------------------------------------------------------------------------------------------------------------------------------------------------------------------------------------------------------------------------------------------------------------------------------------------------------------------------------------------------------------------------------------------------------------------------------------------------------------|---------------------|----------------|------------------------------|----------|
| REDUCED                                                                                                                                                                                                                                                                                                                                                                                                                                                                                                                                                                                                                                                                                                                                                                                                                                                                                                                                                                                                                                                                                                                                                                                                                                                                                                                                                                                                                                                                                                                                                                                                                                                                                                                                                                                                                                                                                                                                                                                                                                                                                                                        | Α                   | 1,810 s        | f <del>\$17.00</del>         | \$16.75  |
|                                                                                                                                                                                                                                                                                                                                                                                                                                                                                                                                                                                                                                                                                                                                                                                                                                                                                                                                                                                                                                                                                                                                                                                                                                                                                                                                                                                                                                                                                                                                                                                                                                                                                                                                                                                                                                                                                                                                                                                                                                                                                                                                | В                   | <u>1,200 s</u> | <u>f</u> \$18.50             | \$17.75  |
| 2 <sup>2nd</sup> Floor RENTS                                                                                                                                                                                                                                                                                                                                                                                                                                                                                                                                                                                                                                                                                                                                                                                                                                                                                                                                                                                                                                                                                                                                                                                                                                                                                                                                                                                                                                                                                                                                                                                                                                                                                                                                                                                                                                                                                                                                                                                                                                                                                                   | <b>A</b> + <b>B</b> | 3,010 s        | f Negotiable                 | \$17.00  |
| 2 <sup>rd</sup> Floor                                                                                                                                                                                                                                                                                                                                                                                                                                                                                                                                                                                                                                                                                                                                                                                                                                                                                                                                                                                                                                                                                                                                                                                                                                                                                                                                                                                                                                                                                                                                                                                                                                                                                                                                                                                                                                                                                                                                                                                                                                                                                                          | C                   | <u>5,013 s</u> | <u>f</u> \$16.00             |          |
| CACTUS CLACE                                                                                                                                                                                                                                                                                                                                                                                                                                                                                                                                                                                                                                                                                                                                                                                                                                                                                                                                                                                                                                                                                                                                                                                                                                                                                                                                                                                                                                                                                                                                                                                                                                                                                                                                                                                                                                                                                                                                                                                                                                                                                                                   | A+B+C               | 8,023 s        | f Negotiable                 | \$15.75  |
| The state of the s |                     |                | (entire 2 <sup>nd</sup> Floo | or)      |

### **Ground Floor Tenant Plan**