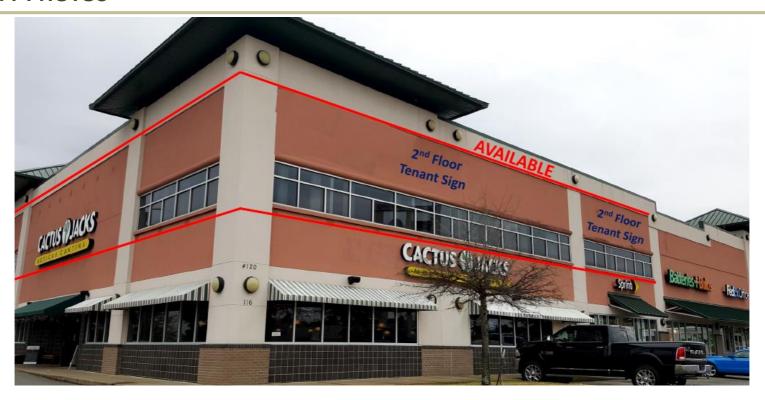

7 Ranch Dr, Ste 201, Little Rock, AR 72223

CJ Cropper | Principal Broker

Office: 501.228.9600 Mobile: 501.993.6174

cj.cropper@crestreadvisors.com

AR Lic. # PB00007164

**Jason Cropper | Senior Associate** 

Office: 501.228.9600 Mobile: 501.993.9877

jason.cropper@crestreadvisors.com

AR Lic # SA00005068

DISCLAIMER: This information has been secured from sources we believe to be reliable, but Crest Realty Advisors makes no representations or warranties, express or implied, as to the accuracy of the information. References to square footage or age are approximate. An interested party must verify the information and bears all risk for any inaccuracies.





2<sup>nd</sup> Floor Floor Plans



McCain Crossing Building Front



### **Ground Floor Tenant Plan**



#### **PROPERTY PHOTOS**