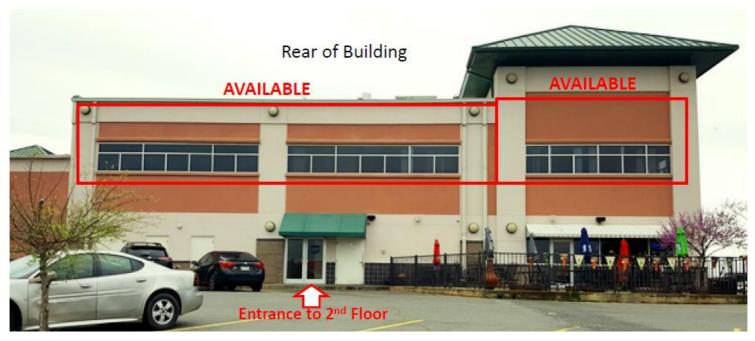

Ranch Dr, Ste 201, Little Rock, AR 72223

CJ Cropper | Principal Broker

Office: 501.228.9600 Mobile: 501.993.6174

cj.cropper@crestreadvisors.com

AR Lic. # PB00007164

**Jason Cropper | Senior Associate** 

Office: 501.228.9600 Mobile: 501.993.9877

jason.cropper@crestreadvisors.com

AR Lic # SA00005068

DISCLAIMER: This information has been secured from sources we believe to be reliable, but Crest Realty Advisors makes no representations or warranties, express or implied, as to the accuracy of the information. References to square footage or age are approximate. An interested party must verify the information and bears all risk for any inaccuracies.





2<sup>nd</sup> Floor Floor Plans



McCain Crossing Building Front



### **Ground Floor Tenant Plan**



#### **PROPERTY PHOTOS**