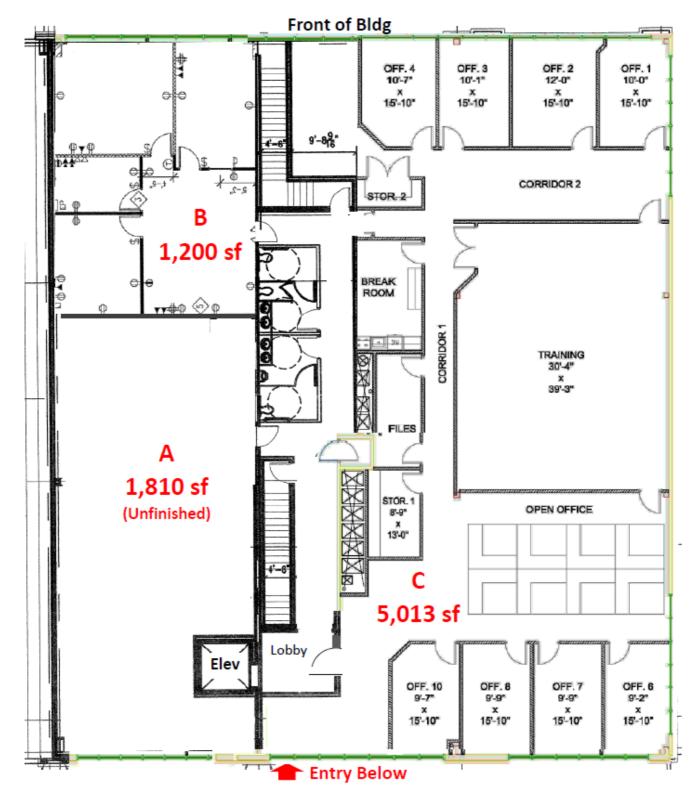

#### Various Size Office Spaces Located on the 2<sup>nd</sup> Floor

- Elevator access
- Abundant Adjacent Parking
- Signalized Access to Center

or

Close to Restaurants & Shopping

| G.                                                                                                                                                                                                                                                                                                                                                                                                                                                                                                                                                                                                                                                                                                                                                                                                                                                                                                                                                                                                                                                                                                                                                                                                                                                                                                                                                                                                                                                                                                                                                                                                                                                                                                                                                                                                                                                                                                                                                                                                                                                                                                                             | Suite               | Size           | Full Service                 | Rent_PSF |
|--------------------------------------------------------------------------------------------------------------------------------------------------------------------------------------------------------------------------------------------------------------------------------------------------------------------------------------------------------------------------------------------------------------------------------------------------------------------------------------------------------------------------------------------------------------------------------------------------------------------------------------------------------------------------------------------------------------------------------------------------------------------------------------------------------------------------------------------------------------------------------------------------------------------------------------------------------------------------------------------------------------------------------------------------------------------------------------------------------------------------------------------------------------------------------------------------------------------------------------------------------------------------------------------------------------------------------------------------------------------------------------------------------------------------------------------------------------------------------------------------------------------------------------------------------------------------------------------------------------------------------------------------------------------------------------------------------------------------------------------------------------------------------------------------------------------------------------------------------------------------------------------------------------------------------------------------------------------------------------------------------------------------------------------------------------------------------------------------------------------------------|---------------------|----------------|------------------------------|----------|
| REDUCED                                                                                                                                                                                                                                                                                                                                                                                                                                                                                                                                                                                                                                                                                                                                                                                                                                                                                                                                                                                                                                                                                                                                                                                                                                                                                                                                                                                                                                                                                                                                                                                                                                                                                                                                                                                                                                                                                                                                                                                                                                                                                                                        | Α                   | 1,810 s        | f <del>\$17.00</del>         | \$16.75  |
|                                                                                                                                                                                                                                                                                                                                                                                                                                                                                                                                                                                                                                                                                                                                                                                                                                                                                                                                                                                                                                                                                                                                                                                                                                                                                                                                                                                                                                                                                                                                                                                                                                                                                                                                                                                                                                                                                                                                                                                                                                                                                                                                | В                   | <u>1,200 s</u> | <u>f</u> \$18.50             | \$17.75  |
| 2 <sup>2nd</sup> Floor RENTS                                                                                                                                                                                                                                                                                                                                                                                                                                                                                                                                                                                                                                                                                                                                                                                                                                                                                                                                                                                                                                                                                                                                                                                                                                                                                                                                                                                                                                                                                                                                                                                                                                                                                                                                                                                                                                                                                                                                                                                                                                                                                                   | <b>A</b> + <b>B</b> | 3,010 s        | f Negotiable                 | \$17.00  |
| 2 <sup>rd</sup> Floor                                                                                                                                                                                                                                                                                                                                                                                                                                                                                                                                                                                                                                                                                                                                                                                                                                                                                                                                                                                                                                                                                                                                                                                                                                                                                                                                                                                                                                                                                                                                                                                                                                                                                                                                                                                                                                                                                                                                                                                                                                                                                                          | C                   | <u>5,013 s</u> | <u>f</u> \$16.00             |          |
| CACTUS CLACE                                                                                                                                                                                                                                                                                                                                                                                                                                                                                                                                                                                                                                                                                                                                                                                                                                                                                                                                                                                                                                                                                                                                                                                                                                                                                                                                                                                                                                                                                                                                                                                                                                                                                                                                                                                                                                                                                                                                                                                                                                                                                                                   | A+B+C               | 8,023 s        | f Negotiable                 | \$15.75  |
| The state of the s |                     |                | (entire 2 <sup>nd</sup> Floo | or)      |

2<sup>nd</sup> Floor Floor Plans

McCain Crossing Building Front