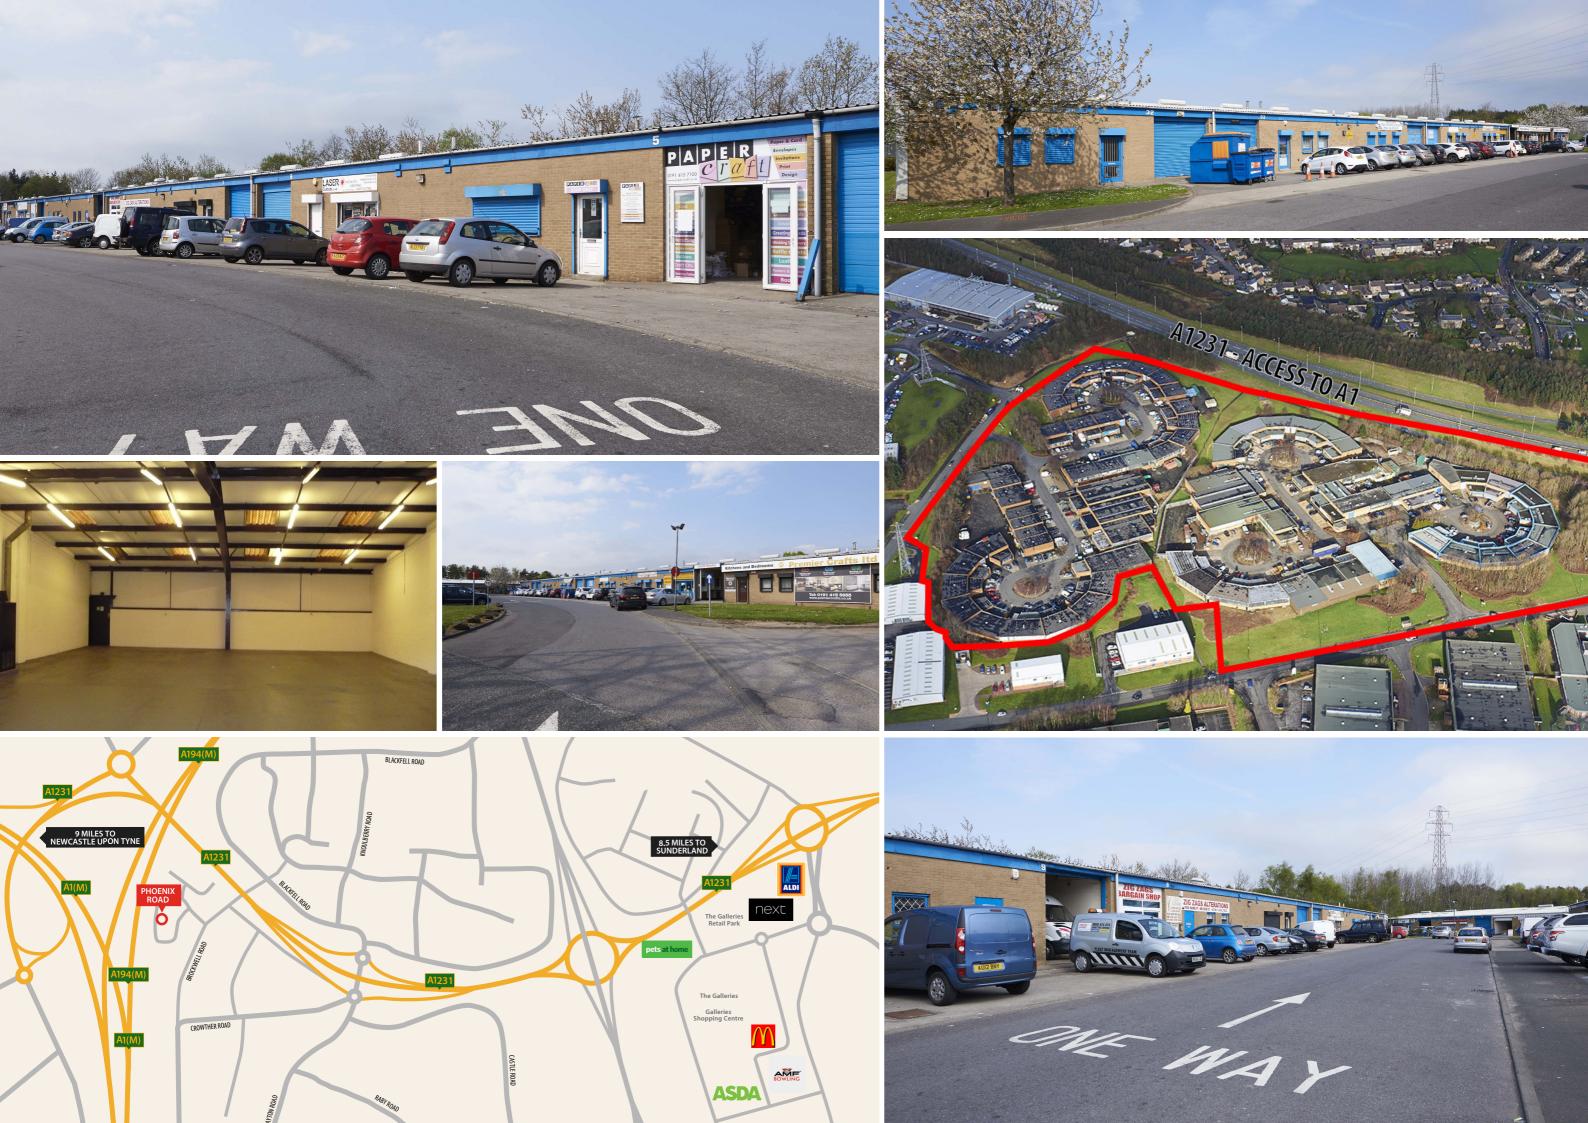

# LOCATION

Crowther Industrial Estate is located to the North West of Washington adjoining the A1231 providing rapid access to both the A1 (M) and A19.

# **FACILITIES**

- Loading doors to main production area
- Mains services inc 3 phase electricity
- On site car parking
- Gated access with perimeter fence
- One way road system to provide ease of access

### **DESCRIPTION**

The estate offers self contained industrial units of steel framed construction and brick elevations.

These units also offer loading doors to the main production area, 3 phase electricity and on site car parking.

- Good access to the A1(M) and A19
- Loading doors to main production area
- On site car parking

- Gated access with perimeter fence
- One way road system for ease of access
- Potential for Trade Park use.