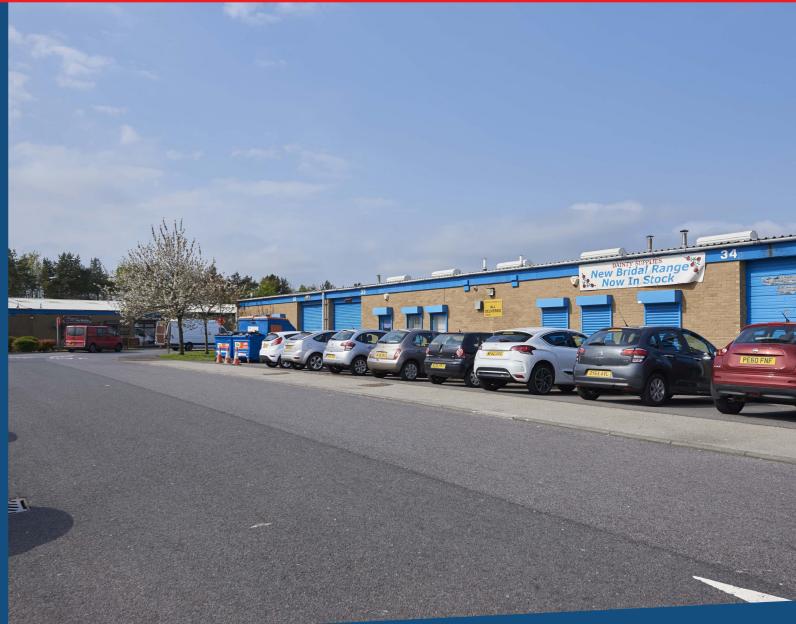

### **DESCRIPTION**

The estate offers self contained industrial units of steel framed construction and brick elevations.

These units also offer loading doors to the main production area, 3 phase electricity and on site car parking.