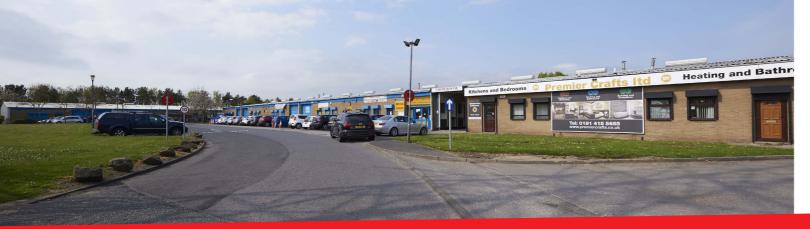

# LOCATION

Crowther Industrial Estate is located to the North West of Washington adjoining the A1231 providing rapid access to both the A1 (M) and A19.

### **DESCRIPTION**

The estate offers self contained industrial units of steel framed construction and brick elevations.

These units also offer loading doors to the main production area, 3 phase electricity and on site car parking.