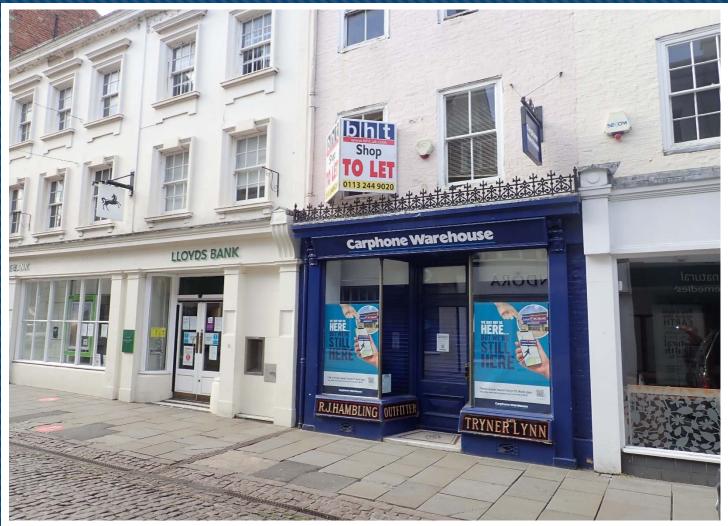

### SITUATION

The shop has a prime location on pedestrianised Stodman Street with occupiers in the close vicinity including Costa Coffee, Holland & Barrett, Pandora and O2.

The shop is indicated on the attached street traders plan.

### DESCRIPTION

A ground floor shop with ancillary accommodation to the first and second floor.

#### ACCOMMODATION

The property has the following approximate dimensions and areas:-

| Gross Frontage         | 4.61m      | 15'2"     |
|------------------------|------------|-----------|
| Internal Width (front) | 4.19m      | 13′9″     |
| Internal Width (rear)  | 4.47m      | 14'8"     |
| Shop Depth             | 13.35m     | 43'10"    |
| GF Sales               | 55.18 sq.m | 594 sq.ft |
| FF Storage/Staff       | 35.30 sq.m | 380 sq.ft |
| SF Storage             | 35.95 sq.m | 387 sq.ft |