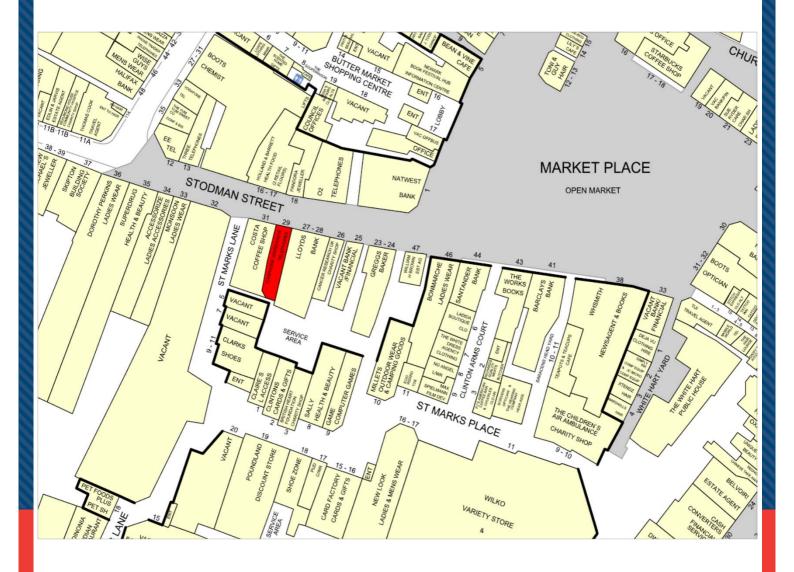

### SITUATION

The shop has a prime location on pedestrianised Stodman Street with occupiers in the close vicinity including Costa Coffee, Holland & Barrett, Pandora and O2.

The shop is indicated on the attached street traders plan.