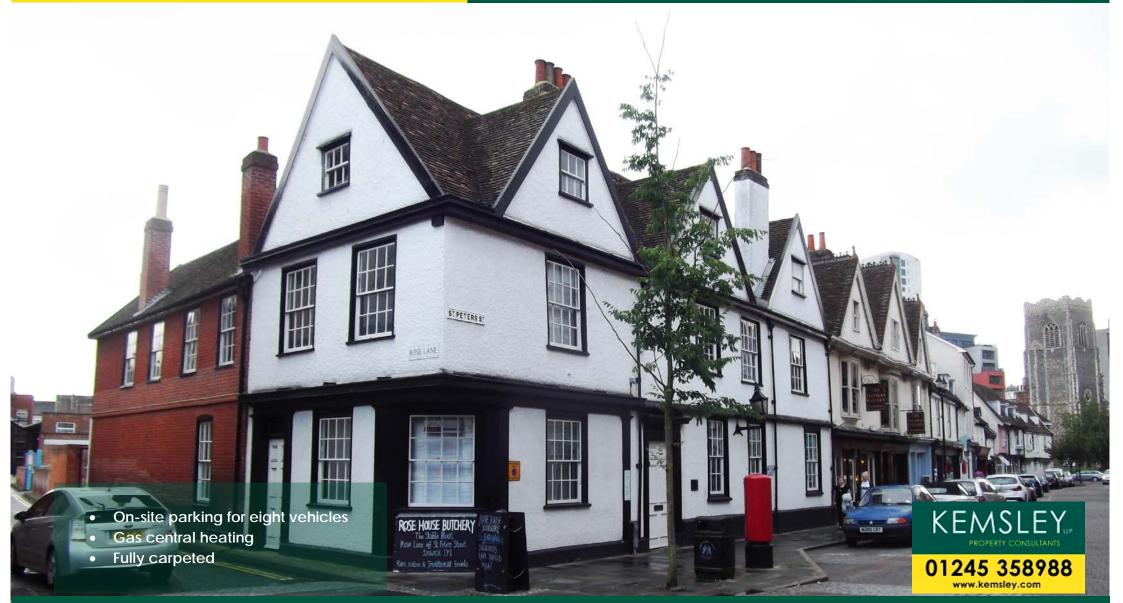

## DESCRIPTION

The available accommodation comprises a three storey town centre office building that provides 4 offices on the ground floor, along with a kitchen and separate male and female WC facilities. The first floor is split into 5 offices and there is a single WC on this level. The loft area is open plan, which has a head height of 6 ft 1 ins (1.86 m). There is on-site secure parking for eight vehicles. The premises offer gas central heating throughout, are fully carpeted and have fluorescent strip lighting in each office.