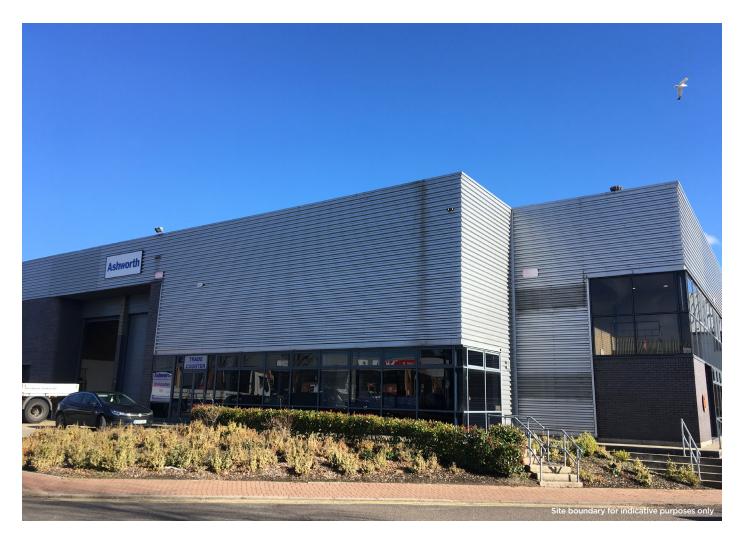

# UNIT 32, METROPOLITAN PARK

Greenford, UB6 8UQ

#### Location

Strategically located on the A40 between Target roundabout and Greenford roundabout, Metropolitan Park benefits from easy access to the M4 and M40 with Central London only 10.4 miles away.