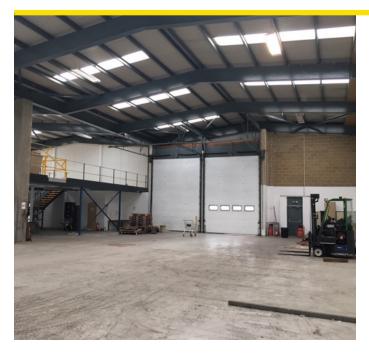

# **Key Highlights**

- 6.7m clear internal height
- 2 level access loading doors
- Fully fitted office accommodation at ground and first floor level
- 3 phase electricity

- Gas
- Approximately 20 car parking spaces
- EPC rating : B 47
- Mezzanine
- 12,904 sq ft

#### **Accomodation**

| FLOOR AREA | SQ FT  | SQ M  |
|------------|--------|-------|
| Warehouse  | 10,404 | 966   |
| Offices    | 2,500  | 231   |
| Total      | 12,904 | 1,198 |
| Mezzanine  | 3,993  | 371   |