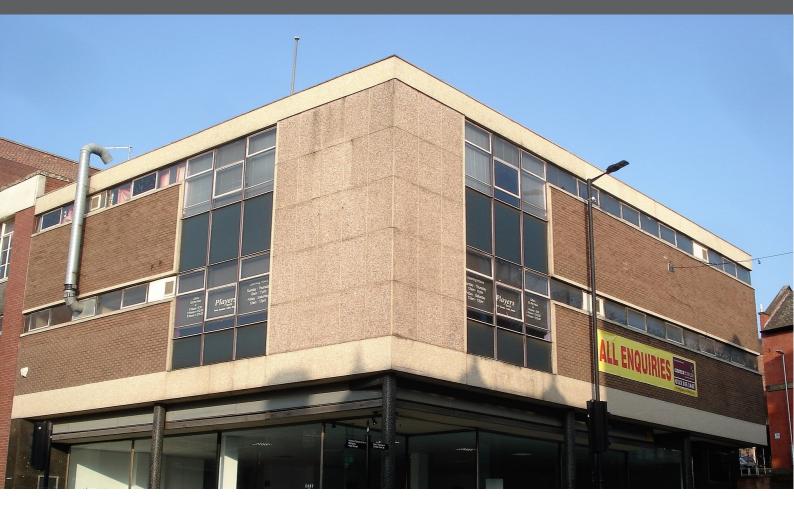

#### **DESCRIPTION**

The property comprises a three storey semi detached former department store. The vacant ground floor comprises a large prominently open plan area which has the benefit of entrances to both Doncaster Gate and Howard Street. There is also a full height glazed shop front to the ground floor.