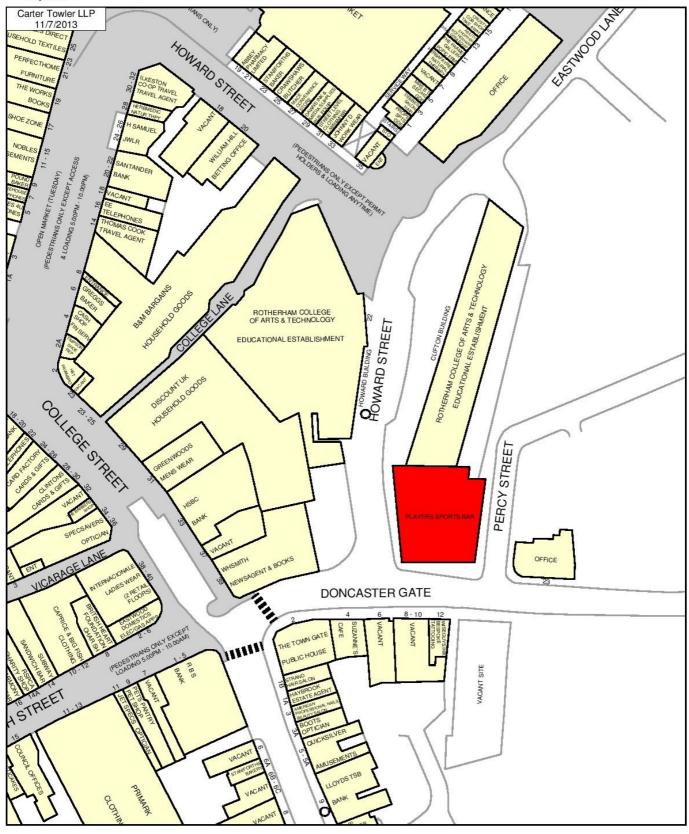

#### **LOCATION**

The property is located in a prominent position on the periphery of Rotherham town centre, approximately 200m south east of the prime retailing pitch around Effingham Street. Access to the property is from Doncaster Gate, Howard Street and Percy Street, the first of which is a secondary arterial route into Rotherham town centre. The property lies immediately adjacent to Rotherham College of Arts of Technology, and is in close proximity to Doncaster Gate Hospital.