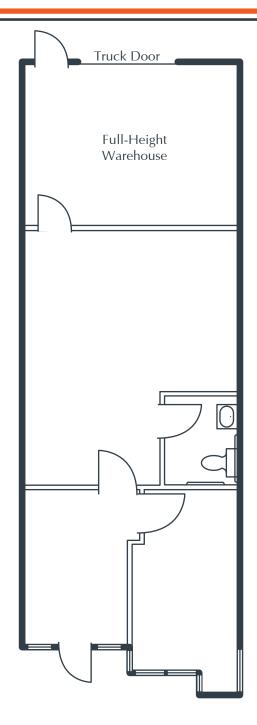

## Notes:

- Reception
- Window Office
- Restroom
- Large Open Work Area
- Approximately 419 sq. ft. of Full-Height Warehouse with Ground-Level Truck Door
- Part of a Professionally Managed Business Park