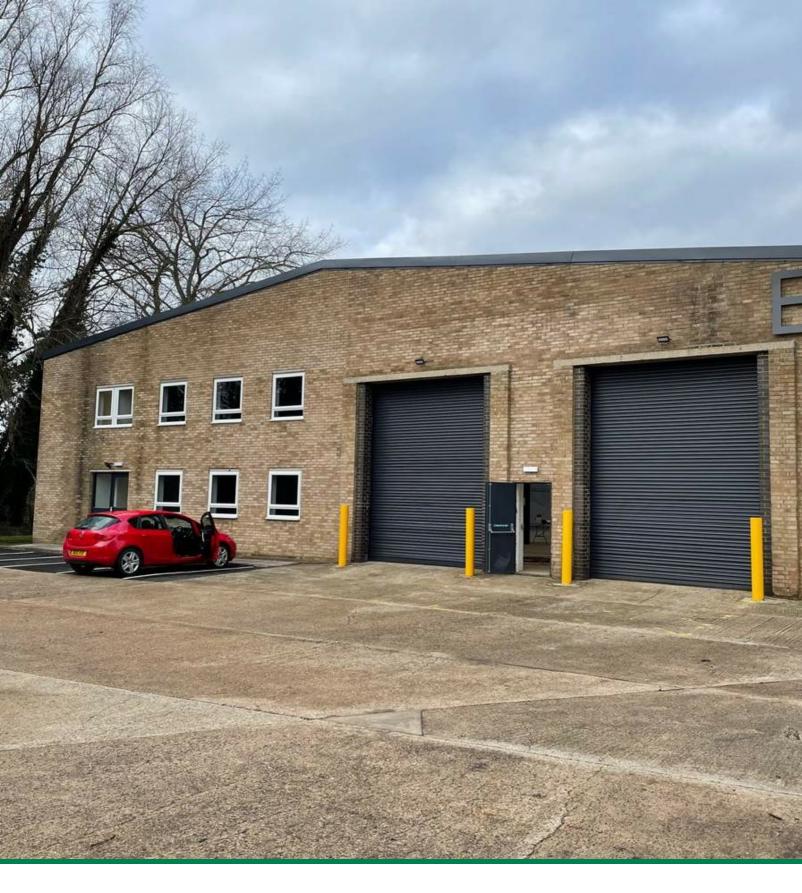

This standalone unit is of steel portal frame construction with brickwork elevations. The unit is due to undergo a full refurbishment, available for occupation from April 2020.

## **Highlights**

- 5.6m clear height
- · 2 level access loading doors
- Halogen lighting
- Ground and 1st floor office accommodation
- W/C's located on ground and 1st floor level