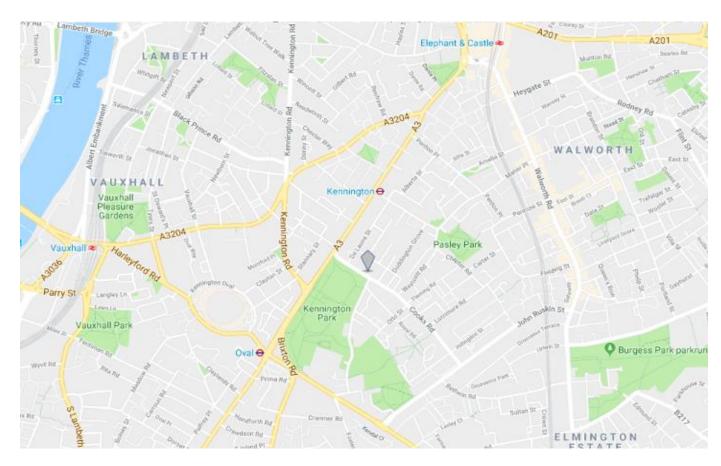

#### Location

Kennington Park Place is located on a quiet residential street close to the junction with Doddington Place and directly opposite Kennington Park.

Kennington Park underground is a short distance from the property to include Oval underground station approximately 5 minutes walk. All local amenities can be found along Kennington Park Road with a host of restaurants and café bars along Kennington Road.