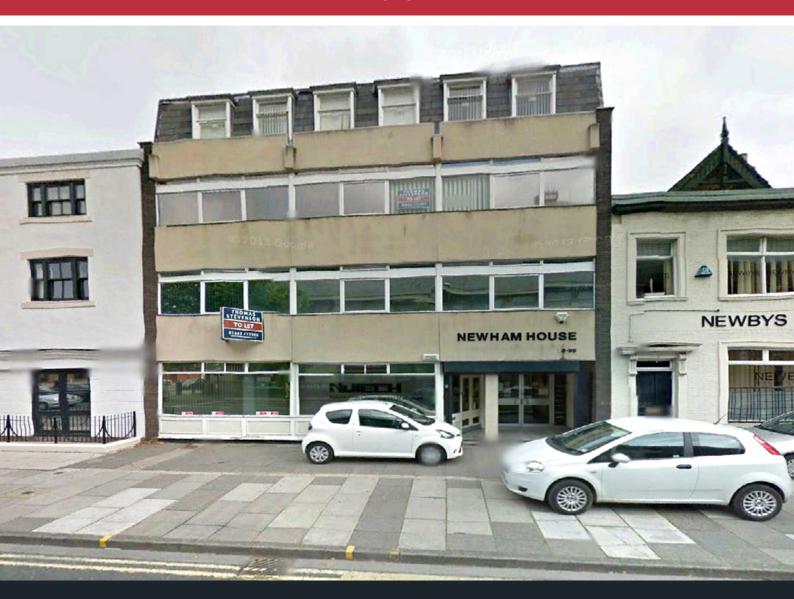

# Newham House, 96-98 Borough Road, Middlesbrough, TS1 2HJ

#### **Description**

The property is located on the north side of Borough Road close to the junctions of Albert Road and Linthorpe Road. This is an established professional office location accommodating a variety of accountants, solicitors, recruitment consultants and estate agency firms amongst others.

The property comprises of retail units/professional offices and has the benefit of heating, carpets, suspended ceiling and fluorescent lighting and lift and is available for immediate occupation. The building has a secure telecom entry system. W.C facilities are located within the common areas on each floor.