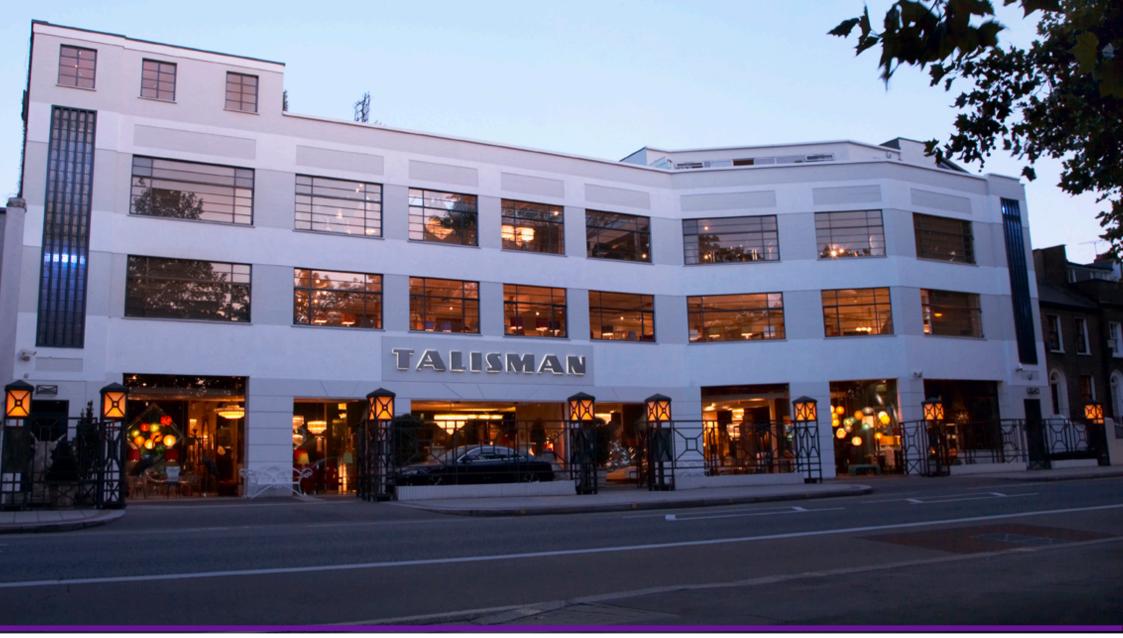

### AVAILABLE TO LET 79-91 NEW KING'S ROAD

5,000 SQ FT SHOWROOM / OFFICE TO LET - B1, D1, D2, USES SUBJECT TO PLANNING

Andrew Knights ak@lorenzconsultancy.com

Bailey Crouch bc@lorenzconsultancy.com

# RARE OPPORTUNITY TO ACQUIRE STUNNING 5,000 SQ FT GROUND FLOOR SUITABLE FOR A VARIETY OF USES (STP)

#### **Highlights**

- 5,000 SQ FT NIA
- SUITABLE FOR A VARIETY OF USES (STP)
- LARGE PROMINENT FRONTAGE
- DEMISED EXTERNAL PARKING AND LOADING FORECOURT
- FREEHOLD WITH VACANT POSSESSION ALSO FOR SALE