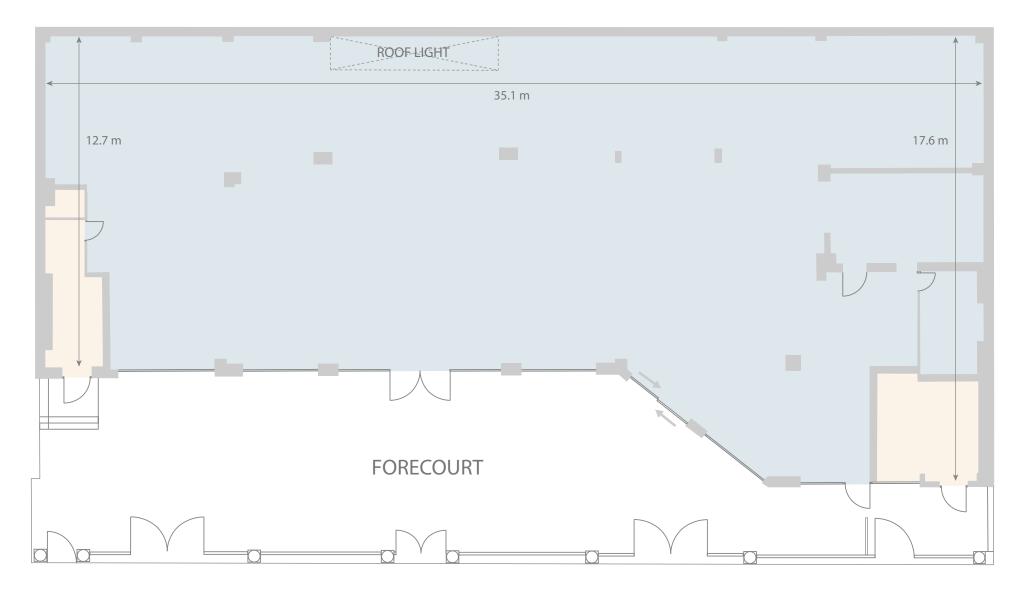

## ACCOMMODATION

#### Not To Scale - For Indicative Purposes Only

| Floor Area       | 464 sg m | 5,000 sq ft  |  |
|------------------|----------|--------------|--|
| Frontage         | 37m      | 120 ft       |  |
| Floor to Ceiling | 5.5m     | 18 ft        |  |
| Entrance         | 3m x 4m  | 9 ft x 12 ft |  |

**GROUND FLOOR**