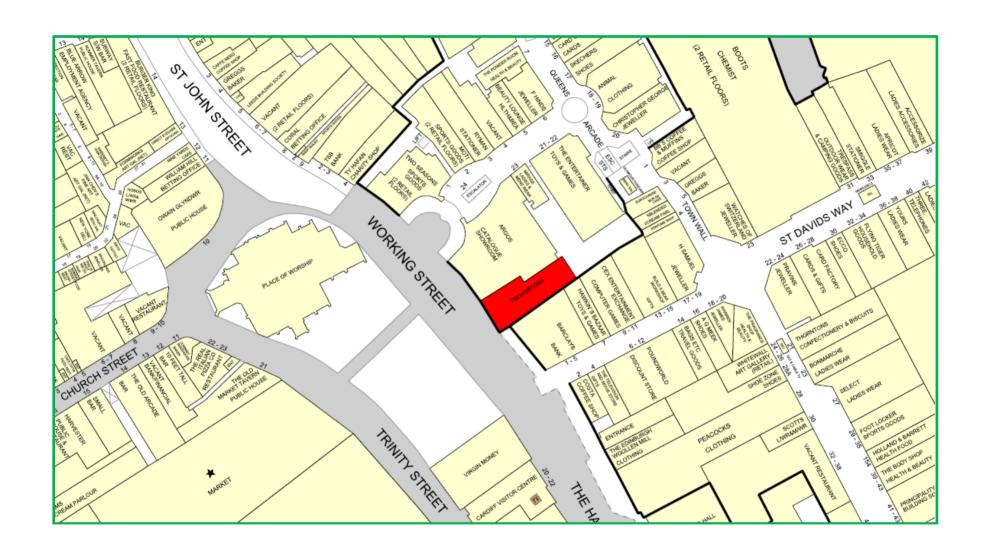

# LOCATION

The property occupies a prominent location on Working Street, in the centre of Cardiff, as shown on the attached Street Traders Plan.

The property is situated between the entrances to the Queens Arcade and St David's Shopping Centres.

Multiple retailers in close proximity include Halifax, Barclays Bank, Costa Coffee, Virgin Money, Edinburgh Woollen Mill, Peacocks, Miller & Carter and Cosy Club.