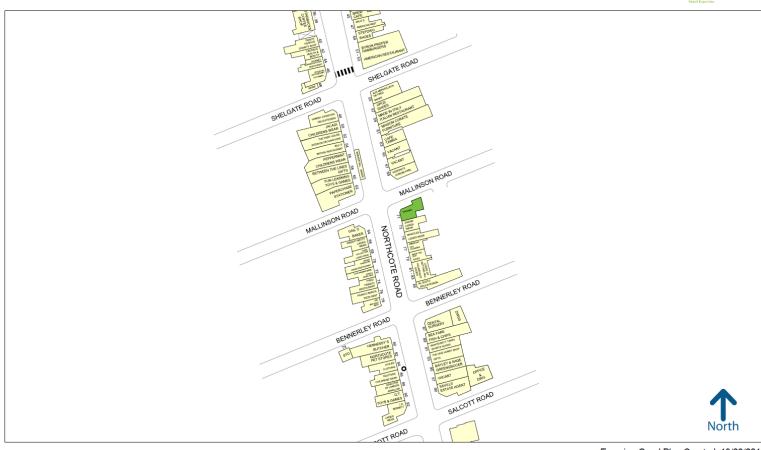

#### LOCATION

Northcote Road lies within the affluent neighbourhood of Battersea, in the London Borough of Wandsworth. The area is arguably south west London's most affluent retailing destination.

The property comprises an attractive corner unit with prominent frontages onto Northcote Road and Mallinson Road. The subject property was famously occupied by Dove & Son Butchers for 128 years from 1889 - 2017.

The property is located on the eastern side of Northcote Road, with nearby retailers including: Jigsaw, Sweaty Betty, Whistles and Gail's.