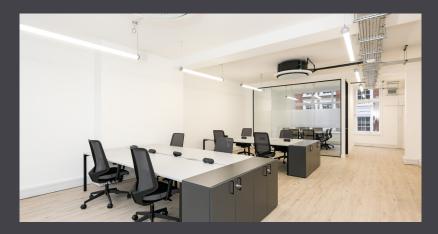

#### **AMENITIES**

- Good natural light
- High ceilings
- Character windows
- VRV system
- New kitchenette
- Self-contained WC
- EPC Rating: D(95)
- Fully fitted

- 8 open plan desks
- Glazed meeting room
- Breakout/informal meeting space
- Print & storage area
- Optic fibre connect & Flood wiring
- Wooden floors
- Flexible lease term
- Fixed dilapidations upon expiry