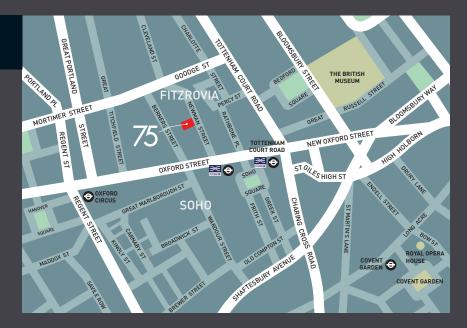

#### LOCATION

Situated in fashionable Fitzrovia on the west side of Newman Street, conveniently located for Tottenham Court Road (Northern and Central lines) and Oxford Circus (Bakerloo, Victoria and Central lines). In addition there are numerous bus routes along Oxford Street.

The "North of Oxford Street" area has benefited from vast regeneration including the ongoing £35m 'West End Project' as well Fitzroy Place mixed use development. Notable occupiers include Facebook and Money Supermarket. The anticipated completion of Crossrail in 2021 will further improve the area by giving access to Reading, Heathrow with journey times of 56 and 28 minutes respectively as well as shorten journey times to Fast London and Essex with trains every 2 minutes.