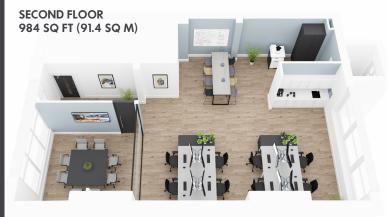

# **NEWMAN STREET**

FITZROVIA W1

HIGH QUALITY
SELF CONTAINED
OFFICE SPACE

984 SQ FT (91.4 SQ M) TO LET

#### **AMENITIES**

- Good natural light
- High ceilings
- Character windows
- VRV system
- New kitchenette
- Self-contained WC
- EPC Rating: D(95)
- Fully fitted

- 8 open plan desks
- Glazed meeting room
- Breakout/informal meeting space
- Print & storage area
- Optic fibre connect & Flood wiring
- Wooden floors
- Flexible lease term
- Fixed dilapidations upon expiry