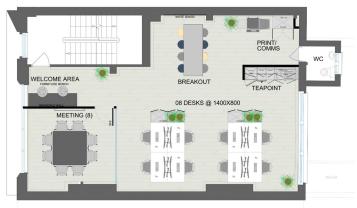

#### **AMENITIES**

- Good natural light
- High ceilings
- Character windows
- VRV system
- New kitchenette
- Self-contained WC
- EPC Rating: D(95)
- Fully fitted

- 8 open plan desks
- Glazed meeting room
- Breakout/informal meeting space
- Print & storage area
- Optic fibre connect & Flood wiring
- Wooden floors
- Flexible lease term
- Fixed dilapidations upon expiry