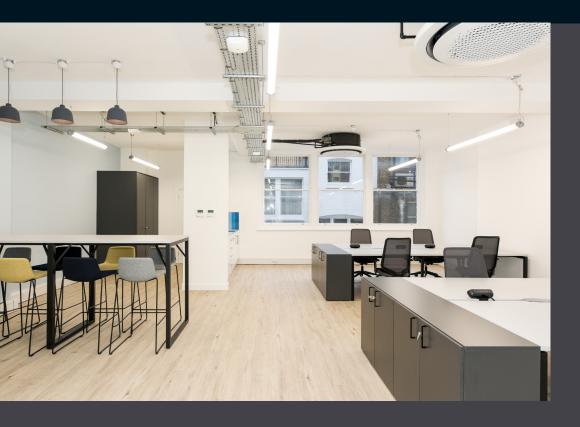

#### **AMENITIES**

- Good natural light
- High ceilings
- Character windows
- VRV system
- New kitchenette
- Self-contained WC
- EPC Rating: D(95)
- Fully fitted

- 8 open plan desks
- Glazed meeting room
- Breakout/informal meeting space
- Print & storage area
- Optic fibre connect & Flood wiring
- Wooden floors
- Flexible lease term
- Fixed dilapidations upon expiry