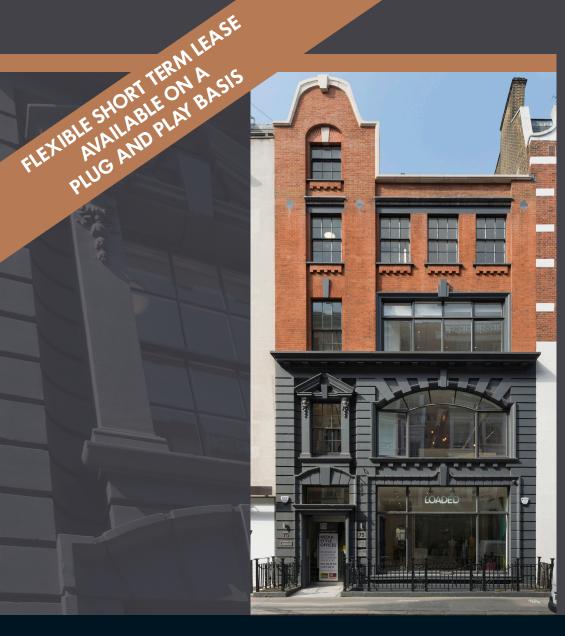

# **NEWMAN STREET**

FITZROVIA W1

HIGH QUALITY
SELF CONTAINED
OFFICE SPACE

984 SQ FT (91.4 SQ M) TO LET

## **NEWMAN STREET**

### FITZROVIA, LONDON WIT 3EN

#### LOCATION

Situated in fashionable Fitzrovia on the west side of Newman Street, conveniently located for Tottenham Court Road (Northern and Central lines) and Oxford Circus (Bakerloo, Victoria and Central lines). In addition there are numerous bus routes along Oxford Street.