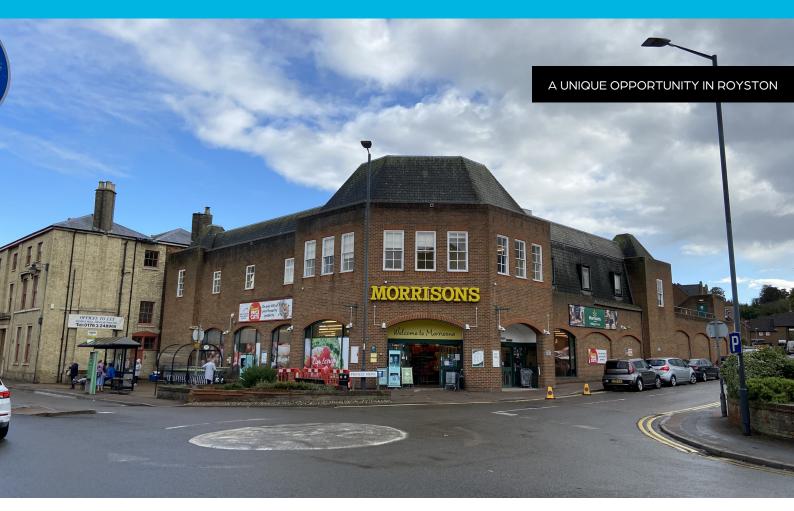

### FORMER MORRISONS, BALDOCK STREET

**ROYSTON SG8 5BA** 

The former Morrisons in Royston is a purpose built supermarket in a prominent town centre location with dedicated parking.

**RETAIL - HIGH STREET** 

### **DESCRIPTION**

The former Morrisons comprises a 24,776 sq ft purpose built supermarket. The demised surface car park provides 86 customer spaces and the unit also benefits from an independent and secure loading bay to the rear of the property. The unit is the only major supermarket in the town centre.

The property occupies a prominent position in Royston town centre on the corner of the intersection between Baldock Street and Princes Mews.