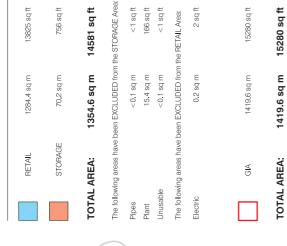

### **ACCOMMODATION**

The accommodation comprises of the following

| Name            | Sq ft  | Sq m     | Availability |
|-----------------|--------|----------|--------------|
| Ground - Sales  | 15,280 | 1,419.56 | Available    |
| 1st – Ancillary | 9,496  | 882.21   | Available    |
| Total           | 24,776 | 2,301.77 |              |

## First Floor Net and Gross Internal Area Plan

|                     | STORAGE         | 697.1 sq m                                                    | 7504 sq ft       |
|---------------------|-----------------|---------------------------------------------------------------|------------------|
| TOTAL AREA:         | REA:            | 697.1 sq m                                                    | 7504 sq ft       |
| The followin        | g area has been | The following area has been INCLUDED in the STORAGE Area:     | ORAGE Area:      |
| Steps               |                 | 1.4 sq m                                                      | 15 sq ft         |
| The followin        | g areas have be | The following areas have been EXCLUDED from the STORAGE Area: | he STORAGE Area: |
| Access              |                 | 0.1 sq m                                                      | 1 sq ft          |
| Pipes               |                 | 0.9 sq m                                                      | 10 sq ft         |
| Plant               |                 | 95.3 sq m                                                     | 1026 sq ft       |
| Restricted Headroom | leadroom        | <0.1 sq m                                                     | <1 sq ft         |
| Staff Toilets       |                 | 55.9 sq m                                                     | 602 sq ft        |
|                     |                 |                                                               |                  |
|                     |                 |                                                               |                  |
|                     | GIA             | 882.2 sq m                                                    | 9496 sq ft       |
| TOTAL AREA:         | REA:            | 882.2 sq m                                                    | 9496 sq ft       |