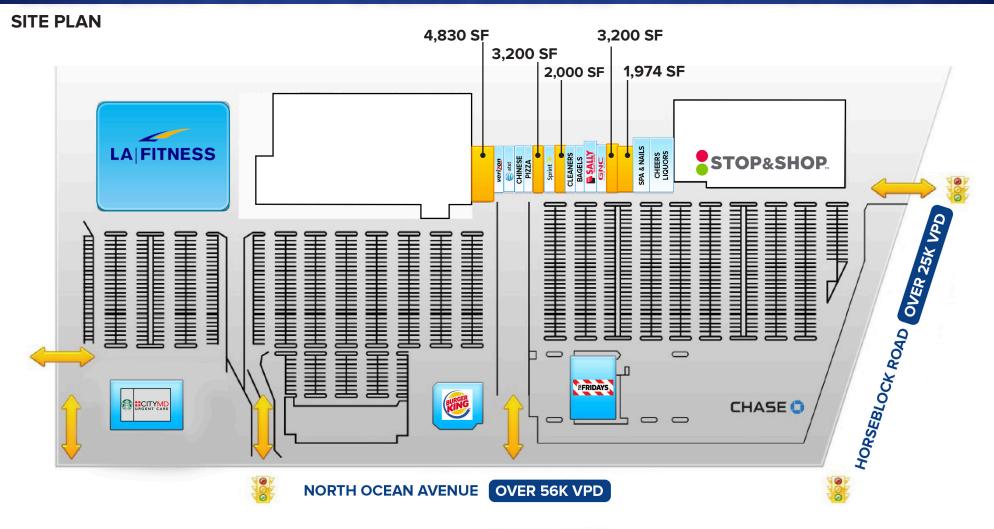

### **PROPERTY INFORMATION**

- SIZE: 1,974 SF 2,000 SF 3,200 SF 3,200 SF 4,830 SF
- TYPE OF SPACE: IN-LINE RETAIL
- **RENT:** UPON REQUEST
- AVAILABILITY: ARRANGED
- **CROSS STREETS:** NORTH OCEAN AVENUE AND HORSEBLOCK ROAD

#### COMMENTS:

- FULL RENOVATION COMING SOON
- STRONG COMMUNITY SHOPPING CENTER
- OVER 56K VPD ON NORTH OCEAN AVENUE AND OVER 25K VPD ON HORSEBLOCK ROAD
- EXCELLENT DEMOGRAPHICS
- 1/4 MILE NORTH OF THE LONG ISLAND EXPRESSWAY