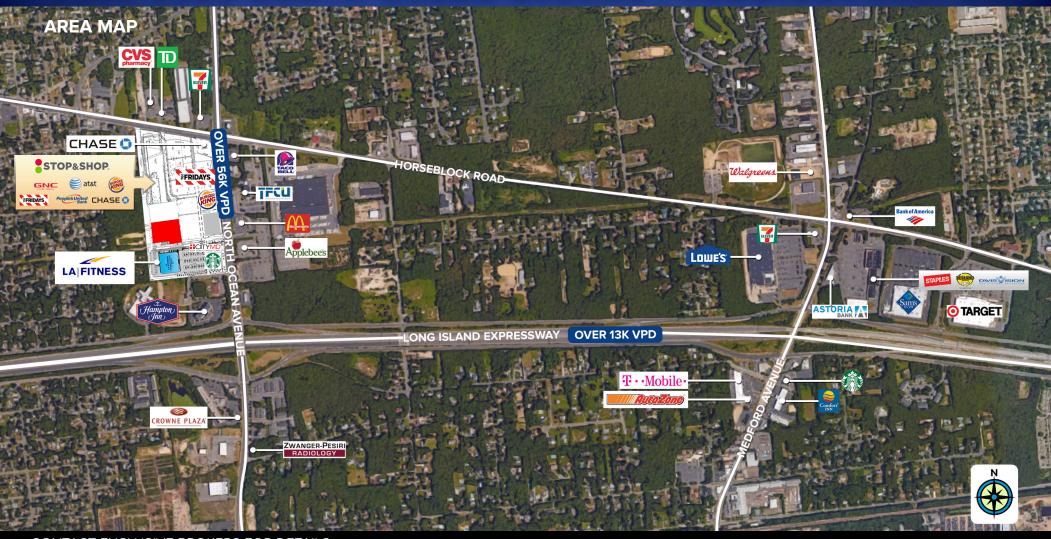

#### COMMENTS:

- FULL RENOVATION COMING SOON
- STRONG COMMUNITY SHOPPING CENTER
- OVER 56K VPD ON NORTH OCEAN AVENUE AND OVER 25K VPD ON HORSEBLOCK ROAD
- EXCELLENT DEMOGRAPHICS
- 1/4 MILE NORTH OF THE LONG ISLAND EXPRESSWAY