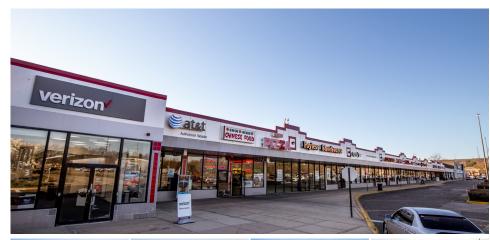

## **EXPRESSIVATION** 2280-2350 NORTH OCEAN AVENUE | FARMINGVILLE, NY IN-LINE RETAIL SPACE AVAILABLE

FULL CENTER RENOVATION COMING SOON

# EXPRESSIVAL PLAZA 2280-2350 NORTH OCEAN AVENUE | FARMINGVILLE, NY

#### COMMENTS:

- FULL RENOVATION COMING SOON
- STRONG COMMUNITY SHOPPING CENTER
- OVER 56K VPD ON NORTH OCEAN AVENUE AND OVER 25K VPD ON HORSEBLOCK ROAD
- EXCELLENT DEMOGRAPHICS
- 1/4 MILE NORTH OF THE LONG ISLAND EXPRESSWAY