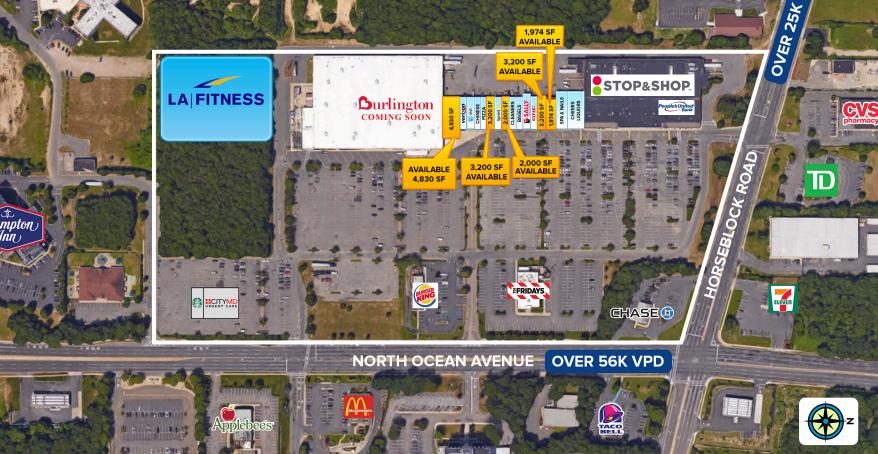

### **PROPERTY INFORMATION**

- SIZE: 1,974 SF 2,000 SF 3,200 SF 3,200 SF 4,830 SF
- TYPE OF SPACE: IN-LINE RETAIL
- **RENT:** UPON REQUEST
- AVAILABILITY: ARRANGED
- **CROSS STREETS:** NORTH OCEAN AVENUE AND HORSEBLOCK ROAD

#### COMMENTS:

- FULL RENOVATION COMING SOON
- STRONG COMMUNITY SHOPPING CENTER
- OVER 56K VPD ON NORTH OCEAN AVENUE AND OVER 25K VPD ON HORSEBLOCK ROAD
- EXCELLENT DEMOGRAPHICS
- 1/4 MILE NORTH OF THE LONG ISLAND EXPRESSWAY