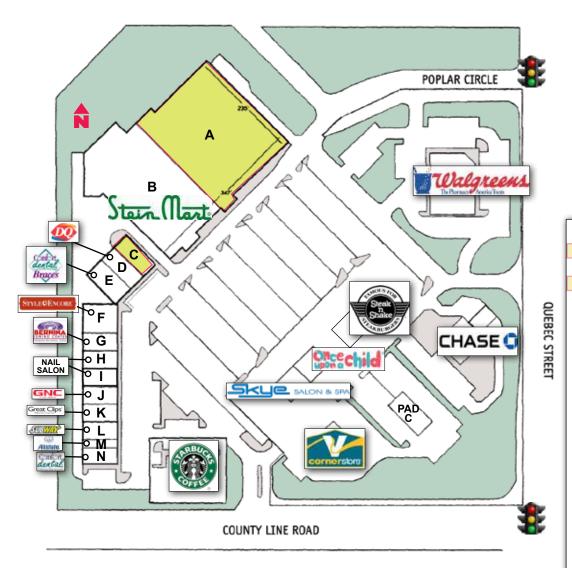

# **Quebec Village Tenants**

- A AVAILABLE 47,249 SF/divisible
- B Stein Mart
- C AVAILABLE 3,500 SF
- D Dairy Queen
- E Comfort Braces
- F Style Encore
- G Bernina Sewing Center
- H Nail Salon
- I Nail Salon
- J GNC
- K Great Clips
- Subway Sandwiches
- M Allstate Insurance
- N Comfort Dental

#### Pad

- A Walgreens
- B Chase Bank
- C Former Goodyear Tire (Not a Part)
- D Total Gas
- E Starbucks
- F Skye Salon
- G Once Upon A Child
- H Steak N Shake

For information, please contact:

**MIKE QUINLAN** 