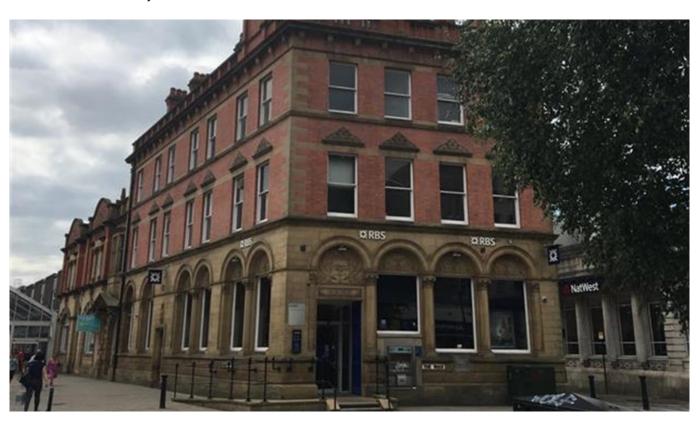

## Description

The premises are arranged over ground, basement, first floor and second floor.

The property currently has the benefit of A2 (Financial Services) planning consent.

Each party is to be responsible for their own legal costs incurred in the transaction.

The Energy Performance Asset Rating is E 102. A certificate can be made available.