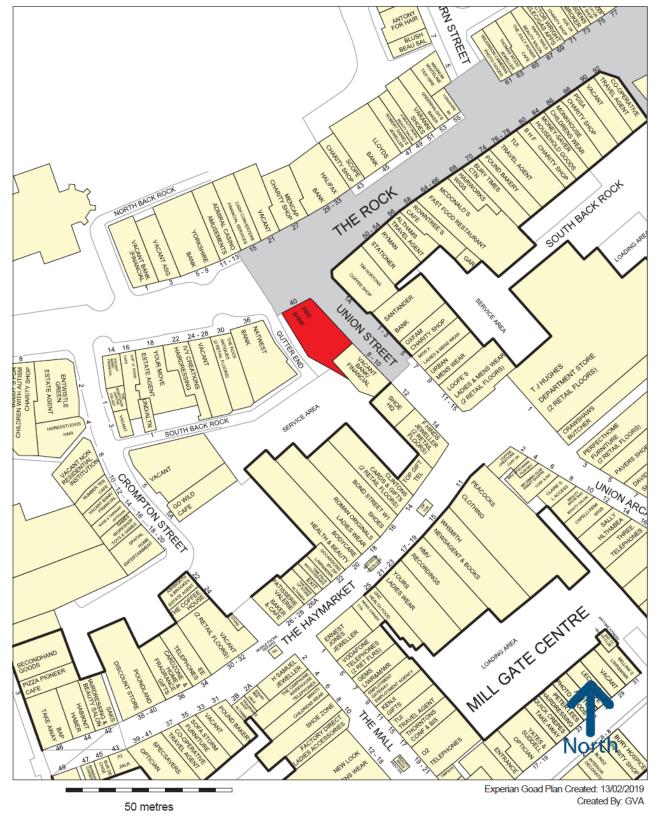

# **Netta Spafford**

0121 609 8249 netta.spafford@avisonyoung.com

The subject property is situated in Bury town in Greater Manchester approximately 8 miles north of the City Centre. Bury is accessed via the M60 and A56. Bury benefits from a local train, bus and metrolink station that provides access locally and to Manchester.