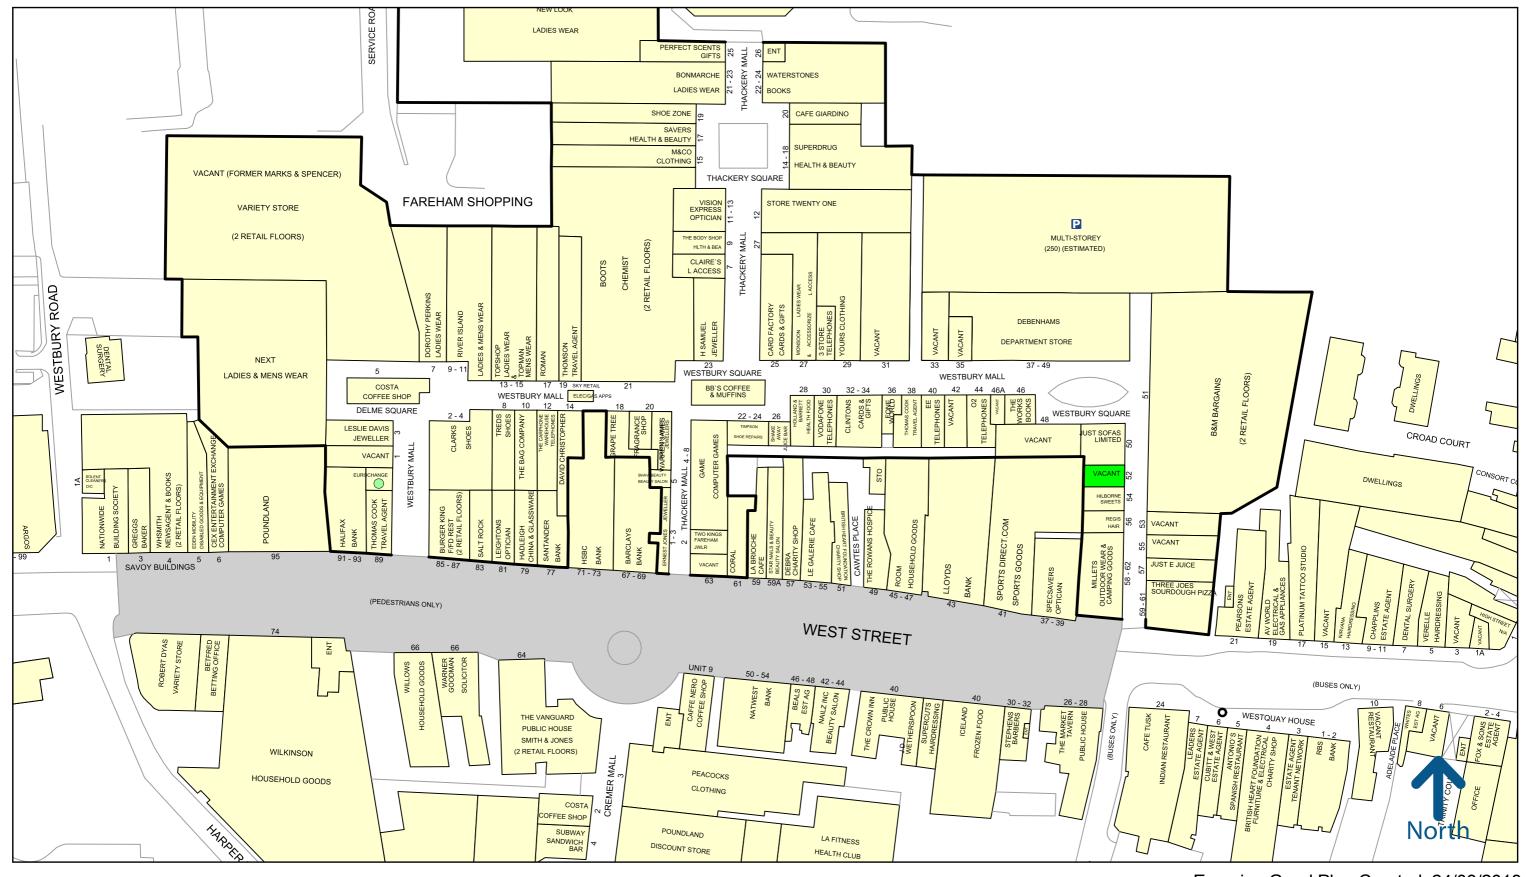

# **FAREHAM**

UNIT 85 (52), OSBORN MALL FAREHAM SHOPPING CENTRE

### DESCRIPTION

Fareham Shopping Centre is a 500,000 sq. ft. fully enclosed retail space with an average footfall of 130,000 per week. The scheme is anchored by **Debenhams, Boots the Chemist** and **B&M**. Other multiple retailers present in the scheme include, **Topshop, TopMan, Next** and **River Island**.

Experian Goad Plan Created: 24/08/2018 Created By: Green and Partners

50 metres