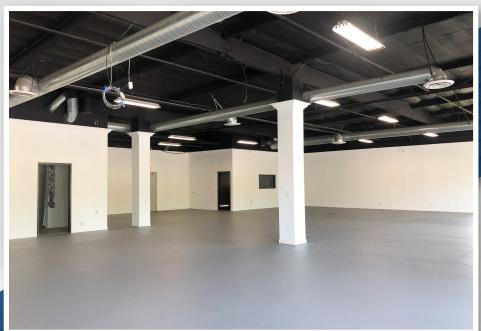

### Property Highlights

- Excellent trade area servicing residential as well as High Pointe Business Park.
- Fresenius Dialysis located next door.
- One large private room.
- Two restrooms with showers.
- Four exterior doors, two back doors.
- Electrical outlets throughout space.
- Sprinklers.
- Air conditioning.
- Monument signage available.