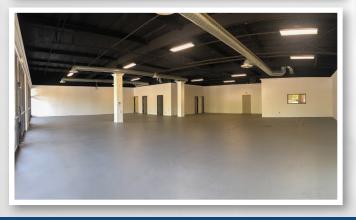

### Property Highlights

- Excellent trade area servicing residential as well as High Pointe Business Park.
- Fresenius Dialysis located next door.
- One large private room.
- Two restrooms with showers.
- Four exterior doors, two back doors.
- Electrical outlets throughout space.
- Sprinklers.
- Air conditioning.
- Monument signage available.