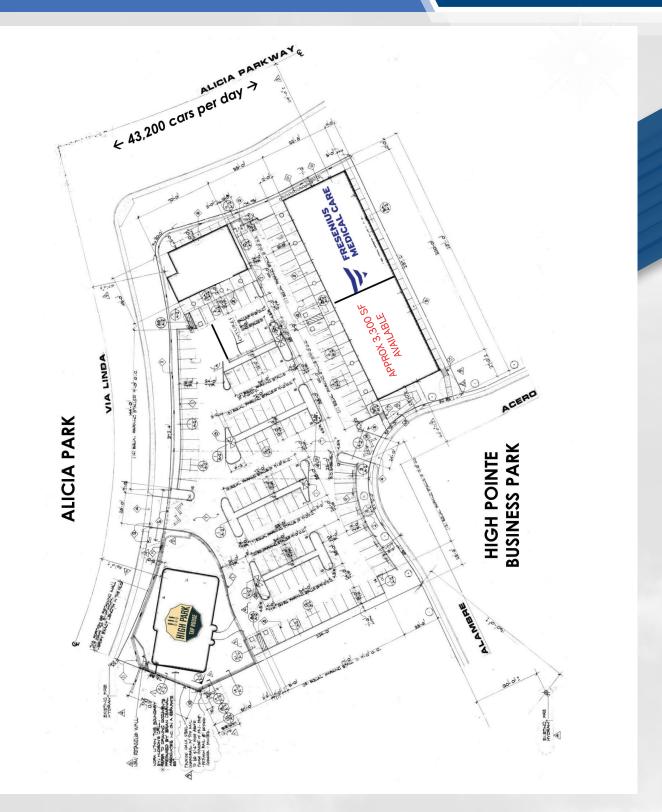

### FOR LEASE | APPROX. 3,300 SF

### Property Highlights

- Excellent trade area servicing residential as well as High Pointe Business Park.
- Fresenius Dialysis located next door.
- One large private room.
- Two restrooms with showers.
- Four exterior doors, two back doors.
- Electrical outlets throughout space.
- Sprinklers.
- Air conditioning.
- Monument signage available.