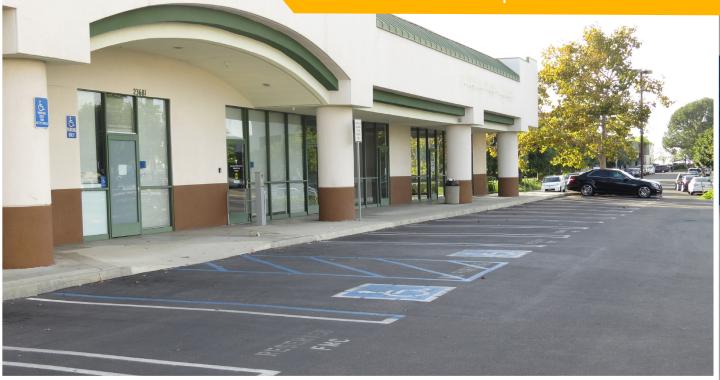

# Medical Office Space

23681 VIA LINDA | MISSION VIEJO, CA 92691

### FOR LEASE | APPROX. 3,300 SF

### Property Highlights

- Excellent trade area servicing residential as well as High Pointe Business Park.
- Fresenius Dialysis located next door.
- One large private room.
- Two restrooms with showers.
- Four exterior doors, two back doors.
- Electrical outlets throughout space.
- Sprinklers.
- Air conditioning.
- Monument signage available.