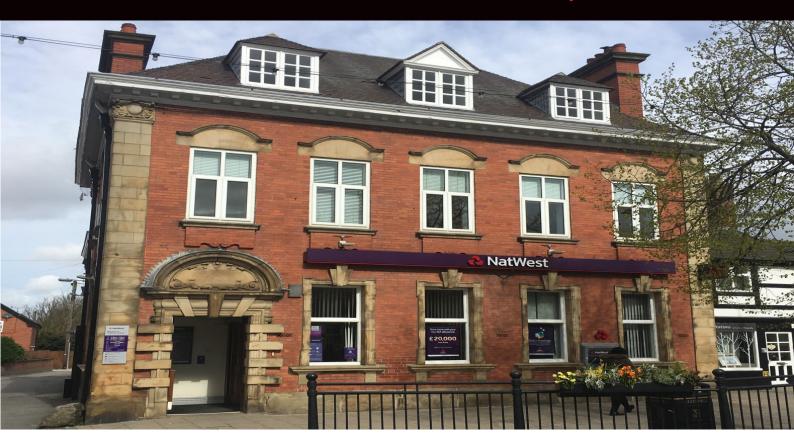

# Frodsham 117 Main Street WA6 7AF

Frodsham is a market town located in Cheshire, situated approximately 11 miles north of Chester and 16 miles south of Liverpool.

The subject property is situated on Main Street, a busy high street comprising a mixture of local and national retailers. Nearby occupiers include Morrisons, Boots, Nationwide and Rogers The Florists.

The property is an attractive period building occupying a prominent corner plot benefitting from a large surface car park to the rear providing space for up to 22 vehicles.