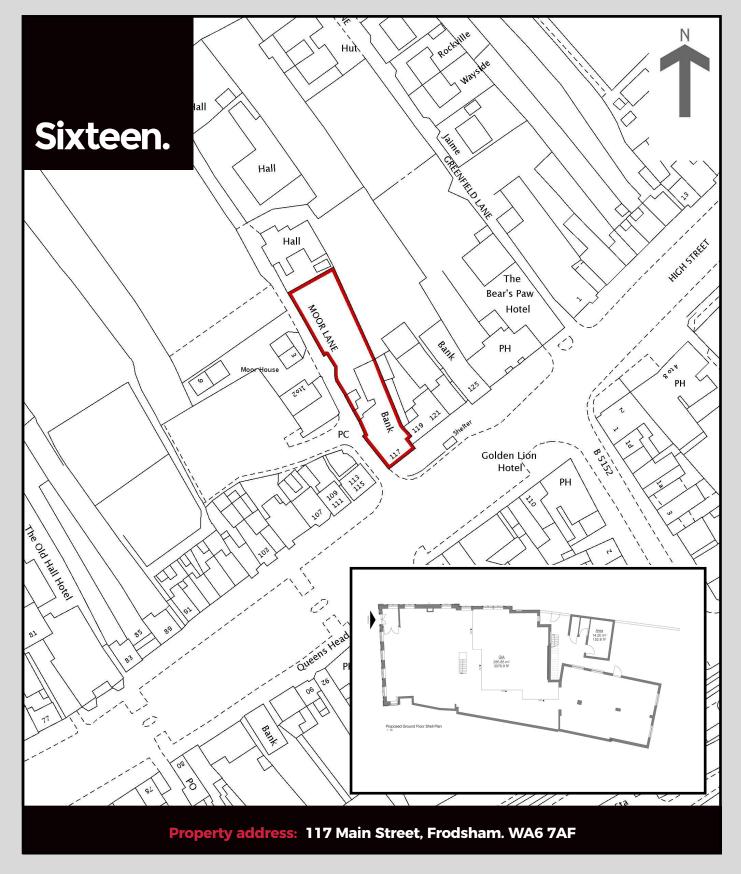

# Frodsham 117 Main Street WA6 7AF

Frodsham is a market town located in Cheshire, situated approximately 11 miles north of Chester and 16 miles south of Liverpool.

The subject property is situated on Main Street, a busy high street comprising a mixture of local and national retailers. Nearby occupiers include Morrisons, Boots, Nationwide and Rogers The Florists.

The property is an attractive period building occupying a prominent corner plot benefitting from a large surface car park to the rear providing space for up to 22 vehicles.

### **Accommodation** (Approximate areas & dimensions)

| Ground Floor | 3,077 sq ft | 286 sq m   |
|--------------|-------------|------------|
| First Floor  | 1,090 sq ft | 101.3 sq m |
| Second Floor | 452 sq ft   | 42 sq m    |
| Basement     | 213 sq ft   | 19.8 sq m  |