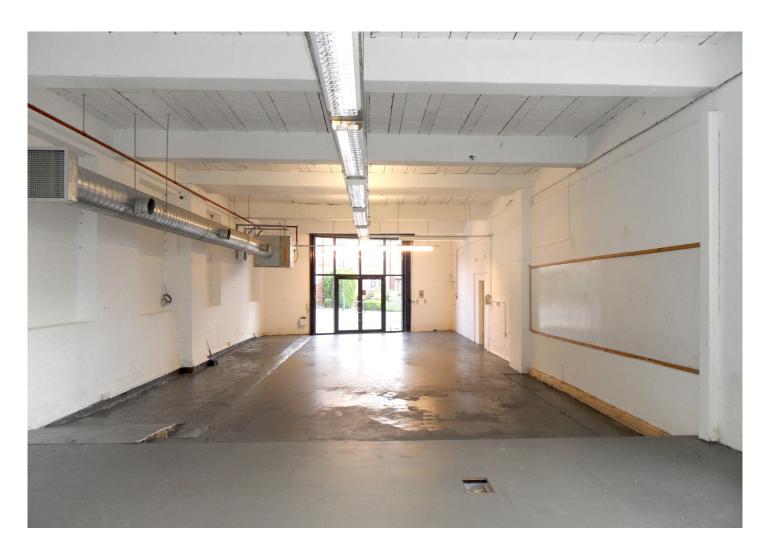

#### Description

The property comprises the ground and first floor of a two storey property of brick construction with a pitched roof over, this having been recently re-clad in PVC coated insulated panels. A glazed door provides access directly off Olga Road into predominantly open plan accommodation which has the benefit of the following:-

- Glazed entrance
- Internal roller shutter
- Gas fired warm air central heating
- Offices to the rear and upper floors
- WC and shower facilities
- Kitchenette

Externally the property has the benefit of forecourt parking for approximately 16 vehicles.

#### **Planning**

The property was historically used as a photographic studio however the property is currently used for storage and distribution of goods on the ground floor (B8) and offices (B1) on the first floor.