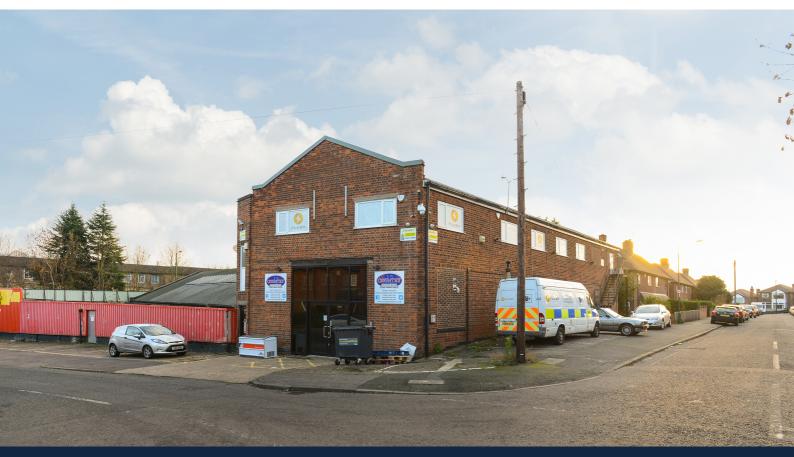

## TO LET

16 Olga Road, Carlton, Nottingham, Nottinghamshire NG3 2NW

#### Location

Carlton, a predominantly residential suburb, lies to the north east of Nottingham City Centre accessed via Carlton Road/Carlton Hill (B686).

The property is located close to the junction of Olga Road with Carlton Road, an arterial route approximately 2 miles north west of Nottingham City Centre. Carlton Road also benefits from fast and convenient public transport in and out of Nottingham City Centre and to the wider conurbations of Nottingham.

#### Description

The property comprises the ground and first floor of a two storey property of brick construction with a pitched roof over, this having been recently re-clad in PVC coated insulated panels. A glazed door provides access directly off Olga Road into predominantly open plan accommodation which has the benefit of the following:-

- Glazed entrance
- Internal roller shutter
- Gas fired warm air central heating
- Offices to the rear and upper floors
- WC and shower facilities
- Kitchenette

Externally the property has the benefit of forecourt parking for approximately 16 vehicles.