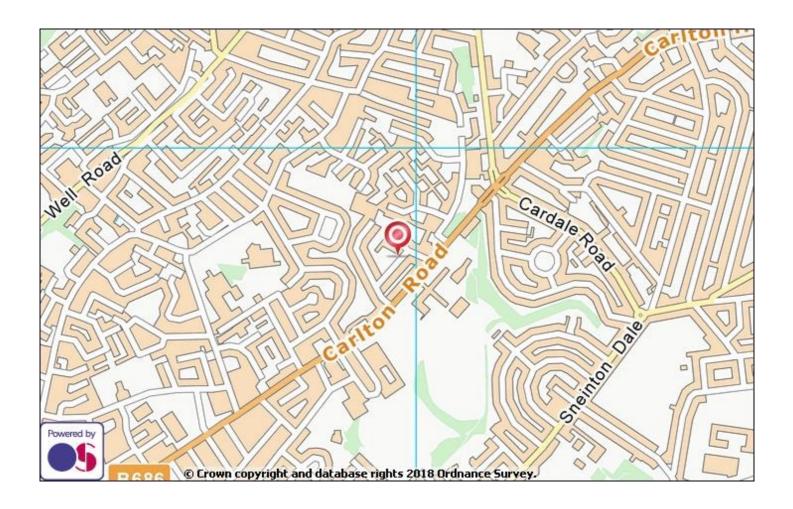

#### Location

Carlton, a predominantly residential suburb, lies to the north east of Nottingham City Centre accessed via Carlton Road/Carlton Hill (B686).

The property is located close to the junction of Olga Road with Carlton Road, an arterial route approximately 2 miles north west of Nottingham City Centre. Carlton Road also benefits from fast and convenient public transport in and out of Nottingham City Centre and to the wider conurbations of Nottingham.