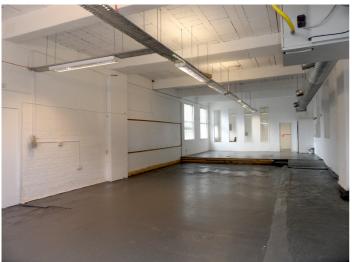

#### Description

The property comprises the ground and first floor of a two storey property of brick construction with a pitched roof over, this having been recently re-clad in PVC coated insulated panels. A glazed door provides access directly off Olga Road into predominantly open plan accommodation which has the benefit of the following:-

- Glazed entrance
- Internal roller shutter
- Gas fired warm air central heating
- Offices to the rear and upper floors
- WC and shower facilities
- Kitchenette

Externally the property has the benefit of forecourt parking for approximately 16 vehicles.

#### **Planning**

The property was historically used as a photographic studio however the property is currently used for storage and distribution of goods on the ground floor (B8) and offices (B1) on the first floor.