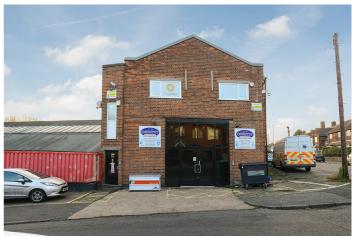

## TO LET

16 Olga Road, Carlton, Nottingham, Nottinghamshire NG3 2NW

#### Description

The property comprises the ground and first floor of a two storey property of brick construction with a pitched roof over, this having been recently re-clad in PVC coated insulated panels. A glazed door provides access directly off Olga Road into predominantly open plan accommodation which has the benefit of the following:-

- Glazed entrance
- Internal roller shutter
- Gas fired warm air central heating
- Offices to the rear and upper floors
- WC and shower facilities
- Kitchenette

Externally the property has the benefit of forecourt parking for approximately 16 vehicles.