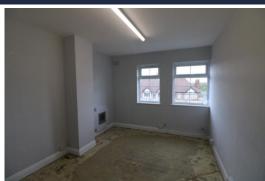

## SITUATION AND DESCRIPTION

Hair & Son are pleased to offer to the market these newly re-decorated & re-carpeted 1st & 2nd floor offices located within Thames House, Leigh-On-Sea on the corner of Thames Drive. There are a variety of 3 offices ranging from 202 SQ.FT, 160 SQ.FT and 119 SQ.FT.

#### **ACCOMMODATION**

OFFICE 1:

OFFICE: 10'9" X 6'5"

OFFICE: 13'11" X 10' - (202 SQ.FT)

OFFICE 2: 9'4" X 17' - (160 SQ.FT)

OFFICE 3:10'3" X 11'6" - (119 SQ.FT)

#### **DESCRIPTION**

Three individual office spaces to let with communal toilet facilities.