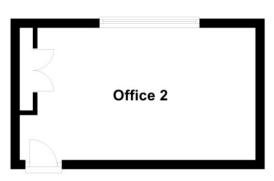

#### **ACCOMMODATION**

OFFICE 1:

OFFICE: 10'9" X 6'5"

OFFICE: 13'11" X 10' - (202 SQ.FT)

OFFICE 2: 9'4" X 17' - (160 SQ.FT)

OFFICE 3:10'3" X 11'6" - (119 SQ.FT)

Monthly rentals are as follows:

OFFICE 1 - £500 PCM (£6,000 PAX)

OFFICE 2 - £400 PCM (£4,800 PAX)

OFFICE 3 - £325 PCM (£3,900 PAX)

The floorplans are not to scale and only provide an indication of the layout.

Regulated by RICS