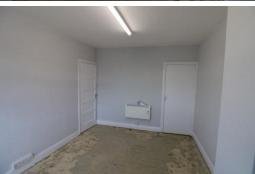

## SITUATION AND DESCRIPTION

Hair & Son are pleased to offer to the market these newly re-decorated & re-carpeted 1st & 2nd floor offices located within Thames House, Leigh-On-Sea on the corner of Thames Drive. There are a variety of 3 offices ranging from 202 SQ.FT, 160 SQ.FT and 119 SQ.FT.

#### **ACCOMMODATION**

OFFICE 1:

OFFICE: 10'9" X 6'5"

OFFICE: 13'11" X 10' - (202 SQ.FT)

OFFICE 2: 9'4" X 17' - (160 SQ.FT)

OFFICE 3:10'3" X 11'6" - (119 SQ.FT)

#### **DESCRIPTION**

Three individual office spaces to let with communal toilet facilities.