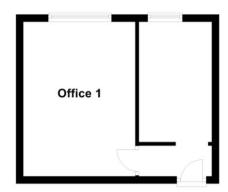

#### **ACCOMMODATION**

OFFICE 1:

OFFICE: 10'9" X 6'5"

OFFICE: 13'11" X 10' - (202 SQ.FT)

OFFICE 2: 9'4" X 17' - (160 SQ.FT)

OFFICE 3:10'3" X 11'6" - (119 SQ.FT)

The floorplans are not to scale and only provide an indication of the layout.

Regulated by RICS