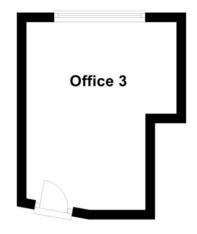

#### **ACCOMMODATION**

OFFICE 1:

OFFICE: 10'9" X 6'5"

OFFICE: 13'11" X 10' - (202 SQ.FT)

OFFICE 2: 9'4" X 17' - (160 SQ.FT)

OFFICE 3:10'3" X 11'6" - (119 SQ.FT)

Monthly rentals are as follows:

OFFICE 1 - £500 PCM (£6,000 PAX)

OFFICE 2 - £400 PCM (£4,800 PAX)

OFFICE 3 - £325 PCM (£3,900 PAX)

The floorplans are not to scale and only provide an indication of the layout.

Regulated by RICS