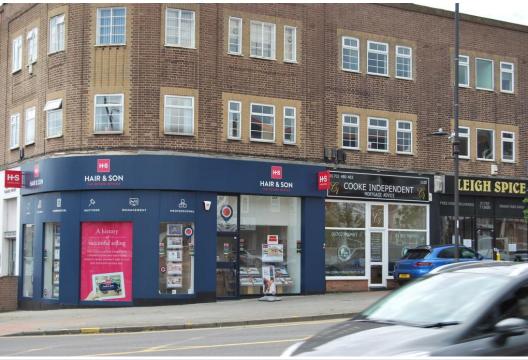

Offices – Thames House, 1528-1530 London Road, Leigh-on-Sea, SS9 2QG

## SITUATION AND DESCRIPTION

Hair & Son are pleased to offer to the market these newly re-decorated & re-carpeted 1st & 2nd floor offices located within Thames House, Leigh-On-Sea on the corner of Thames Drive. There are a variety of 3 offices ranging from 202 SQ.FT, 160 SQ.FT and 119 SQ.FT.