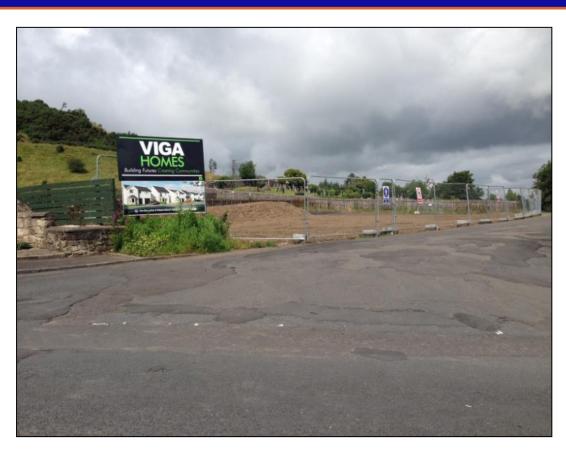

#### **LOCATION**

The subjects are located in an elevated position to the west most boundary of Patna close to the local cemetery.

Patna lies in the East Ayrshire Council area on the A713 around 9 miles south east of Ayr and with a resident population of around 2,200

#### **DESCRIPTION**

The site is broadly regular in shape slopes gently upward from east to west accessed from Fullerton Place with open views to the east.

The site area is approximately 0.18 hectares (0.45 acres)