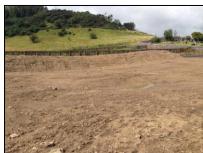

#### **DESCRIPTION**

The site is broadly regular in shape slopes gently upward from east to west accessed from Fullerton Place with open views to the east.

The site area is approximately 0.18 hectares (0.45 acres)