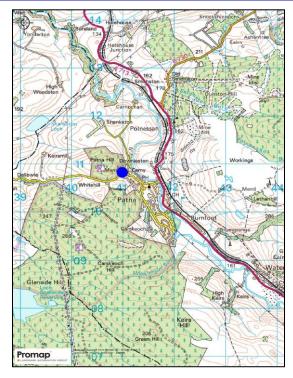

#### **LOCATION**

The subjects are located in an elevated position to the west most boundary of Patna close to the local cemetery.

Patna lies in the East Ayrshire Council area on the A713 around 9 miles south east of Ayr and with a resident population of around 2,200